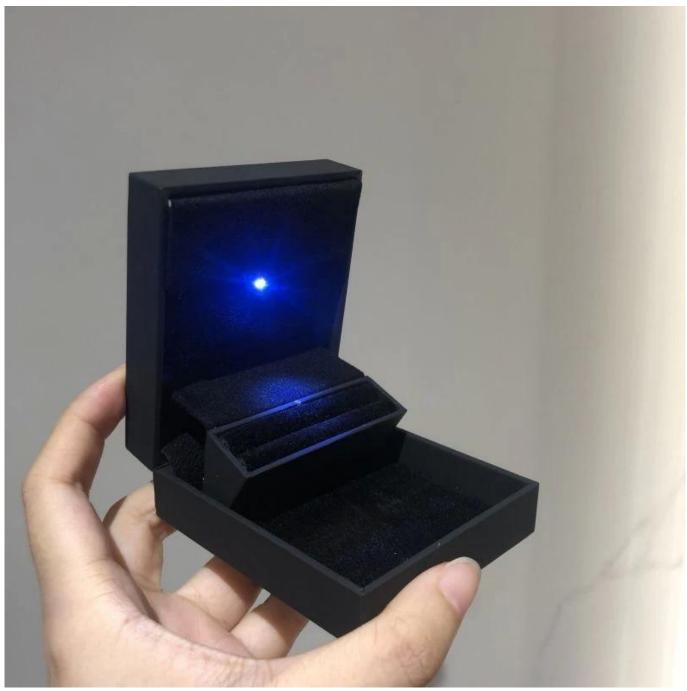

# LED lighting box plastic jewelry packaging box d ouble ring box led box

# Product discription:

| product name    | LED lighting ring box            |
|-----------------|----------------------------------|
| Material        | plastic + LED                    |
| Size            | Customized                       |
| Color           | Customized                       |
| MOQ             | 1000 pcs                         |
| Logo            | It can be printed as your design |
| Sample          | Available                        |
| OEM / ODM       | Offer                            |
| Place of origin | Guangdong, China (mainland)      |