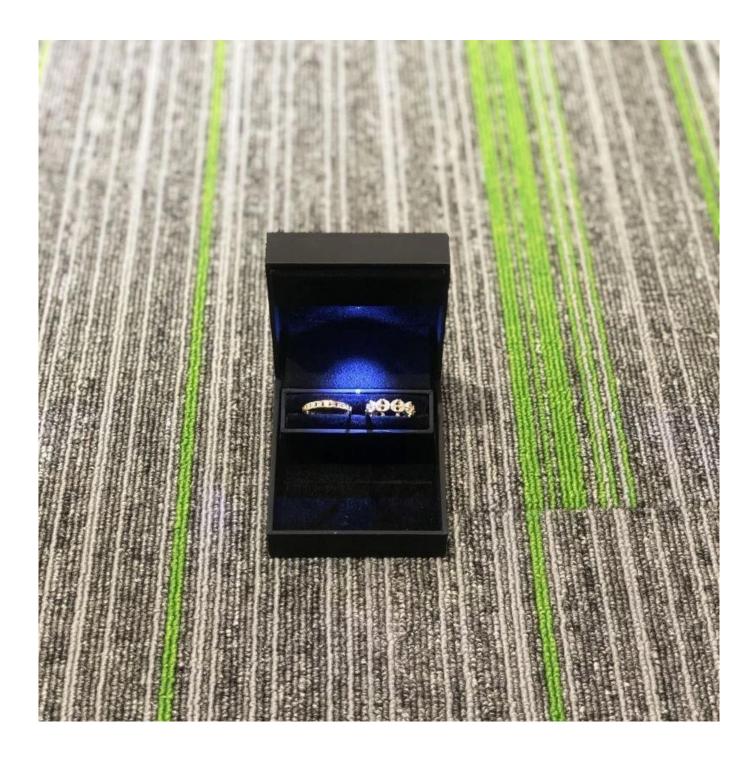

# LED lighting box plastic jewelry packaging box d ouble ring box led box

# Product discription:

| product name    | LED lighting ring box            |
|-----------------|----------------------------------|
| Material        | plastic + LED                    |
| Size            | Customized                       |
| Color           | Customized                       |
| MOQ             | 1000 pcs                         |
| Logo            | It can be printed as your design |
| Sample          | Available                        |
| OEM / ODM       | Offer                            |
| Place of origin | Guangdong, China (mainland)      |