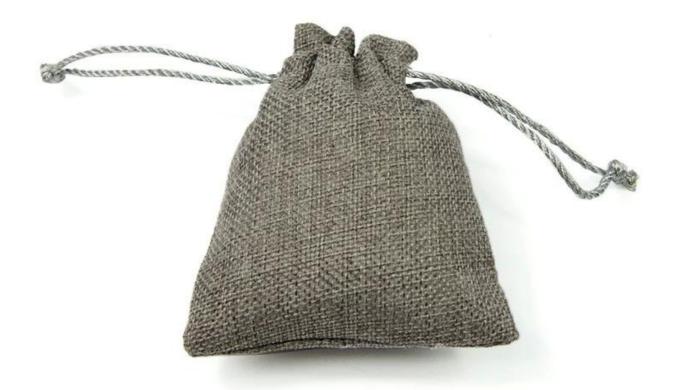

## Q1. What's your product range?

- 1. Jewelry Display Stand---Earring/Necklace/Pendant/Bracelet/Bangle/Ring display holder
- 2. Jewelry Trays
- 3. Jewelry Display Sets
- 4. Jewelry Boxes---Paper Box/Plastic Box/Wooden Box/Velvet Box
- 5.Packaging---Jewelry Pouches/ Paper Gift Bags