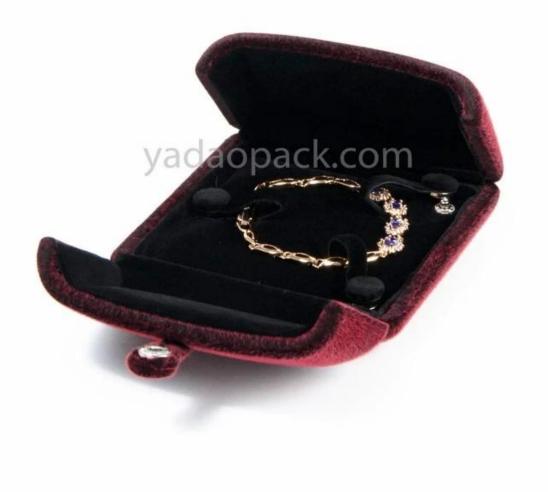

#### Q1. What's your product range?

- 1. Jewelry Display Stand---Earring/Necklace/Pendant/Bracelet/Bangle/Ring display holder
- 2. Jewelry Trays
- 3. Jewelry Display Sets
- 4. Jewelry Boxes---Paper Box/Plastic Box/Wooden Box/Velvet Box
- 5.Packaging---Jewelry Pouches/ Paper Gift Bags