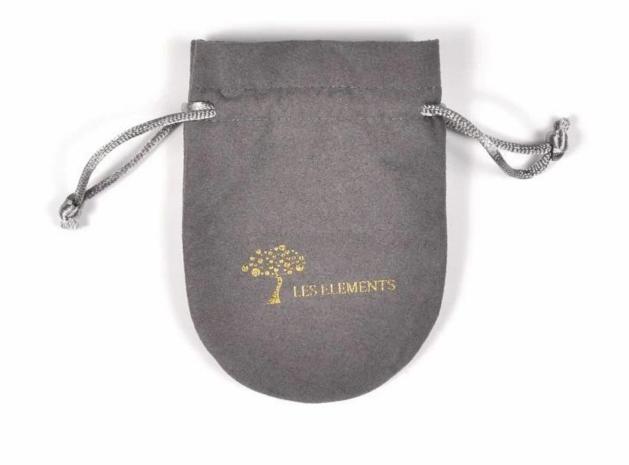

## Q1. What's your product range?

- 1. Jewelry Display Stand---Earring/Necklace/Pendant/Bracelet/Bangle/Ring display holder
- 2. Jewelry Trays
- 3. Jewelry Display Sets
- 4. Jewelry Boxes---Paper Box/Plastic Box/Wooden Box/Velvet Box
- 5.Packaging---Jewelry Pouches/ Paper Gift Bags