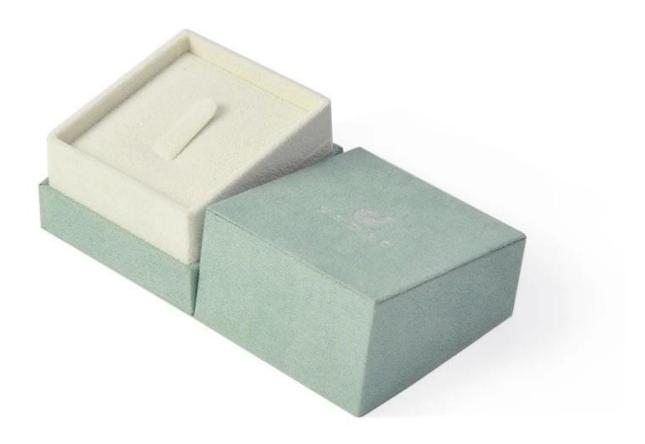

**Product Description:**Material:plastic inside and cover with pu velvet outside.

Our company: