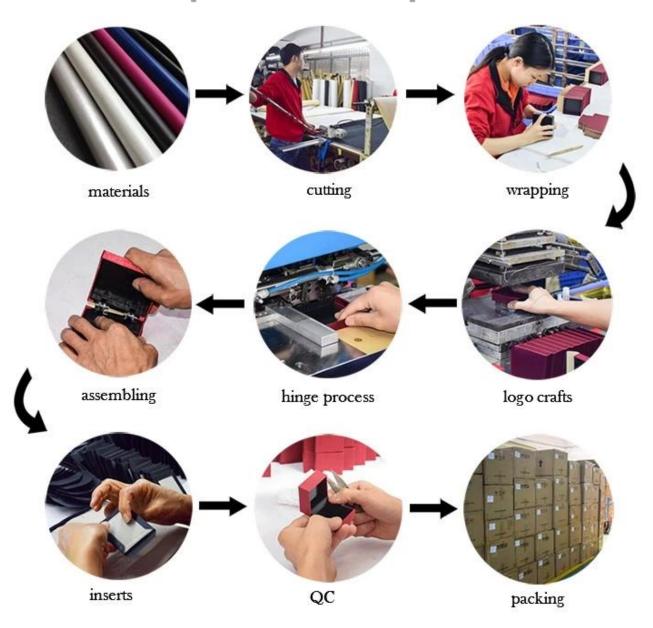

# 2018 Hongkong international jewellery show

**Production Process:** 

# Box production process