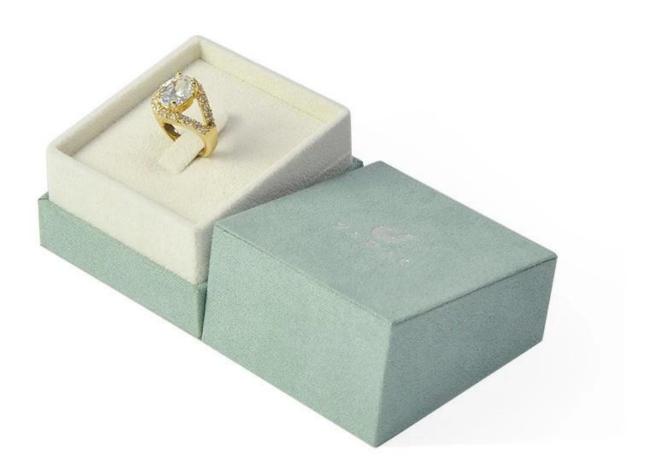

**Product Description:**Material:plastic inside and cover with pu velvet outside.

Our company: