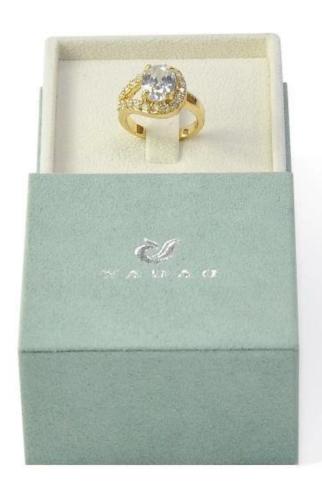

**Product Description:**Material:plastic inside and cover with pu velvet outside.

Our company: