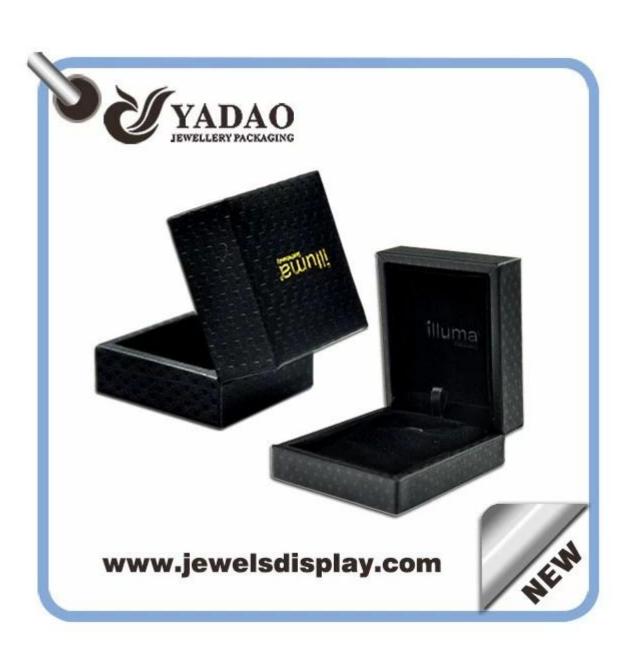

### Import black leather Logo Printed jewelry boxes ,leather box

| I                      | ,                                 |
|------------------------|-----------------------------------|
| Shape                  | Customed                          |
| Category:              | box for jewelry                   |
| Sell ways              | factory directly                  |
| Place of Origin        | Shenzhen,Guangdong province,China |
| Trade Terms            | EXW                               |
| Technique              | Machine and handmade              |
| Industrial Use         | Gift&Craft                        |
| Custom Order           | acceptable                        |
| Packing                | bubble bags(can be adjusted)      |
| Production lead time   | 10-15 days (up to the quantity)   |
| Sample production time | 7 days                            |
| Capacity               | 50000pcs/month                    |
| Brand name             | YADAO                             |

# Product show: Import black leather Logo Printed jewelry boxes ,leather box