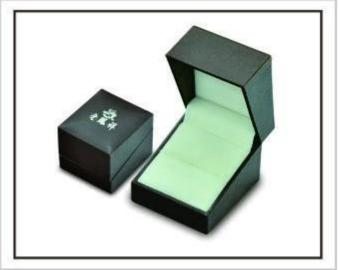

### Import black leather Logo Printed jewelry boxes ,leather box

| I                      | ,                                 |
|------------------------|-----------------------------------|
| Shape                  | Customed                          |
| Category:              | box for jewelry                   |
| Sell ways              | factory directly                  |
| Place of Origin        | Shenzhen,Guangdong province,China |
| Trade Terms            | EXW                               |
| Technique              | Machine and handmade              |
| Industrial Use         | Gift&Craft                        |
| Custom Order           | acceptable                        |
| Packing                | bubble bags(can be adjusted)      |
| Production lead time   | 10-15 days (up to the quantity)   |
| Sample production time | 7 days                            |
| Capacity               | 50000pcs/month                    |
| Brand name             | YADAO                             |

# Product show: Import black leather Logo Printed jewelry boxes ,leather box