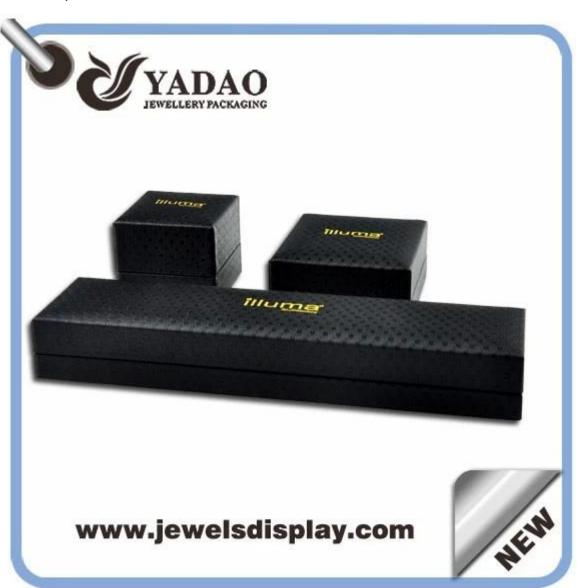

### Import black leather Logo Printed jewelry boxes ,leather box

| I                      | ,                                 |
|------------------------|-----------------------------------|
| Shape                  | Customed                          |
| Category:              | box for jewelry                   |
| Sell ways              | factory directly                  |
| Place of Origin        | Shenzhen,Guangdong province,China |
| Trade Terms            | EXW                               |
| Technique              | Machine and handmade              |
| Industrial Use         | Gift&Craft                        |
| Custom Order           | acceptable                        |
| Packing                | bubble bags(can be adjusted)      |
| Production lead time   | 10-15 days (up to the quantity)   |
| Sample production time | 7 days                            |
| Capacity               | 50000pcs/month                    |
| Brand name             | YADAO                             |

# Product show: Import black leather Logo Printed jewelry boxes ,leather box