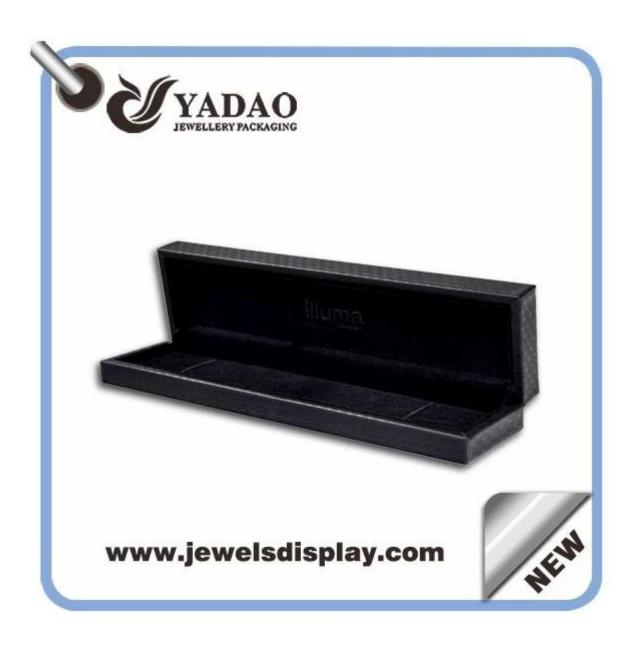

### Import black leather Logo Printed jewelry boxes ,leather box

| I                      | ,                                 |
|------------------------|-----------------------------------|
| Shape                  | Customed                          |
| Category:              | box for jewelry                   |
| Sell ways              | factory directly                  |
| Place of Origin        | Shenzhen,Guangdong province,China |
| Trade Terms            | EXW                               |
| Technique              | Machine and handmade              |
| Industrial Use         | Gift&Craft                        |
| Custom Order           | acceptable                        |
| Packing                | bubble bags(can be adjusted)      |
| Production lead time   | 10-15 days (up to the quantity)   |
| Sample production time | 7 days                            |
| Capacity               | 50000pcs/month                    |
| Brand name             | YADAO                             |

# Product show: Import black leather Logo Printed jewelry boxes ,leather box