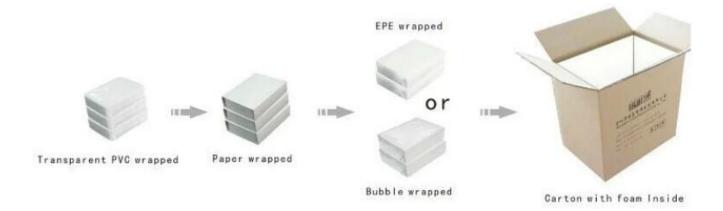

|
| Industrial Use         | Gift&Craft                        |
| Custom Order           | acceptable                        |
| Packing                | bubble bags(can be adjusted)      |
| Production lead time   | 10-15 days (up to the quantity)   |
| Sample production time | 7 days                            |
| Capacity               | 50000pcs/month                    |
| Brand name             | YADAO                             |

# Product show: Import black leather Logo Printed jewelry boxes ,leather box











### Other products you may interested in:





# Jewelry display

## necklace stand





Jewelry pouch

Jewelry Display Stands





Jewelry Trays

<u>Jewelry Boxes</u>

### 



×

### **Production process:**

# **Production Process**



**Packaging & Delivery**□



### **Shipping**



### **Certificates:**





#### **FAQ**

#### Q1. What's your product range?

- 1. Jewelry Display Stand---Earring/Necklace/Pendant/Bracelet/Bangle/Ring display holder
- 2. Jewelry Trays
- 3. Jewelry Display Sets
- 4. Jewelry Boxes---Paper Box/Plastic Box/Wooden Box/Velvet Box
- 5. Packaging---Jewelry Pouches/ Paper Gift Bags

#### Q2. Are you a direct manufacturer?

Yes. We have been specialized in jewelry displays and packaging for over 10 years since 2003.

#### Q3. Do you have stock items to sell?

No. We do customize. That means all details---size, material, color, quantity, design, logo--- will be finished follow your ideas.

#### Q4. Do you inspect the finished products?

Yes. Each step of production and finished products will be carried out inspection by QC de