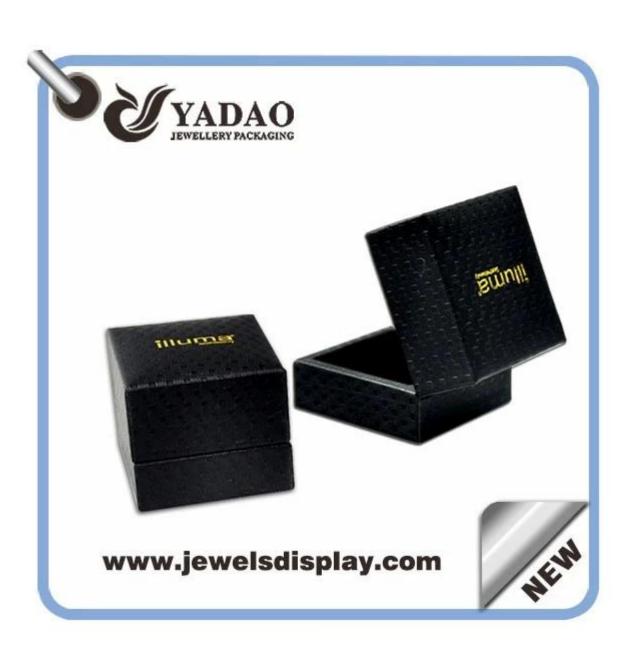

### Import black leather Logo Printed jewelry boxes ,leather box

| I                      | ,                                 |
|------------------------|-----------------------------------|
| Shape                  | Customed                          |
| Category:              | box for jewelry                   |
| Sell ways              | factory directly                  |
| Place of Origin        | Shenzhen,Guangdong province,China |
| Trade Terms            | EXW                               |
| Technique              | Machine and handmade              |
| Industrial Use         | Gift&Craft                        |
| Custom Order           | acceptable                        |
| Packing                | bubble bags(can be adjusted)      |
| Production lead time   | 10-15 days (up to the quantity)   |
| Sample production time | 7 days                            |
| Capacity               | 50000pcs/month                    |
| Brand name             | YADAO                             |

# Product show: Import black leather Logo Printed jewelry boxes ,leather box