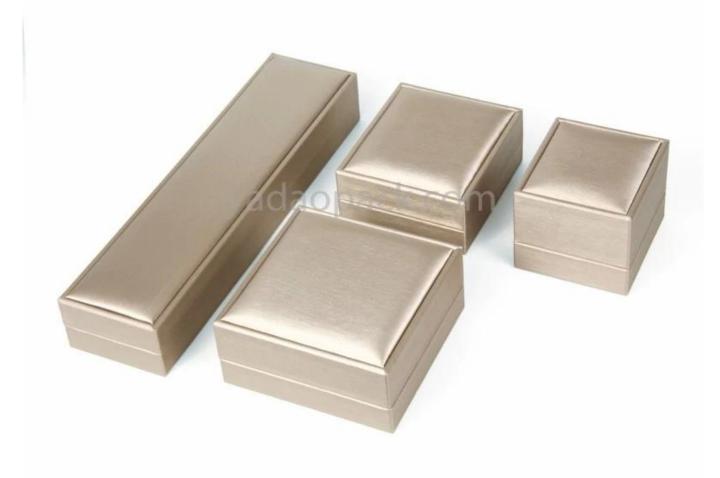

# Hot-selling Custom size/logo/color wholesale leatherette jewelry box sets Closed -up pictures from different angels: