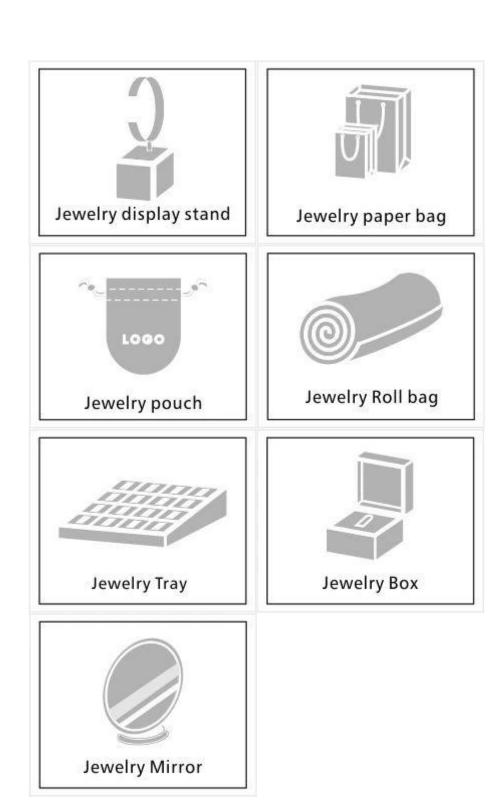

#### Q1. What's your product range?

1. Jewelry Display Stand---

Earring/Necklace/Pendant/Bracelet/Bangle/Ring display holder

- 2. Jewelry Trays
- 3. Jewelry Display Sets
- 4. Jewelry Boxes---Paper Box/Plastic Box/Wooden Box/Velvet Box
- 5. Packaging---Jewelry Pouches/ Paper Gift Bags