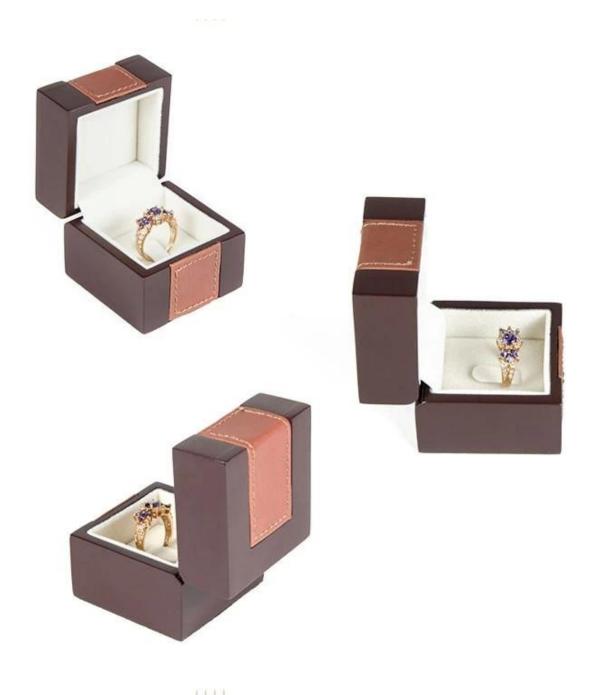

Sample covered with wooden jewelry box

# box details





no limits to make wooden boxes, you can customize any size

There we are different shapes, colors They are dimensions you can be <u>customized</u>.



No problem to to have yours logo printed above that the.

# superb crafts





high quality wooden material carpenter handmade

Shenzhen Yadao Packaging Design Co., Ltd.

Established in 2003, <u>Shenzhen Yadao Packaging Design Co., Ltd.</u> is an enterprise that integrates the design, production, sales and service as a whole.

## Other products you may be interested in:



## environment:

Jewelry Mirror

# **Production process:**

# **Production Process**



Packaging & Distribution:



### **Mission:**













### certified:





**Co-operation partner:** 































## Frequent questions

### Q1. What is the range of your products?

- 1. Appearance rack for jewelry --- earring / necklace / pendant / bracelet / bracelet / ring display door
- 2. Jewelry trays
-