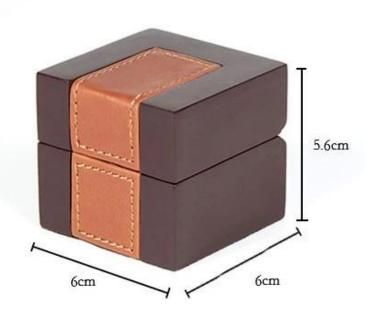

# box details

no limits to make wooden boxes, you can customize any size

There we are different shapes, colors They are dimensions you can be <u>customized</u>.

No problem to to have yours logo printed above that the.