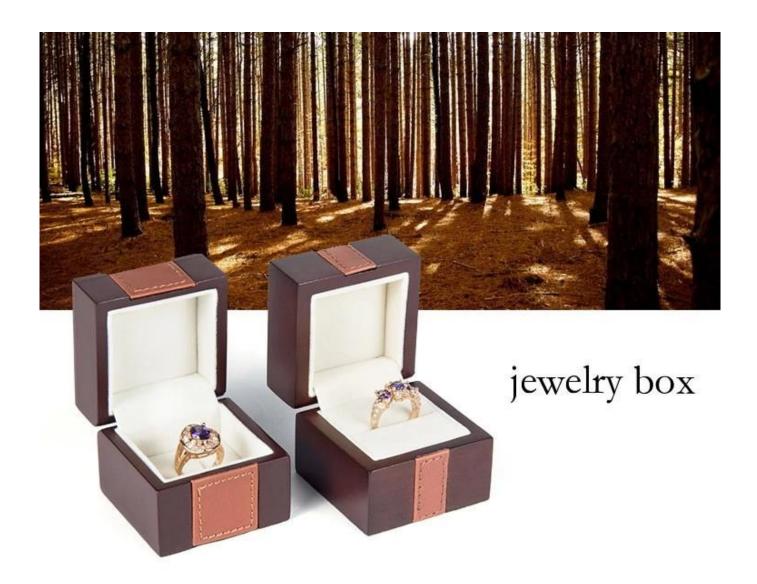

Sample covered with wooden jewelry box

# box details

no limits to make wooden boxes, you can customize any size

There we are different shapes, colors They are dimensions you can be <u>customized</u>.

No problem to to have yours logo printed above that the.