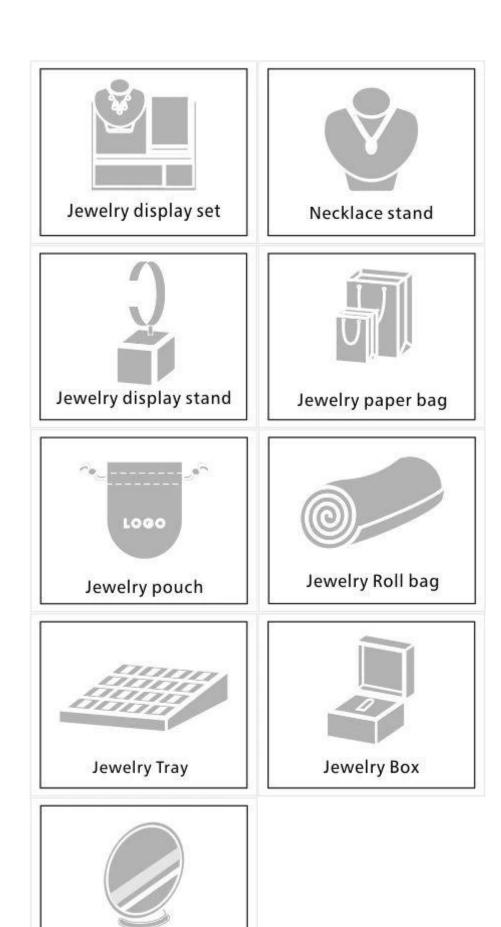

Sample covered with wooden jewelry box

# box details





no limits to make wooden boxes, you can customize any size

There we are different shapes, colors They are dimensions you can be <u>customized</u>.



No problem to to have yours logo printed above that the.

# superb crafts





high quality wooden material carpenter handmade

Shenzhen Yadao Packaging Design Co., Ltd.

Established in 2003, <u>Shenzhen Yadao Packaging Design Co., Ltd.</u> is an enterprise that integrates the design, production, sales and service as a whole.

## Other products you may be interested in:



## environment:

Jewelry Mirror

# **Production process:**

# **Production Process**



Packaging & Distribution:



### **Mission:**













### certified:





**Co-operation partner:** 































## Frequent questions

### Q1. What is the range of your products?

- 1. Appearance rack for jewelry --- earring / necklace / pendant / bracelet / bracelet / ring display door
- 2. Jewelry trays
- 3. Jewelry set
- 4. Jewelery boxes --- carton / plastic box / wooden box / velvet box
- 5. Packaging: Jewelry bags / paper gift bags

#### Q2. Are you a direct producer?

Yes. We have been specialized in exhibitors for jewelry and packaging for over 10 years since 2003.

#### E3. Do you have items in stock for sale?

No. We adjust. This means that all the details - dimensio