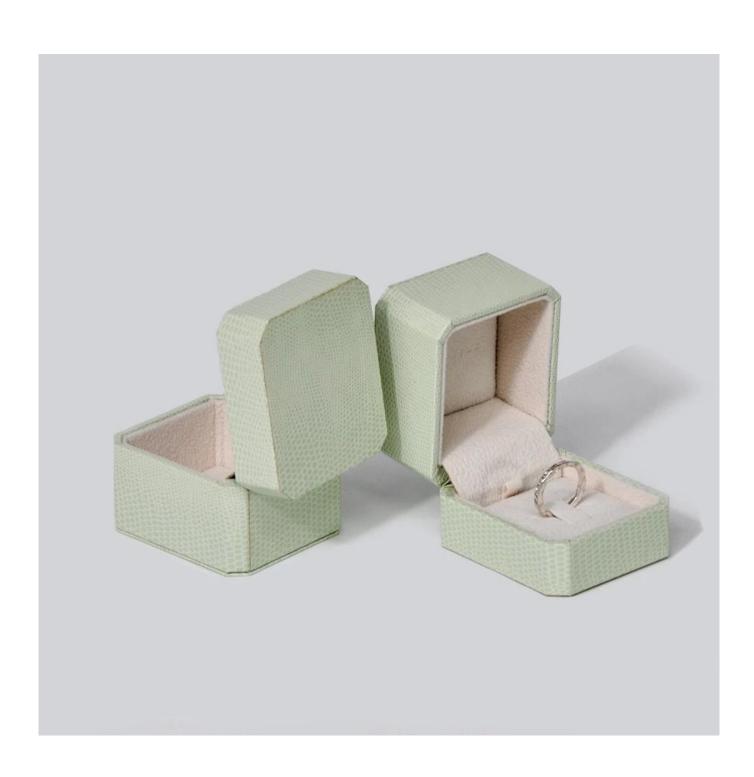

# Hot sale new style design snake crocodile skin textured covered jewelry ring box

### **Product details:**