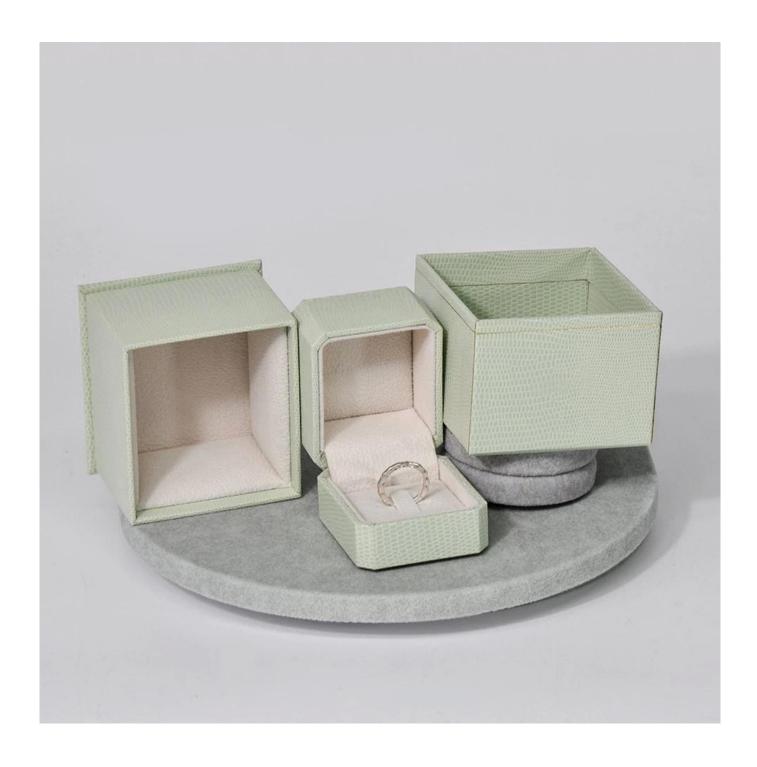

# Hot sale new style design snake crocodile skin textured covered jewelry ring box

### **Product details:**