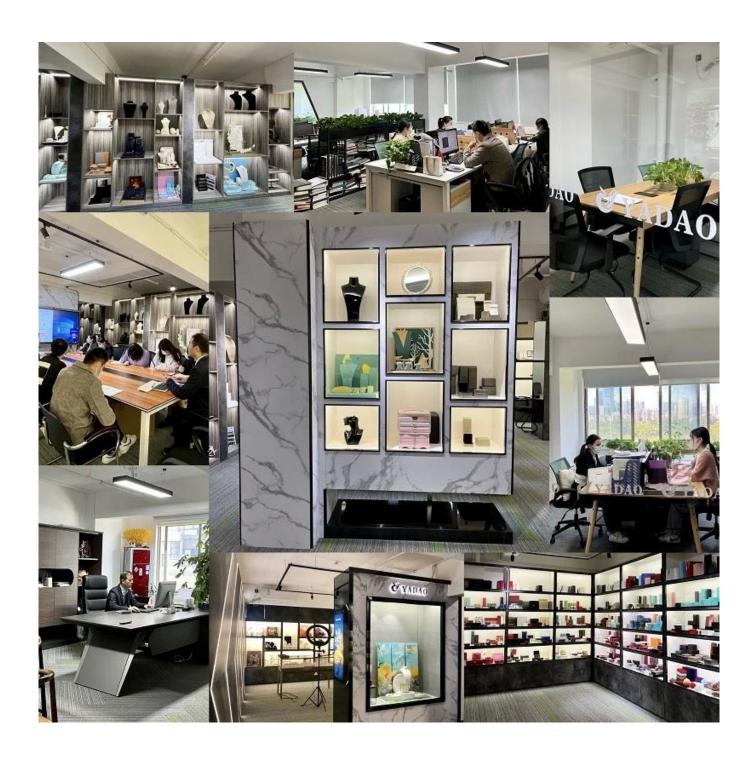

# Hot sale new style design snake crocodile skin textured covered jewelry ring box

## Product description:

| product name    | high end customized jewelry box  |
|-----------------|----------------------------------|
| Material        | Paper + velvet                   |
| Size            | Customized                       |
| Color           | Customized                       |
| MOQ             | 1000 pcs                         |
| Logo            | It can be printed as your design |
| Sample          | Available                        |
| OEM / ODM       | Offer                            |
| Place of origin | Guangdong, China (mainland)      |

### **Product details:**







## Other products that may interest you:







### **Environment**:



Our exhibition []

2019 Hongkong international jewellery show



## 2018 Hongkong international jewellery show



## 2017 Hongkong international jewellery show



Visiting customer:



## **Productive process:**

## **Production Process**



## Box production process



Packaging and delivery []





### **Shipment:**













### Feedback:



### **FAQ**

### Q1. What is your product range?

- 1. Jewelry display --- Earrings / necklace / pendant / bracelet / bracelet / display stand
- 2. Trays for jewelry
- 3. Jewelry set
- 4. jewelry box --- paper box / plastic box / wooden box / velvet box
- 5. Packaging --- Jewelry bags / Paper gift bags

#### Q2. Are you a direct manufacturer?

Yes. Since 2003 we have been specializing in jewelery and packaging displays for over 10 years.

### Q