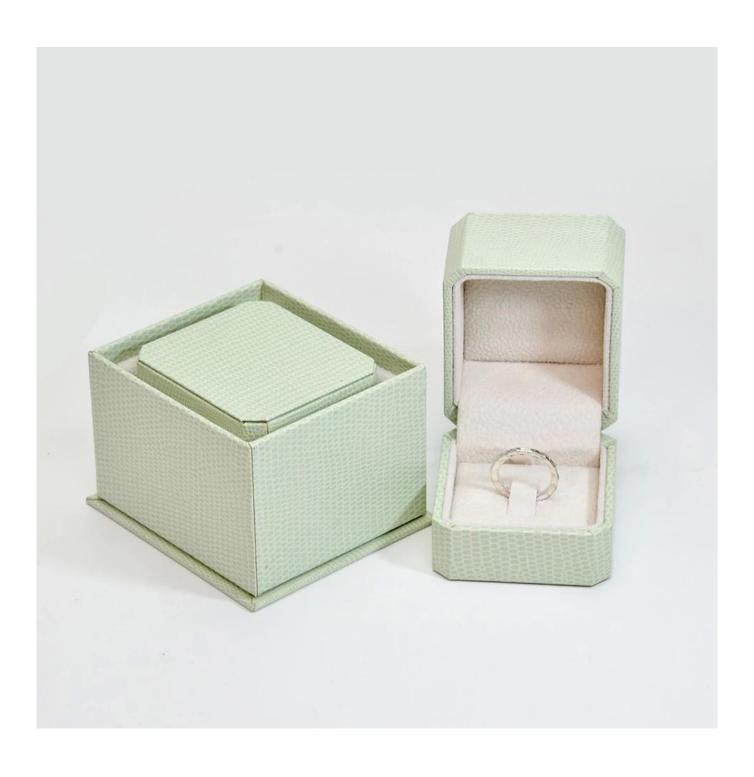

# Hot sale new style design snake crocodile skin textured covered jewelry ring box

### **Product details:**