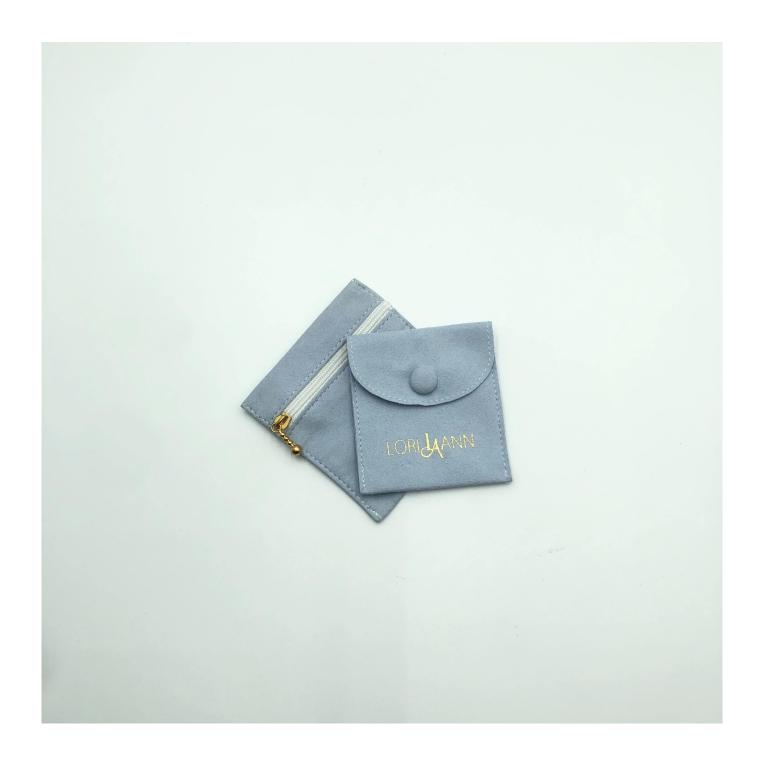

$\ \, \text{Hot sale Custom logo printed Drawstring cosmetic packaging pink velvet jewellery bag pink jewelry pouch} \\$ 

## Product discription:

| product name    | Hot sale Custom logo printed Drawstring cosmetic packaging pink velvet jewellery bag pink jewelry pouch |
|-----------------|---------------------------------------------------------------------------------------------------------|
| Size            | Customized                                                                                              |
| Color           | Customized                                                                                              |
| MOQ             | 1000 pcs                                                                                                |
| Logo            | It can be printed as your design                                                                        |
| Sample          | Available                                                                                               |
| OEM / ODM       | Offer                                                                                                   |
| Place of origin | Guangdong, China (mainland)                                                                             |