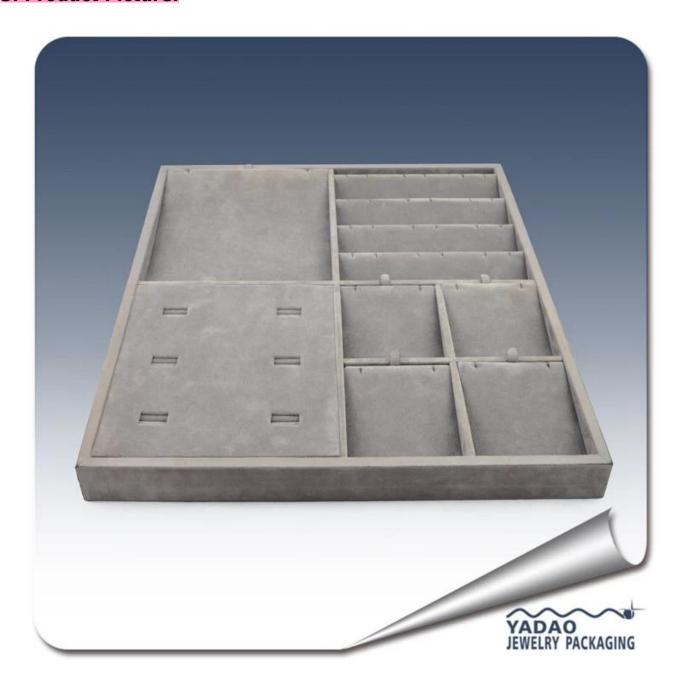

### 1. Detailed description:

Size: 420\*480\*40 mm

Material: MDF+ PU/Velvet/Lacquer

Color: gray

Delivery Detail: 15-20 days after order confirmation

### 3. Product Picture:

Other products you may interested in:

Jewelry display

necklace stand

Jewelry pouch

Jewelry Display Stands

Jewelry Trays

<u>Jewelry Boxes</u>