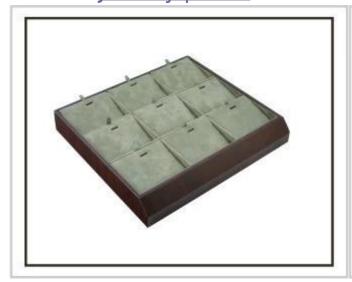

### **Hot Sales Customized Multi-functional Jewelry Tray Showcase Trays**

### 1. Detailed description:

Size: 420\*480\*40 mm

Material: MDF+ PU/Velvet/Lacquer

Color: gray

Delivery Detail: 15-20 days after order confirmation

### 3. Product Picture:

Other products you may interested in:

Jewelry display

necklace stand

Jewelry pouch

Jewelry Display Stands

Jewelry Trays

<u>Jewelry Boxes</u>