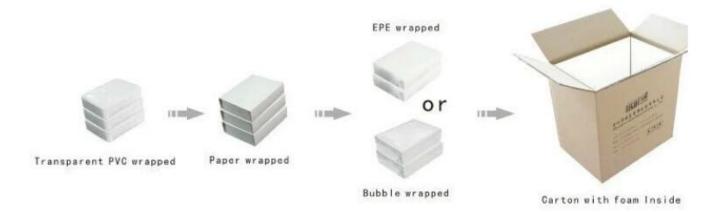

### **Hot Sales Customized Multi-functional Jewelry Tray Showcase Trays**

### 1. Detailed description:

Size: 420\*480\*40 mm

Material: MDF+ PU/Velvet/Lacquer

Color: gray

Delivery Detail: 15-20 days after order confirmation

### 2. why chose us

\* Competitive price, saving 20% of purchasing cost \* Personalized customization for styles, material and dimension \* Skilled craftwork, Professional Services and fast delivery

### 3. Product Picture:







Other products you may interested in:





Jewelry display

necklace stand





Jewelry pouch

Jewelry Display Stands





Jewelry Trays

<u>Jewelry Boxes</u>

## 

×

×

# **Production process:**

# **Production Process**





# **Shipping**

### **Certificates:**





### **FAQ**

### Q1. What's your product range?

- 1. Jewelry Display Stand---Earring/Necklace/Pendant/Bracelet/Bangle/Ring display holder
- 2. Jewelry Trays
- 3. Jewelry Display Sets
- 4. Jewelry Boxes---Paper Box/Plastic Box/Wooden Box/Velvet Box
- 5. Packaging---Jewelry Pouches/ Paper Gift Bags

#### Q2. Are you a direct manufacturer?

Yes. We have been specialized in jewelry displays and packaging for over 10 years since 2003.

### Q3. Do you have stock items to sell?

No. We do customize. That means all details---size, material, color, quantity, design, logo--- will be finished follow your ideas.

#### Q4. Do you inspect the finished products?

Yes. Each step of production and finished products will be carried out inspection by QC departmen