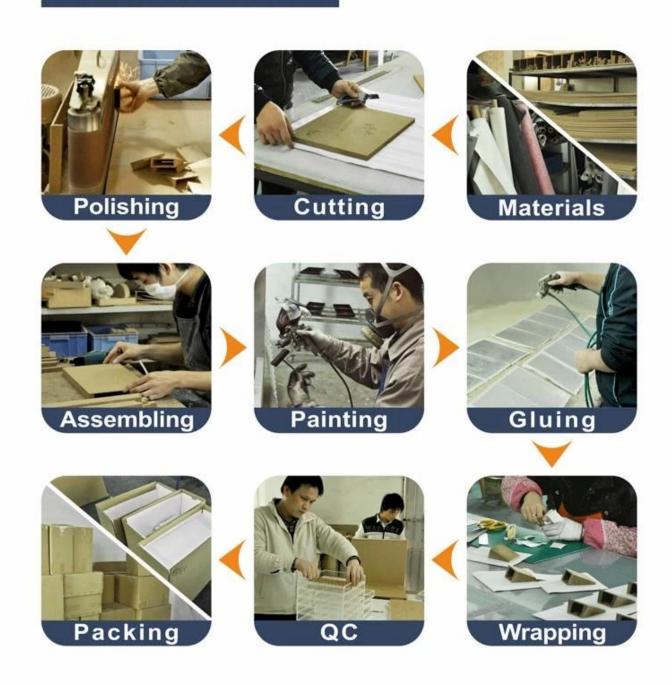

### **Hot Sales Customized Multi-functional Jewelry Tray Showcase Trays**

### 1. Detailed description:

Size: 420\*480\*40 mm

Material: MDF+ PU/Velvet/Lacquer

Color: gray

Delivery Detail: 15-20 days after order confirmation

### 2. why chose us

\* Competitive price, saving 20% of purchasing cost \* Personalized customization for styles, material and dimension \* Skilled craftwork, Professional Services and fast delivery

### 3. Product Picture:







Other products you may interested in:





Jewelry display

necklace stand





Jewelry pouch

Jewelry Display Stands





Jewelry Trays

<u>Jewelry Boxes</u>

## 

×

×

# **Production process:**

# **Production Process**





# **Shipping**

### **Certificates:**





### **FAQ**

### Q1. What's your product range?

- 1. Jewelry Display Stand---Earring/Necklace/Pendant/Bracelet/Bangle/Ring display holder
- 2. Jewelry Trays
- 3. Jewelry Display Sets
- 4. Jewelry Boxes---Paper Box/Plastic Box/Wooden Box/Velvet Box
- 5. Packaging---Jewelry Pouches/ Paper Gift Bags

#### Q2. Are you a direct manufacturer?

Yes. We have been specialized in jewelry displays and packaging for over 10 years since 2003.

### Q3. Do you have stock items to sell?

No. We do customize. That means all details---size, material, color, quantity, design, logo--- will be finished follow your ideas.

#### Q4. Do you inspect the finished products?

Yes. Each step of production and finished products will be carried out inspection by QC departm