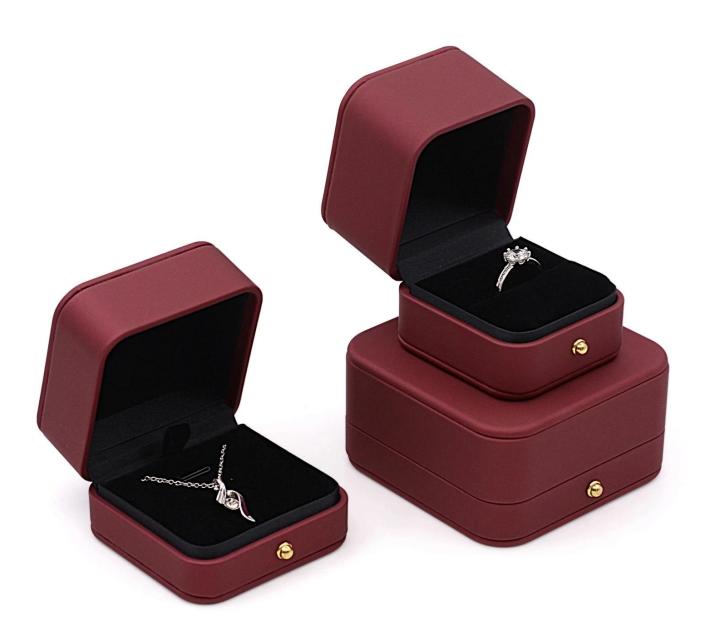

# Q1. What is your product range?

- 1. Jewelry display --- Earrings / necklace / pendant / bracelet / bracelet / display stand
- 2. Trays for jewelry
- 3. Jewelry sets
- 4. jewelry box --- paper box / plastic box / wooden box / velvet box
- 5.Packaging --- Jewelry bags / Paper gift bags