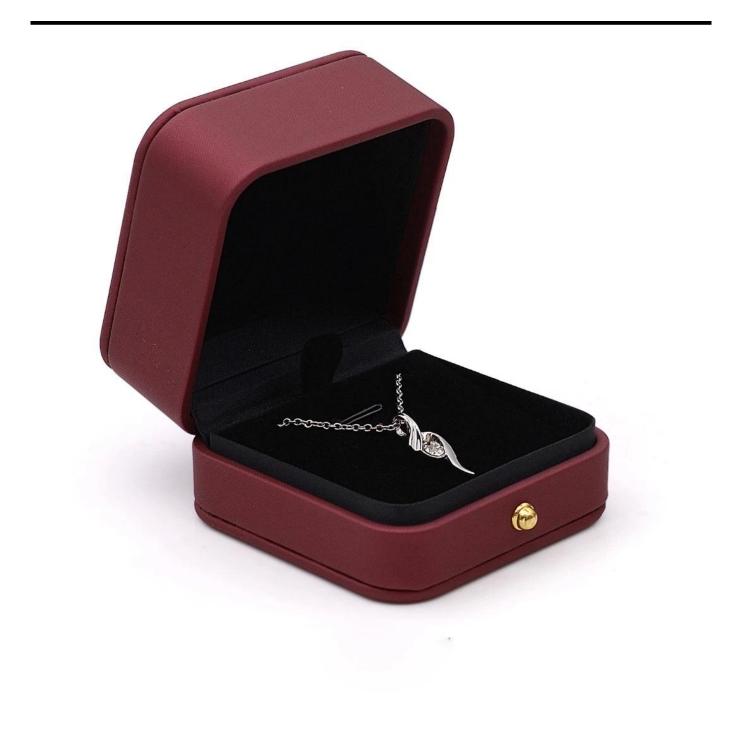

# Q1. What is your product range?

- 1. Jewelry display --- Earrings / necklace / pendant / bracelet / bracelet / display stand
- 2. Trays for jewelry
- 3. Jewelry sets
- 4. jewelry box --- paper box / plastic box / wooden box / velvet box
- 5.Packaging --- Jewelry bags / Paper gift bags