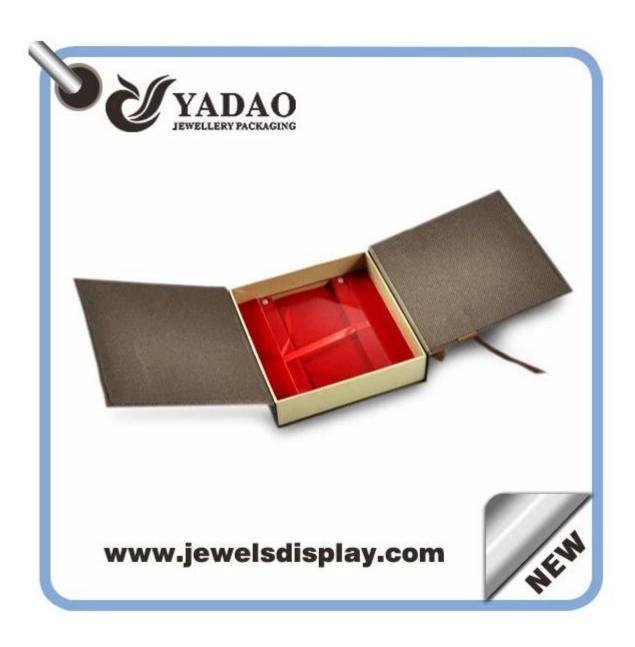

## Hot Sale Luxury Handmade Custom Logo Printed Paper Jewelry Box Wholesale

| Name                       | display box                                                                |
|----------------------------|----------------------------------------------------------------------------|
| Item number:               | ZH0095                                                                     |
| Size(LengthXWidthXHeight): | customized                                                                 |
| Material:                  | velvet/pu/plastic/wood/paper                                               |
| Color                      | customized                                                                 |
| Technique                  | Machine and handmade                                                       |
| MOQ                        | 50PCS                                                                      |
| Payment                    | L/C,T/T, western union.30% deposit in advance, 70% balance before shipment |
| Packing                    | can be adjusted                                                            |
| Production lead time       | 10-30 days                                                                 |
| Sample production time     | 7 days                                                                     |
| Capacity                   | 50000pcs/month                                                             |
| Brand name                 | YADAO                                                                      |

www.jewelsdisplay.com

Other products you may interested in:

Jewelry display

necklace stand

Jewelry pouch

Jewelry Display Stands

Jewelry Trays

<u>Jewelry Boxes</u>