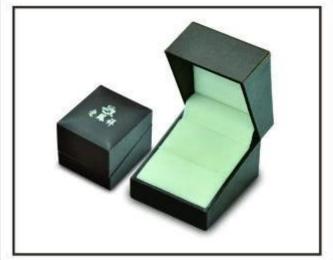

## Hot Sale Luxury Handmade Custom Logo Printed Paper Jewelry Box Wholesale

| Name                       | display box                                                                |
|----------------------------|----------------------------------------------------------------------------|
| Item number:               | ZH0095                                                                     |
| Size(LengthXWidthXHeight): | customized                                                                 |
| Material:                  | velvet/pu/plastic/wood/paper                                               |
| Color                      | customized                                                                 |
| Technique                  | Machine and handmade                                                       |
| MOQ                        | 50PCS                                                                      |
| Payment                    | L/C,T/T, western union.30% deposit in advance, 70% balance before shipment |
| Packing                    | can be adjusted                                                            |
| Production lead time       | 10-30 days                                                                 |
| Sample production time     | 7 days                                                                     |
| Capacity                   | 50000pcs/month                                                             |
| Brand name                 | YADAO                                                                      |

www.jewelsdisplay.com

Other products you may interested in:

Jewelry display

necklace stand

Jewelry pouch

Jewelry Display Stands

Jewelry Trays

<u>Jewelry Boxes</u>