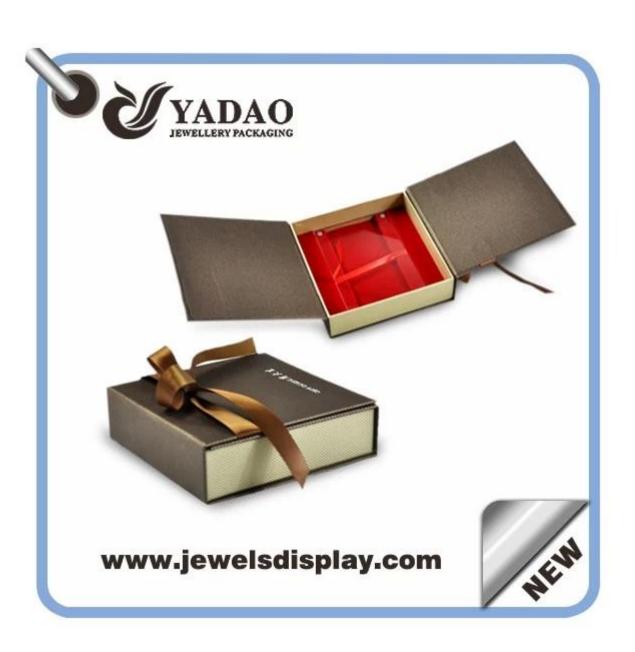

## Hot Sale Luxury Handmade Custom Logo Printed Paper Jewelry Box Wholesale

| Name                       | display box                                                                |
|----------------------------|----------------------------------------------------------------------------|
| Item number:               | ZH0095                                                                     |
| Size(LengthXWidthXHeight): | customized                                                                 |
| Material:                  | velvet/pu/plastic/wood/paper                                               |
| Color                      | customized                                                                 |
| Technique                  | Machine and handmade                                                       |
| MOQ                        | 50PCS                                                                      |
| Payment                    | L/C,T/T, western union.30% deposit in advance, 70% balance before shipment |
| Packing                    | can be adjusted                                                            |
| Production lead time       | 10-30 days                                                                 |
| Sample production time     | 7 days                                                                     |
| Capacity                   | 50000pcs/month                                                             |
| Brand name                 | YADAO                                                                      |

www.jewelsdisplay.com

Other products you may interested in:

Jewelry display

necklace stand

Jewelry pouch

Jewelry Display Stands

Jewelry Trays

<u>Jewelry Boxes</u>