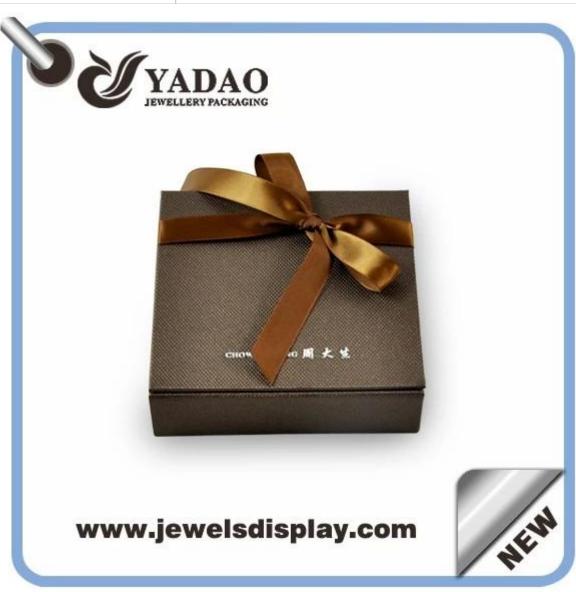

## Hot Sale Luxury Handmade Custom Logo Printed Paper Jewelry Box Wholesale

| Name                       | display box                                                                |
|----------------------------|----------------------------------------------------------------------------|
| Item number:               | ZH0095                                                                     |
| Size(LengthXWidthXHeight): | customized                                                                 |
| Material:                  | velvet/pu/plastic/wood/paper                                               |
| Color                      | customized                                                                 |
| Technique                  | Machine and handmade                                                       |
| MOQ                        | 50PCS                                                                      |
| Payment                    | L/C,T/T, western union.30% deposit in advance, 70% balance before shipment |
| Packing                    | can be adjusted                                                            |
| Production lead time       | 10-30 days                                                                 |
| Sample production time     | 7 days                                                                     |
| Capacity                   | 50000pcs/month                                                             |
| Brand name                 | YADAO                                                                      |

www.jewelsdisplay.com

Other products you may interested in:

Jewelry display

necklace stand

Jewelry pouch

Jewelry Display Stands

Jewelry Trays

<u>Jewelry Boxes</u>