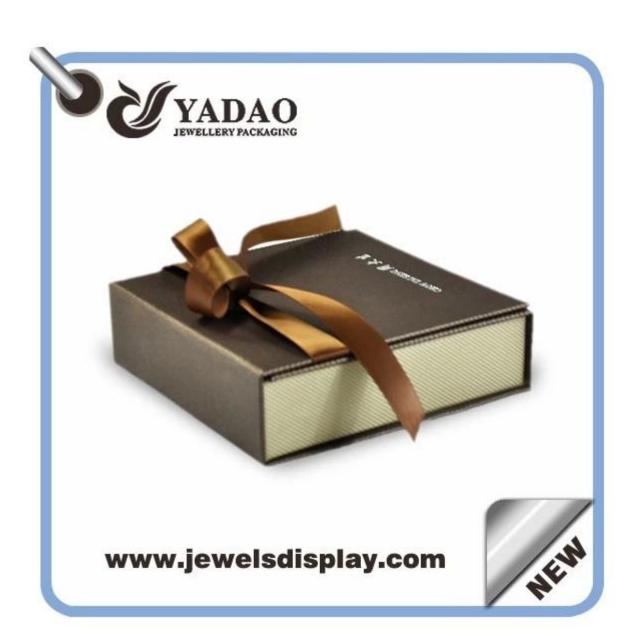

## Hot Sale Luxury Handmade Custom Logo Printed Paper Jewelry Box Wholesale

| Name                       | display box                                                                |
|----------------------------|----------------------------------------------------------------------------|
| Item number:               | ZH0095                                                                     |
| Size(LengthXWidthXHeight): | customized                                                                 |
| Material:                  | velvet/pu/plastic/wood/paper                                               |
| Color                      | customized                                                                 |
| Technique                  | Machine and handmade                                                       |
| MOQ                        | 50PCS                                                                      |
| Payment                    | L/C,T/T, western union.30% deposit in advance, 70% balance before shipment |
| Packing                    | can be adjusted                                                            |
| Production lead time       | 10-30 days                                                                 |
| Sample production time     | 7 days                                                                     |
| Capacity                   | 50000pcs/month                                                             |
| Brand name                 | YADAO                                                                      |

www.jewelsdisplay.com

Other products you may interested in:

Jewelry display

necklace stand

Jewelry pouch

Jewelry Display Stands

Jewelry Trays

<u>Jewelry Boxes</u>