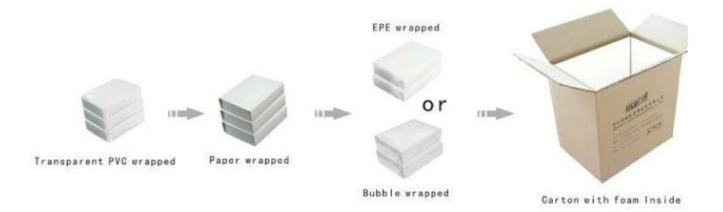

king                    | can be adjusted                                                            |
| Production lead time       | 10-30 days                                                                 |
| Sample production time     | 7 days                                                                     |
| Capacity                   | 50000pcs/month                                                             |
| Brand name                 | YADAO                                                                      |







www.jewelsdisplay.com









Other products you may interested in:





Jewelry display

necklace stand





Jewelry pouch

Jewelry Display Stands





Jewelry Trays

<u>Jewelry Boxes</u>

## 

×

×

## **Production process:**

# **Production Process**





## **Shipping**

### **Certificates:**





#### **FAQ**

#### Q1. What's your product range?

- 1. Jewelry Display Stand---Earring/Necklace/Pendant/Bracelet/Bangle/Ring display holder
- 2. Jewelry Trays
- 3. Jewelry Display Sets
- 4. Jewelry Boxes---Paper Box/Plastic Box/Wooden Box/Velvet Box
- 5. Packaging---Jewelry Pouches/ Paper Gift Bags

#### Q2. Are you a direct manufacturer?

Yes. We have been specialized in jewelry displays and packaging for over 10 years since 2003.

#### Q3. Do you have stock items to sell?

No. We do customize. That means all details---size, material, color, quantity, design, logo--- will be finished follow your ideas.

#### Q4. Do you inspect the finished products?

Yes. Each step of production and finished products will be carried out inspection by QC depar