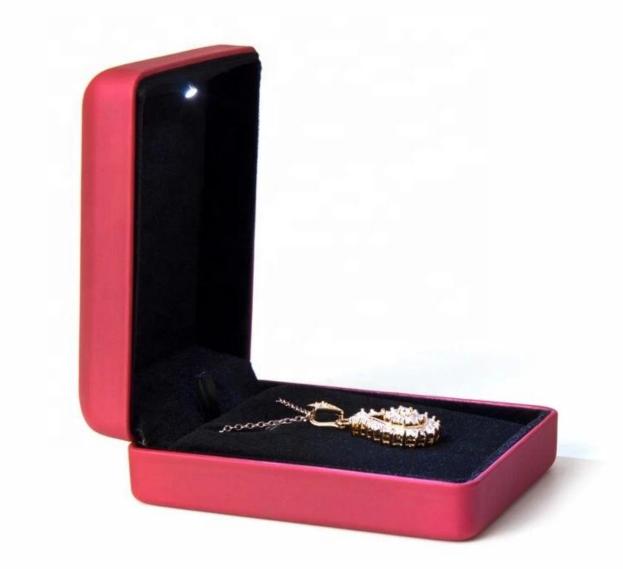

When the box is opened,the led light shines on the ring,addings a my sterious color.

The long box is specially designed for bracelets, and two led lights illu ninate its beauty.

This square box is designed for pendants with soft flannelette inside.