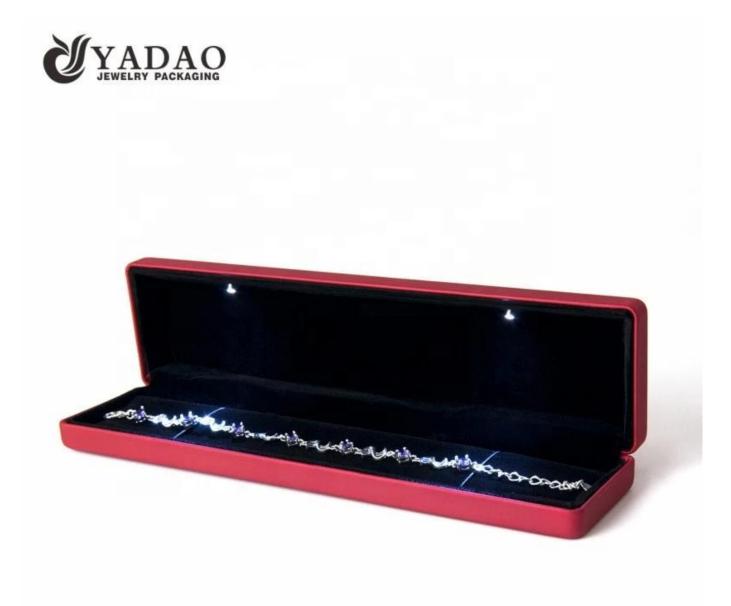

When the box is opened,the led light shines on the ring,addings a my sterious color.

The long box is specially designed for bracelets, and two led lights illu ninate its beauty.

This square box is designed for pendants with soft flannelette inside.