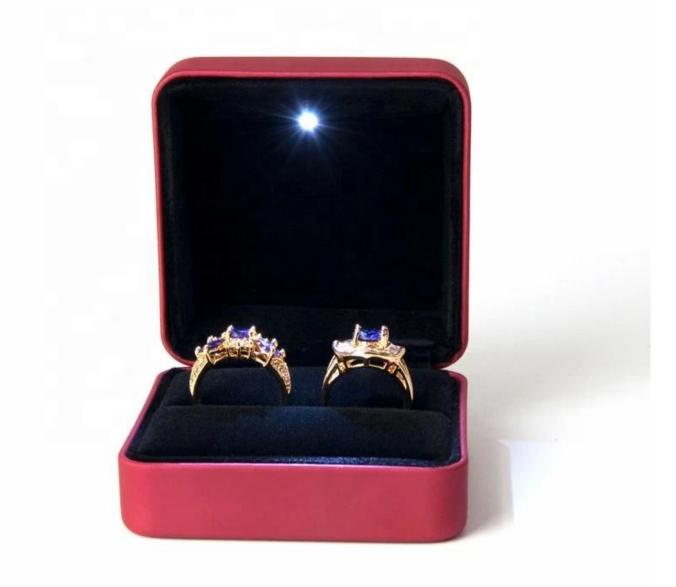

When the box is opened,the led light shines on the ring,addings a my sterious color.



The long box is specially designed for bracelets, and two led lights illu ninate its beauty.



This square box is designed for pendants with soft flannelette inside.





There is a box for double rings to newly-married.





# Other products you may interested in:





# **Environment**

×

×

# **Production process:**

# **Production Process**



Packaging & Delivery



# Shipping[]



## **Certificates:**





**Cooperation partner:** 































## FAQ

## Q1. What's your product range?

- 1. Jewelry Display Stand---Earring/Necklace/Pendant/Bracelet/Bangle/Ring display holder
- 2. Jewelry Trays
- 3. Jewelry Display Sets
- 4. Jewelry Boxes---Paper Box/Plastic Box/Wooden Box/Velvet Box
- 5.Packaging---Jewelry Pouches/ Paper Gift Bags

## Q2. Are you a direct manufacturer?

Yes. We have been specialized in jewelry displays and packaging for over 10 years since 2003.

## Q3. Do you have stock items to sell?

No. We do customize. That means all details---size, material, color, quantity, des