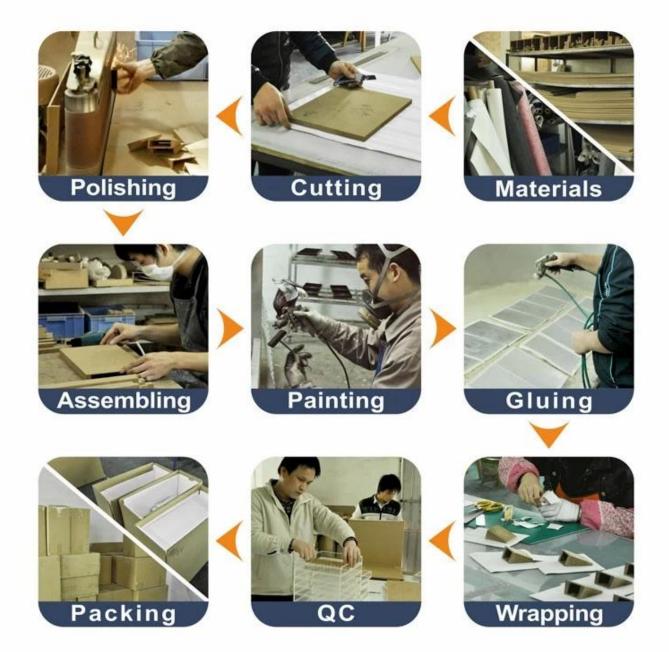

When the box is opened,the led light shines on the ring,addings a my sterious color.



The long box is specially designed for bracelets, and two led lights illu ninate its beauty.



This square box is designed for pendants with soft flannelette inside.





There is a box for double rings to newly-married.





# Other products you may interested in:





# **Environment**

×

×

# **Production process:**

# **Production Process**



Packaging & Delivery



# Shipping[]



## **Certificates:**





**Cooperation partner:** 































## FAQ

## Q1. What's your product range?

- 1. Jewelry Display Stand---Earring/Necklace/Pendant/Bracelet/Bangle/Ring display holder
- 2. Jewelry Trays
- 3. Jewelry Display Sets
- 4. Jewelry Boxes---Paper Box/Plastic Box/Wooden Box/Velvet Box
- 5.Packaging---Jewelry Pouches/ Paper Gift Bags

## Q2. Are you a direct manufacturer?

Yes. We have been specialized in jewelry displays and packaging for over 10 years since 2003.

## Q3. Do you have stock items to sell?

No. We do customize. That means all details---size, material, color, quantity, design, logo--- will be finished follow your ideas.

## Q4. Do you inspect the finished products?

Yes. Each step of production