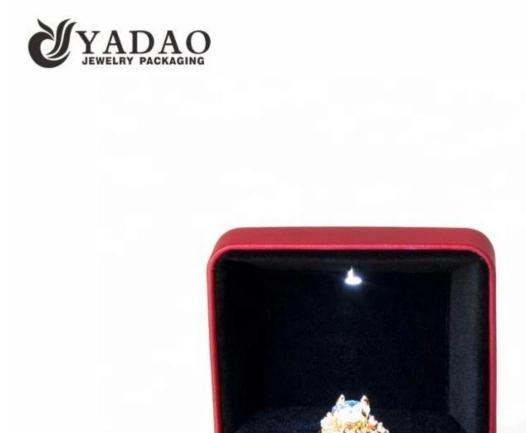

When the box is opened,the led light shines on the ring,addings a my sterious color.

The long box is specially designed for bracelets, and two led lights illu ninate its beauty.

This square box is designed for pendants with soft flannelette inside.