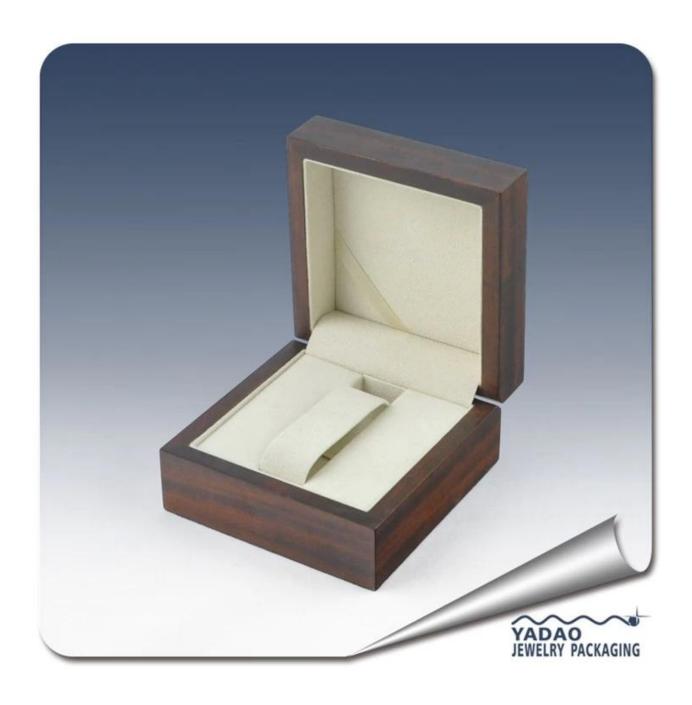

# High quality wooden box 100\*100\*65mm wooden watch box with insert made in China

# Product pictures:

Other products you may interested in:

Jewelry display

necklace stand

Jewelry pouch

Jewelry Display Stands

Jewelry Trays

<u>Jewelry Boxes</u>