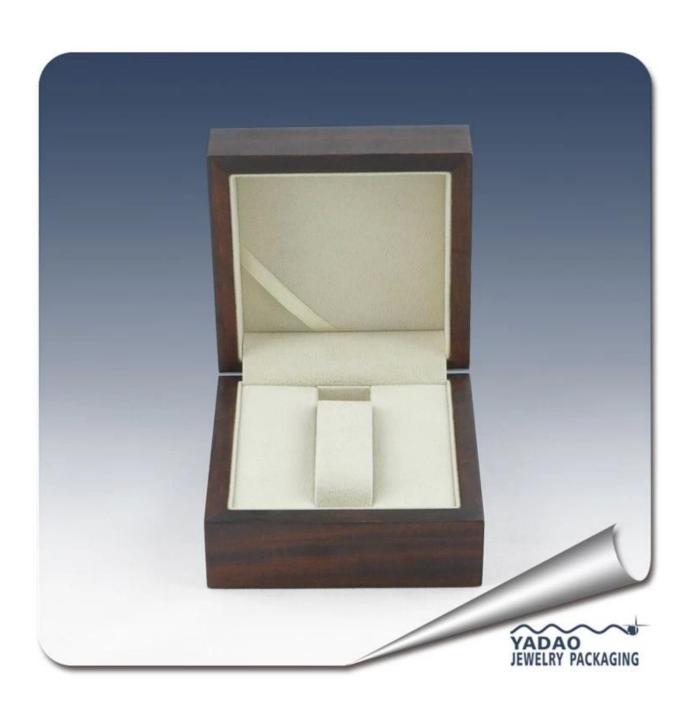

# High quality wooden box 100\*100\*65mm wooden watch box with insert made in China

# Product pictures:

Other products you may interested in:

Jewelry display

necklace stand

Jewelry pouch

Jewelry Display Stands

Jewelry Trays

<u>Jewelry Boxes</u>