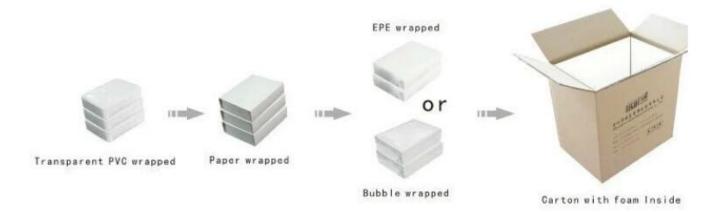

# High quality wooden box 100\*100\*65mm wooden watch box with insert made in China

# Product pictures:









Other products you may interested in:





Jewelry display

necklace stand





Jewelry pouch

Jewelry Display Stands





Jewelry Trays

<u>Jewelry Boxes</u>

# 

×

×

# **Production process:**

# **Production Process**





# **Shipping**

### **Certificates:**





#### **FAQ**

#### Q1. What's your product range?

- 1. Jewelry Display Stand---Earring/Necklace/Pendant/Bracelet/Bangle/Ring display holder
- 2. Jewelry Trays
- 3. Jewelry Display Sets
- 4. Jewelry Boxes---Paper Box/Plastic Box/Wooden Box/Velvet Box
- 5. Packaging---Jewelry Pouches/ Paper Gift Bags

#### Q2. Are you a direct manufacturer?

Yes. We have been specialized in jewelry displays and packaging for over 10 years since 2003.

#### Q3. Do you have stock items to sell?

No. We do customize. That means all details---size, material, color, quantity, design, logo--- will be finished follow your ideas.

#### Q4. Do you inspect the finished products?

Yes. Each step of production and finished products will be carried out inspection by QC depart