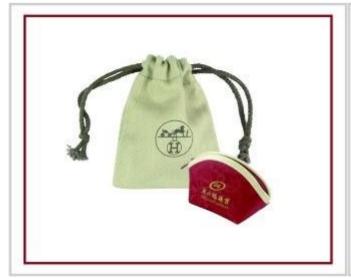

High quality soft jewelry packing velvet pouch bag with gold stamped logo for jewelry store

## Product pictures:

Other products you may interested in:

Jewelry display

necklace stand

Jewelry pouch

Jewelry Display Stands

Jewelry Trays

<u>Jewelry Boxes</u>