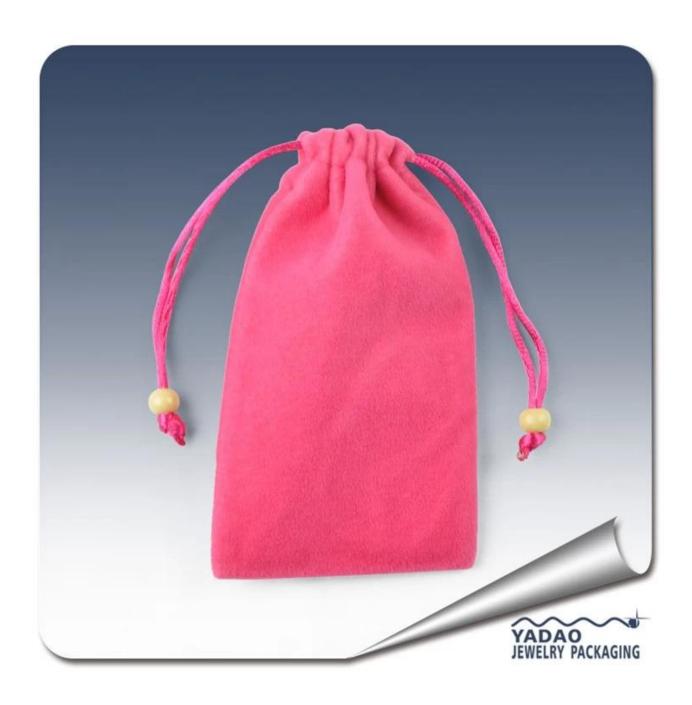

# High quality soft and pink fine jewelry suede pouch bag with drawstring for jewelry store

### Product pictures:

Other products you may interested in:

Jewelry display

necklace stand

Jewelry pouch

Jewelry Display Stands

Jewelry Trays

<u>Jewelry Boxes</u>