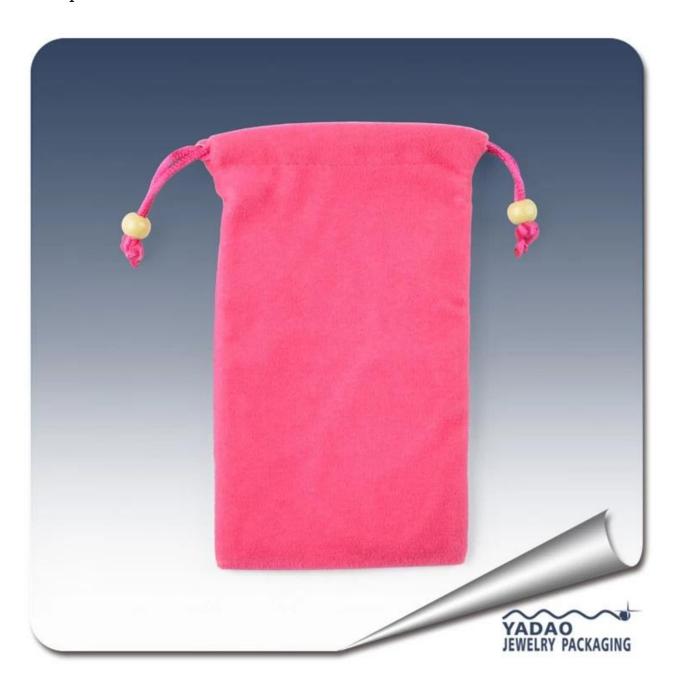

# High quality soft and pink fine jewelry suede pouch bag with drawstring for jewelry store

### Product pictures:

Other products you may interested in:

Jewelry display

necklace stand

Jewelry pouch

Jewelry Display Stands

Jewelry Trays

<u>Jewelry Boxes</u>