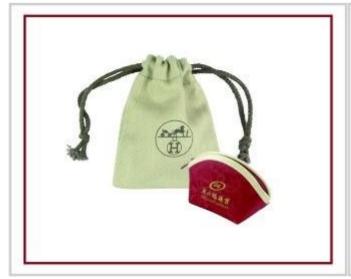

# High quality soft and pink fine jewelry suede pouch bag with drawstring for jewelry store

### Product pictures:

Other products you may interested in:

Jewelry display

necklace stand

Jewelry pouch

Jewelry Display Stands

Jewelry Trays

<u>Jewelry Boxes</u>