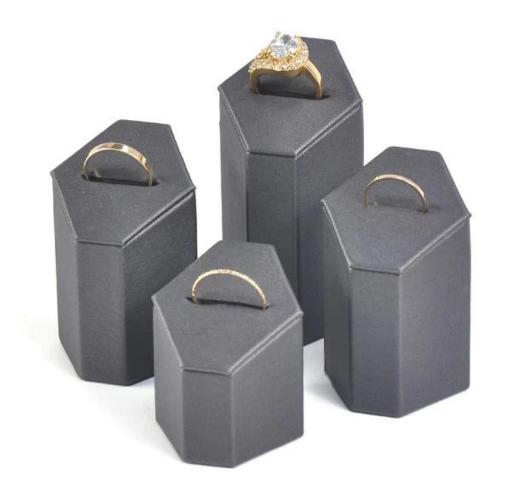

## Product discription:

| product name    | High quality jewelry display set ring necklace bracelet earring stand jewelry displays |
|-----------------|----------------------------------------------------------------------------------------|
| Size            | Customized                                                                             |
| Color           | Customized                                                                             |
| MOQ             | 1000 pcs                                                                               |
| Logo            | It can be printed as your design                                                       |
| Sample          | Available                                                                              |
| OEM / ODM       | Offer                                                                                  |
| Place of origin | Guangdong, China (mainland)                                                            |