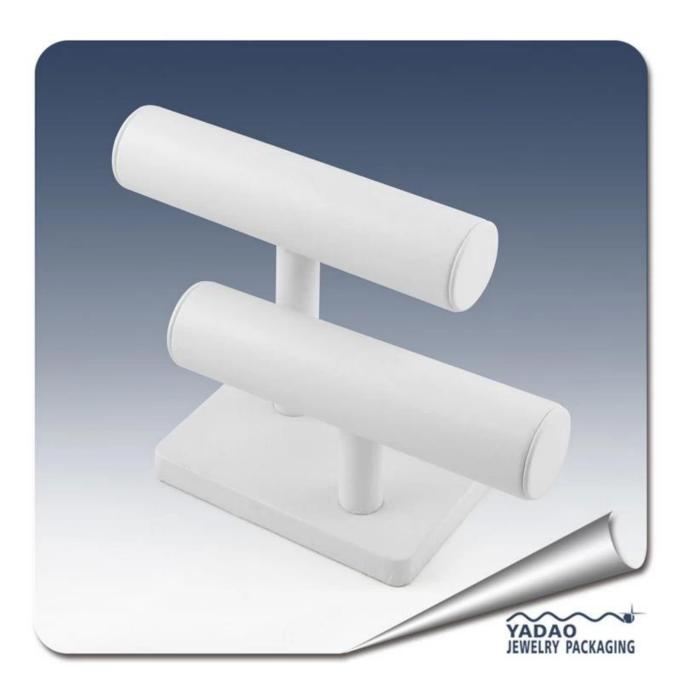

# High quality fashion white pu leather jewelry display set for bangle display & bracelet display from Yadao in the China maufacturer

### 1. Detailed description:

Size: custom Material: pu leather Color: optional

Delivery Detail: 15-20 days after order confirmation

### 2. why chose us

\* Competitive price, saving 20% of purchasing cost

\* Personalized customization for styles, material and dimension

\* Skilled craftwork, Professional Services and fast delivery

#### 3. Product Picture:







### Other products you may interested in:





## Jewelry display

# necklace stand





Jewelry pouch

Jewelry Display Stands





Jewelry Trays

Jewelry Boxes



### **Production process:**

# **Production Process**



**Packaging & Delivery**  $\square$ 



### **Certificates:**





### **FAQ**

### Q1. What's your product range?

- 1. Jewelry Display Stand---Earring/Necklace/Pendant/Bracelet/Bangle/Ring display holder
- 2. Jewelry Trays
- 3. Jewelry Display Sets
- 4. Jewelry Boxes---Paper Box/Plastic Box/Wooden Box/Velvet Box
- 5. Packaging---Jewelry Pouches/ Paper Gift Bags

#### Q2. Are you a direct manufacturer?

Yes. We have been specialized in jewelry displays and packaging for over 10 years since 2003.

### Q3. Do you have stock items to sell?

No. We do customize. That means