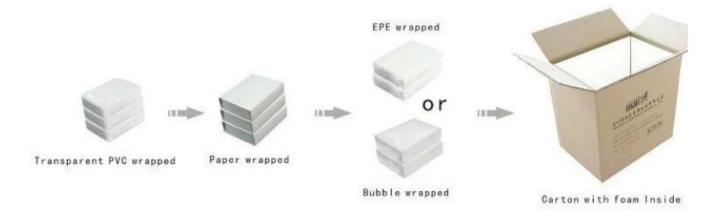

# High quality fashion white pu leather jewelry display set for bangle display & bracelet display from Yadao in the China maufacturer

### 1. Detailed description:

Size: custom Material: pu leather Color: optional

Delivery Detail: 15-20 days after order confirmation

### 2. why chose us

\* Competitive price, saving 20% of purchasing cost

\* Personalized customization for styles, material and dimension

\* Skilled craftwork, Professional Services and fast delivery

#### 3. Product Picture:







### Other products you may interested in:





## Jewelry display

# necklace stand





Jewelry pouch

Jewelry Display Stands





Jewelry Trays

Jewelry Boxes



### **Production process:**

# **Production Process**



**Packaging & Delivery**  $\square$ 



### **Certificates:**





### **FAQ**

### Q1. What's your product range?

- 1. Jewelry Display Stand---Earring/Necklace/Pendant/Bracelet/Bangle/Ring display holder
- 2. Jewelry Trays
- 3. Jewelry Display Sets
- 4. Jewelry Boxes---Paper Box/Plastic Box/Wooden Box/Velvet Box
- 5. Packaging---Jewelry Pouches/ Paper Gift Bags

#### Q2. Are you a direct manufacturer?

Yes. We have been specialized in jewelry displays and packaging for over 10 years since 2003.

### Q3. Do you have stock items to sell?

No. We do customize. That means all details---size, material, color, quantity, design, logo--- will be finished follow your ideas.

#### Q4. Do you inspect the finished products?

Yes. Each step of production and finished products will be carried out inspection by QC department before shippin