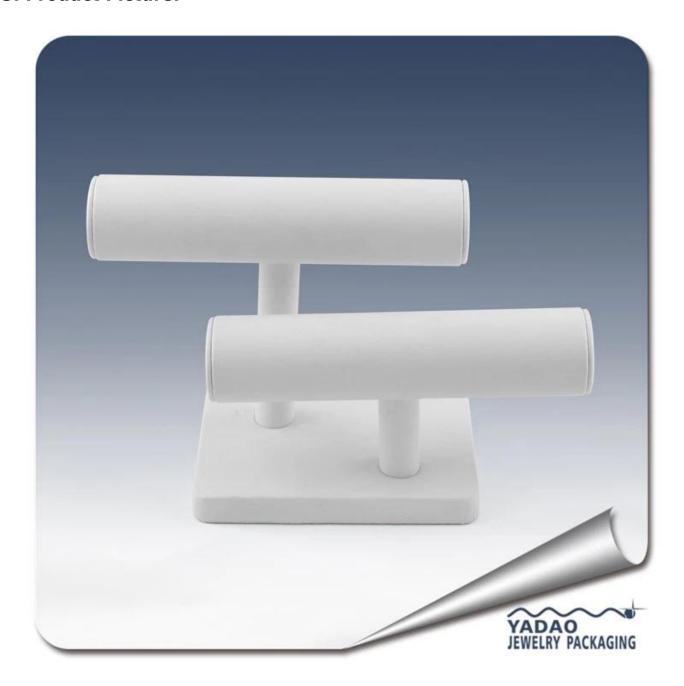

# High quality fashion white pu leather jewelry display set for bangle display & bracelet display from Yadao in the China maufacturer

### 1. Detailed description:

Size: custom Material: pu leather Color: optional

Delivery Detail: 15-20 days after order confirmation

### 2. why chose us

\* Competitive price, saving 20% of purchasing cost

\* Personalized customization for styles, material and dimension

\* Skilled craftwork, Professional Services and fast delivery

#### 3. Product Picture:







### Other products you may interested in:





## Jewelry display

# necklace stand





Jewelry pouch

Jewelry Display Stands





Jewelry Trays

Jewelry Boxes



### **Production process:**

# **Production Process**



**Packaging & Delivery**  $\square$ 



### **Certificates:**





### **FAQ**

### Q1. What's your product range?

- 1. Jewelry Display Stand---Earring/Necklace/Pendant/Bracelet/Bangle/Ring display holder
- 2. Jewelry Trays
- 3. Jewelry Display Sets
- 4. Jewelry Boxes---Paper Box/Plastic Box/Wooden Box/Velvet Box
- 5. Packaging---Jewelry Pouches/ Paper Gift Bags

#### Q2. Are you a direct manufacturer?

Yes. We have been specialized in jewelry displays and packaging for over 10 years since 2003.

### Q3. Do you have stock items to sell?

No. We do customize. That me