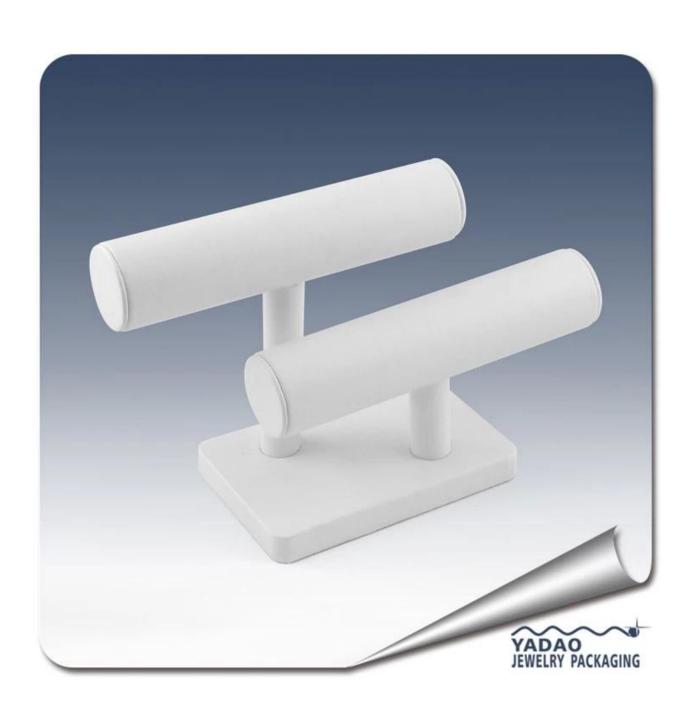

# High quality fashion white pu leather jewelry display set for bangle display & bracelet display from Yadao in the China maufacturer

### 1. Detailed description:

Size: custom Material: pu leather Color: optional

Delivery Detail: 15-20 days after order confirmation

### 2. why chose us

\* Competitive price, saving 20% of purchasing cost

\* Personalized customization for styles, material and dimension

\* Skilled craftwork, Professional Services and fast delivery

#### 3. Product Picture:







### Other products you may interested in:





## Jewelry display

# necklace stand





Jewelry pouch

Jewelry Display Stands





Jewelry Trays

Jewelry Boxes



### **Production process:**

# **Production Process**



**Packaging & Delivery**  $\square$ 



### **Certificates:**





### **FAQ**

### Q1. What's your product range?

- 1. Jewelry Display Stand---Earring/Necklace/Pendant/Bracelet/Bangle/Ring display holder
- 2. Jewelry Trays
- 3. Jewelry Display Sets
- 4. Jewelry Boxes---Paper Box/Plastic Box/Wooden Box/Velvet Box
- 5. Packaging---Jewelry Pouches/ Paper Gift Bags

#### Q2. Are you a direct manufacturer?

Yes. We have been specialized in jewelry displays and packaging for over 10 years since 2003.

### Q3. Do you have stock items to sell?

No. We do customize. That mean