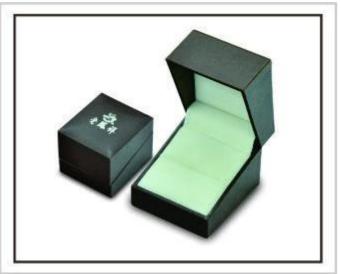

# High quality fashion white pu leather jewelry display set for bangle display & bracelet display from Yadao in the China maufacturer

### 1. Detailed description:

Size: custom Material: pu leather Color: optional

Delivery Detail: 15-20 days after order confirmation

### 2. why chose us

\* Competitive price, saving 20% of purchasing cost

\* Personalized customization for styles, material and dimension

\* Skilled craftwork, Professional Services and fast delivery

#### 3. Product Picture:







### Other products you may interested in:





## Jewelry display

# necklace stand





Jewelry pouch

Jewelry Display Stands





Jewelry Trays

Jewelry Boxes



### **Production process:**

# **Production Process**



**Packaging & Delivery**  $\square$ 



### **Certificates:**





### **FAQ**

### Q1. What's your product range?

- 1. Jewelry Display Stand---Earring/Necklace/Pendant/Bracelet/Bangle/Ring display holder
- 2. Jewelry Trays
- 3. Jewelry Display Sets
- 4. Jewelry Boxes---Paper Box/Plastic Box/Wooden Box/Velvet Box
- 5. Packaging---Jewelry Pouches/ Paper Gift Bags

#### Q2. Are you a direct manufacturer?

Yes. We have been specialized in jewelry displays and packaging for over 10 years since 2003.

### Q3. Do you have stock items to sell?

No. We do customize. That means all details---size, material, color, quantity, design, logo--- will be finished follow your ideas.

#### Q4. Do you inspect the fini