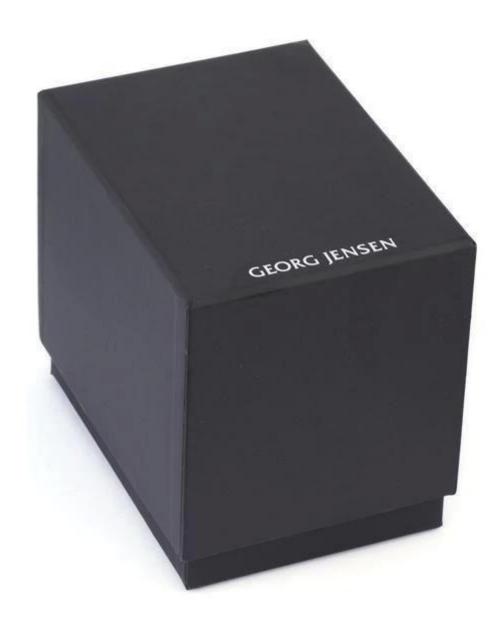

# High end jewelry packaging box custom made high quality jewelry box set

| •                      |                                   |
|------------------------|-----------------------------------|
| Shape                  | customized                        |
| Category:              | jewelry box set                   |
| Sell ways              | factory directly                  |
| Place of Origin        | Shenzhen,Guangdong province,China |
| Trade Terms            | EXW                               |
| Technique              | Machine and handmade              |
| Industrial Use         | Gift&Craft                        |
| Custom Order           | acceptable                        |
| Packing                | bubble bags(can be adjusted)      |
| Production lead time   | 10-15 days (up to the quantity)   |
| Sample production time | 7 days                            |
| Capacity               | 50000pcs/month                    |
| Brand name             | YADAO                             |

Products Show: High end jewelry packaging box custom made high quality jewelry box set

Other products you may interested in: