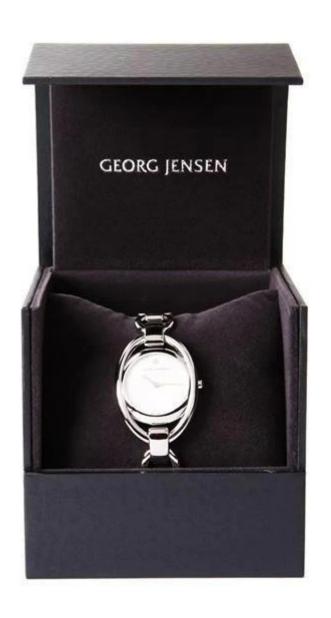

# High end jewelry packaging box custom made high quality jewelry box set

| •                      |                                   |
|------------------------|-----------------------------------|
| Shape                  | customized                        |
| Category:              | jewelry box set                   |
| Sell ways              | factory directly                  |
| Place of Origin        | Shenzhen,Guangdong province,China |
| Trade Terms            | EXW                               |
| Technique              | Machine and handmade              |
| Industrial Use         | Gift&Craft                        |
| Custom Order           | acceptable                        |
| Packing                | bubble bags(can be adjusted)      |
| Production lead time   | 10-15 days (up to the quantity)   |
| Sample production time | 7 days                            |
| Capacity               | 50000pcs/month                    |
| Brand name             | YADAO                             |

Products Show: High end jewelry packaging box custom made high quality jewelry box set

Other products you may interested in: