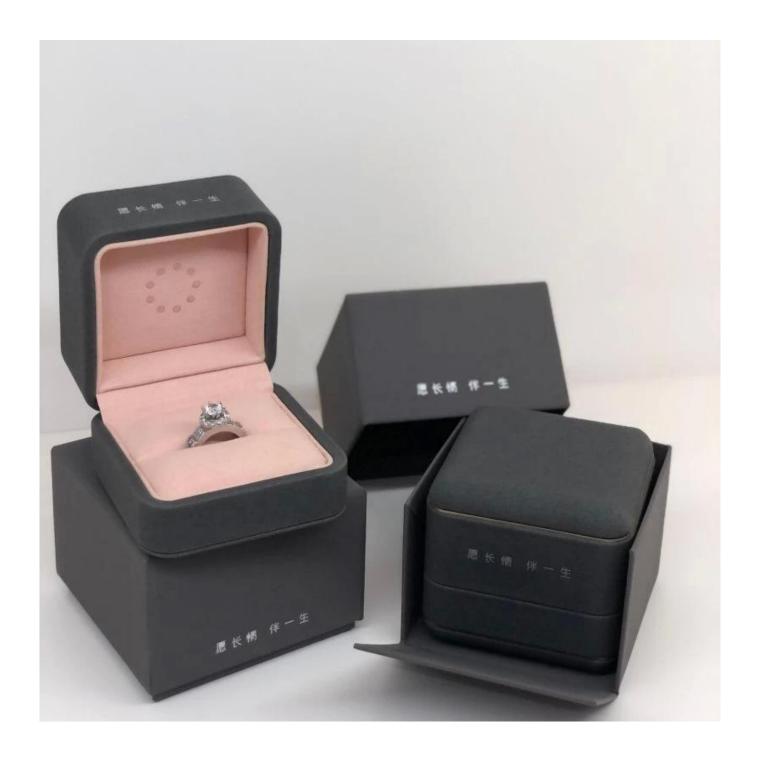

# High-end jewelry box covered by luxury elegant leather with microfiber inner

## Product discription:

| product name    | diamond ring box                 |
|-----------------|----------------------------------|
| Material        | leather+microfiber               |
| Size            | Customized                       |
| Color           | Customized                       |
| MOQ             | 500 pcs                          |
| Logo            | It can be printed as your design |
| Sample          | Available                        |
| OEM / ODM       | Offer                            |
| Place of origin | Guangdong, China (mainland)      |