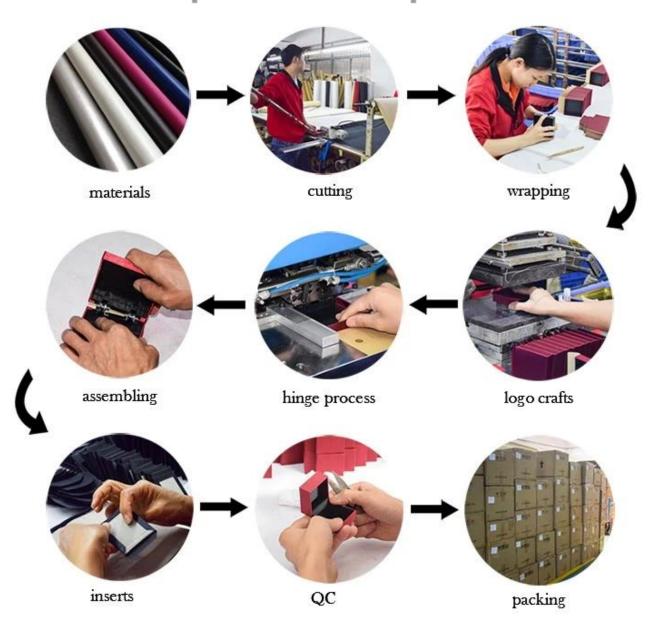

l        | leather+microfiber               |
| Size            | Customized                       |
| Color           | Customized                       |
| MOQ             | 500 pcs                          |
| Logo            | It can be printed as your design |
| Sample          | Available                        |
| OEM / ODM       | Offer                            |
| Place of origin | Guangdong, China (mainland)      |

## Product details:



### Other products that may interest you:







### **Environment**:



×

Our exhibition []

2019 Hongkong international jewellery show



## 2018 Hongkong international jewellery show



## 2017 Hongkong international jewellery show



Visiting customer:



## **Productive process:**

## **Production Process**



## Box production process



Packaging and delivery []





### **Shipment:**













### certificate:





**Cooperation partners:** 































### **FAQ**

### Q1. What is your product range?

- 1. Jewelry display --- Earrings / necklace / pendant / bracelet / bracelet / display stand
- 2. Trays for jewelry
- 3. Jewelry set
- 4. jewelry box --- paper box / plastic box / wooden box / velvet box
- 5. Packaging --- Jewelry bags / Paper gift bags

#### Q2. Are you a direct manufacturer?

Yes. Since 2003 we have been specializing in jewelery and packaging displays for over 10 years.

#### Q3. Do you have items in stock to sell?

No. We customize. This means that all the details --- size, material, color, quantity, design, logo --- will be finished following your ideas.

#### Q4. Do you inspect