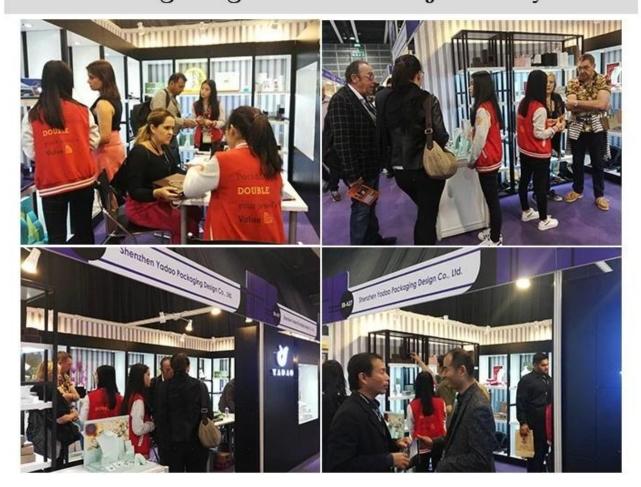

fiber inner

## Product discription:

| product name    | diamond ring box                 |
|-----------------|----------------------------------|
| Material        | leather+microfiber               |
| Size            | Customized                       |
| Color           | Customized                       |
| MOQ             | 500 pcs                          |
| Logo            | It can be printed as your design |
| Sample          | Available                        |
| OEM / ODM       | Offer                            |
| Place of origin | Guangdong, China (mainland)      |

## Product details:



### Other products that may interest you:







### **Environment**:



×

Our exhibition []

2019 Hongkong international jewellery show



## 2018 Hongkong international jewellery show



## 2017 Hongkong international jewellery show



Visiting customer:



## **Productive process:**

## **Production Process**



## Box production process



Packaging and delivery []





### **Shipment:**













### certificate:





**Cooperation partners:** 































### **FAQ**

### Q1. What is your product range?

- 1. Jewelry display --- Earrings / necklace / pendant / bracelet / bracelet / display stand
- 2. Trays for jewelry
- 3. Jewelry set
- 4. jewelry box --- paper box / plastic box / wooden box / velvet box
- 5. Packaging --- Jewelry bags / Paper gift bags

#### Q2. Are you a direct manufacturer?

Yes. Since 2003 we have been specializing in jewelery and packaging displays for over 10 years.

#### Q3. Do you have items in stock to sell?

No. We cus