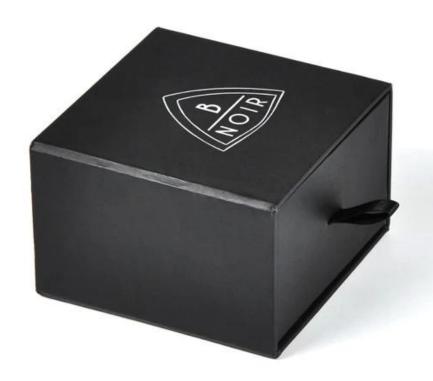

# High end black luxury drawer paper box pillow bracelet packaging box

Product discription:

| product name    | paper drawer box                 |
|-----------------|----------------------------------|
| Material        | cardboard + paper                |
| Size            | Customized                       |
| Color           | Customized                       |
| MOQ             | 2000 pcs                         |
| Logo            | It can be printed as your design |
| Sample          | Available                        |
| OEM / ODM       | Offer                            |
| Place of origin | Guangdong, China (mainland)      |

## **Product details:**