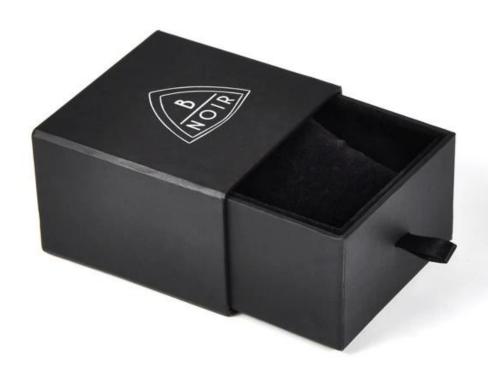

# High end black luxury drawer paper box pillow bracelet packaging box

Product discription:

| product name    | paper drawer box                 |
|-----------------|----------------------------------|
| Material        | cardboard + paper                |
| Size            | Customized                       |
| Color           | Customized                       |
| MOQ             | 2000 pcs                         |
| Logo            | It can be printed as your design |
| Sample          | Available                        |
| OEM / ODM       | Offer                            |
| Place of origin | Guangdong, China (mainland)      |

## **Product details:**