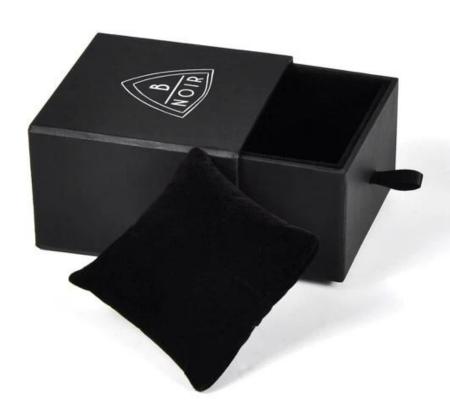

# High end black luxury drawer paper box pillow bracelet packaging box

Product discription:

| product name    | paper drawer box                 |
|-----------------|----------------------------------|
| Material        | cardboard + paper                |
| Size            | Customized                       |
| Color           | Customized                       |
| MOQ             | 2000 pcs                         |
| Logo            | It can be printed as your design |
| Sample          | Available                        |
| OEM / ODM       | Offer                            |
| Place of origin | Guangdong, China (mainland)      |

## **Product details:**