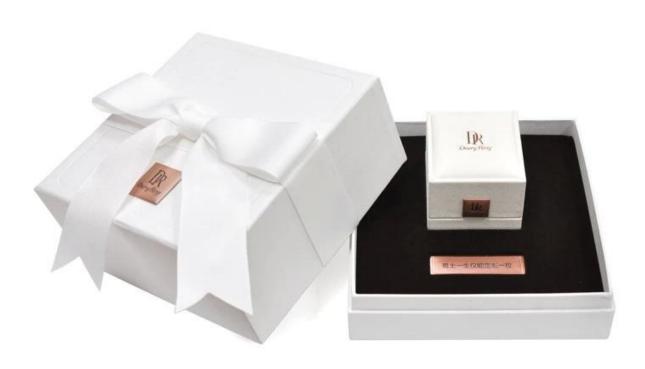

# High end Custom White Pu leather Wedding Propose Double Plastic Ring Box

# Product discription:

| product name    | Drawer plastic box               |
|-----------------|----------------------------------|
| Material        | Paper + Plastic + Suede          |
| Size            | Customized                       |
| Color           | Customized                       |
| MOQ             | 1000 pcs                         |
| Logo            | It can be printed as your design |
| Sample          | Available                        |
| OEM / ODM       | Offer                            |
| Place of origin | Guangdong, China (mainland)      |

### **Product details:**

Other products that may interest you: