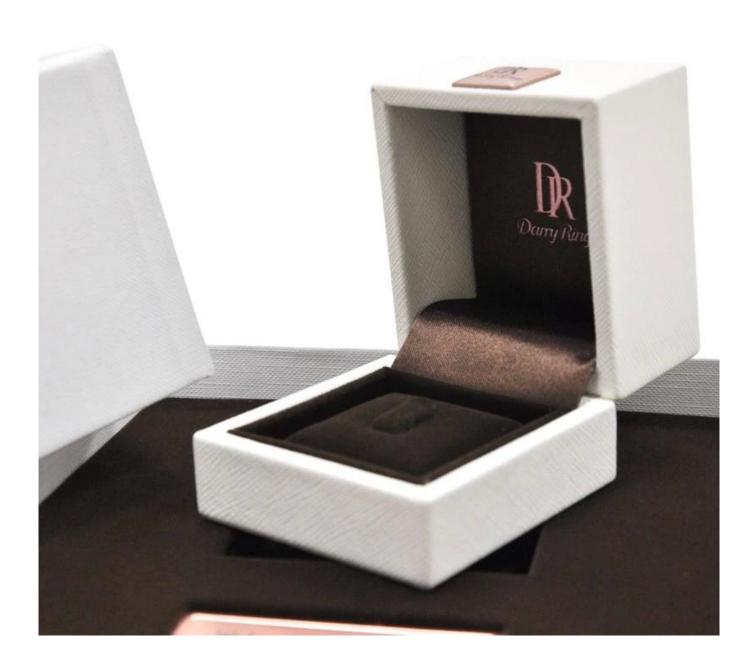

# High end Custom White Pu leather Wedding Propose Double Plastic Ring Box

# Product discription:

| product name    | Drawer plastic box               |
|-----------------|----------------------------------|
| Material        | Paper + Plastic + Suede          |
| Size            | Customized                       |
| Color           | Customized                       |
| MOQ             | 1000 pcs                         |
| Logo            | It can be printed as your design |
| Sample          | Available                        |
| OEM / ODM       | Offer                            |
| Place of origin | Guangdong, China (mainland)      |

### **Product details:**

Other products that may interest you: