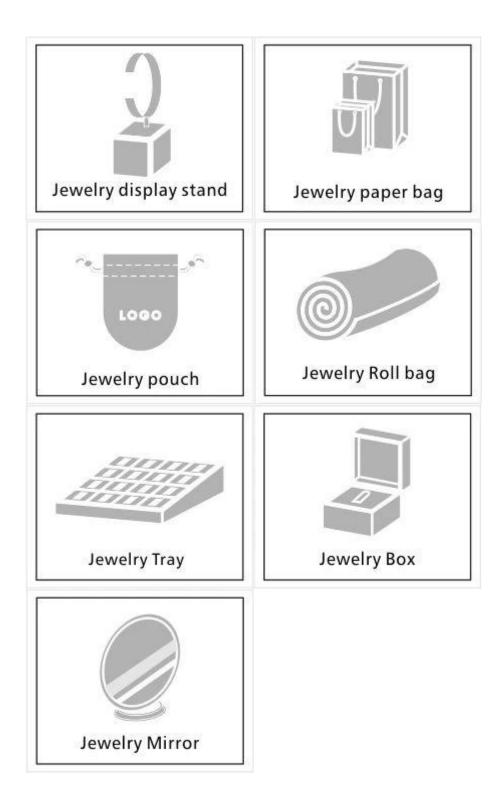

# Other products that may interest you:

### Q1. What is your product range?

- 1. Jewelry display --- Earring / Necklace / Pendant / Bracelet / Bracelet / Display stand
- 2. Trays for jewelry
- 3. Display set for jewelry
- 4. jewelry boxes --- paper box / plastic box / wooden box / velvet box
- 5. Packaging --- Jewelry bags / Paper gift bags