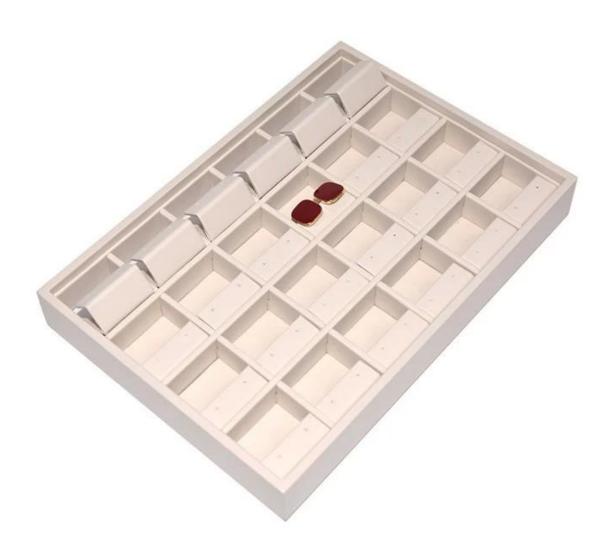

High Quality Hollow Design Stackable Leather Material Jewe Iry Earring Tray















# Other products you may interested in:



















# **Environment**





# **Production process:**

# **Production Process**



Packaging & Delivery



## **Shipping**













### **Certificates:**





**Cooperation partner:** 































#### **FAQ**

#### Q1. What's your product range?

- 1. Jewelry Display Stand---Earring/Necklace/Pendant/Bracelet/Bangle/Ring display holder
- 2. Jewelry Trays
- 3. Jewelry Display Sets
- 4. Jewelry Boxes---Paper Box/Plastic Box/Wooden Box/Velvet Box
- 5.Packaging---Jewelry Pouches/ Paper Gift Bags

#### Q2. Are you a direct manufacturer?

Yes. We have been specialized in jewelry displays and packaging for over 10 years since 2003.

#### Q3. Do you have stock items to sell?

No. We do customize. That means all details-