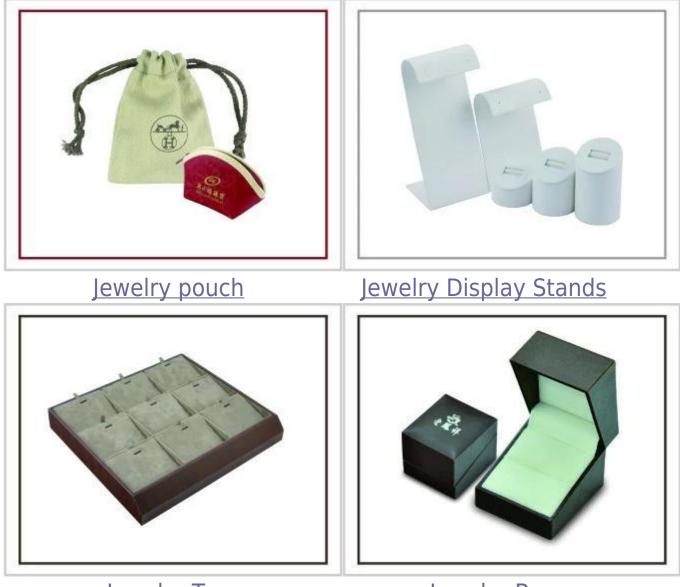

# Other products you may interested in:

Jewelry Trays

Jewelry Boxes

## Q1. What's your product range?

1. Jewelry Display Stand---Earring/Necklace/Pendant/Bracelet/Bangle/Ring display holder

2. Jewelry Trays

3. Jewelry Display Sets

4. Jewelry Boxes---Paper Box/Plastic Box/Wooden Box/Velvet Box

5.Packaging---Jewelry Pouches/ Paper Gift Bags