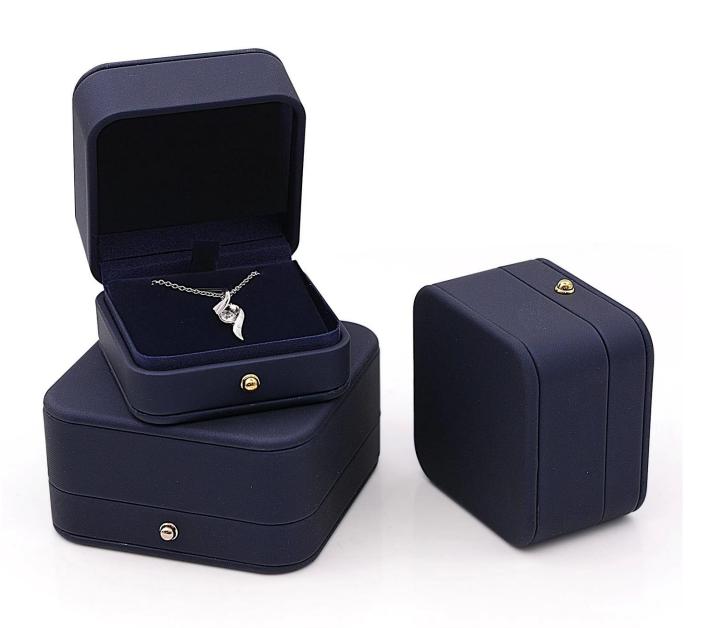

#### Q1. What is your product range?

- 1. Jewelry display --- Earrings / necklace / pendant / bracelet / bracelet / display stand
- 2. Trays for jewelry
- 3. Jewelry set
- 4. jewelry box --- paper box / plastic box / wooden box / velvet box
- 5.Packaging --- Jewelry bags / Paper gift bags