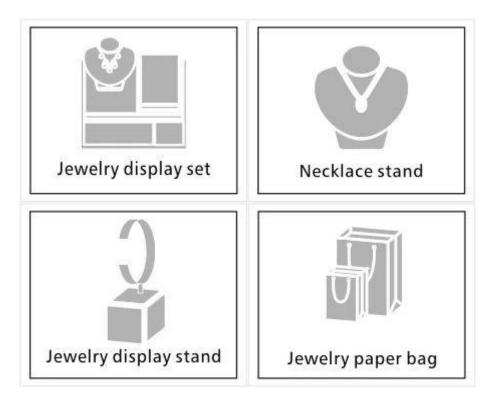

#### Q1. What is your product range?

- 1. Jewelry display --- Earrings / necklace / pendant / bracelet / bracelet / display stand
- 2. Trays for jewelry
- 3. Jewelry set
- 4. jewelry box --- paper box / plastic box / wooden box / velvet box
- 5.Packaging --- Jewelry bags / Paper gift bags