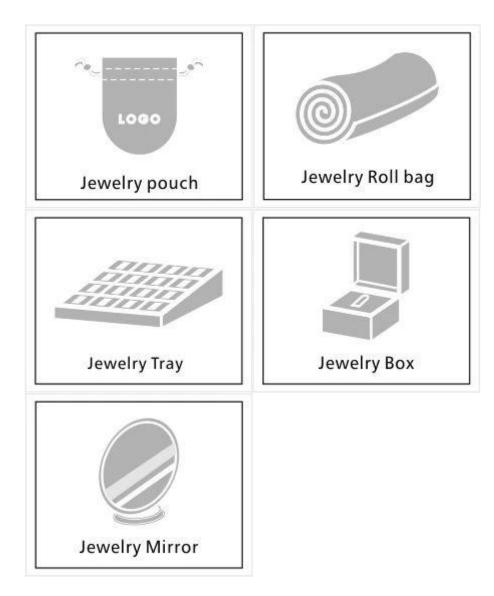

#### Q1. What is your product range?

- 1. Jewelry display --- Earrings / necklace / pendant / bracelet / bracelet / display stand
- 2. Trays for jewelry
- 3. Jewelry set
- 4. jewelry box --- paper box / plastic box / wooden box / velvet box
- 5.Packaging --- Jewelry bags / Paper gift bags