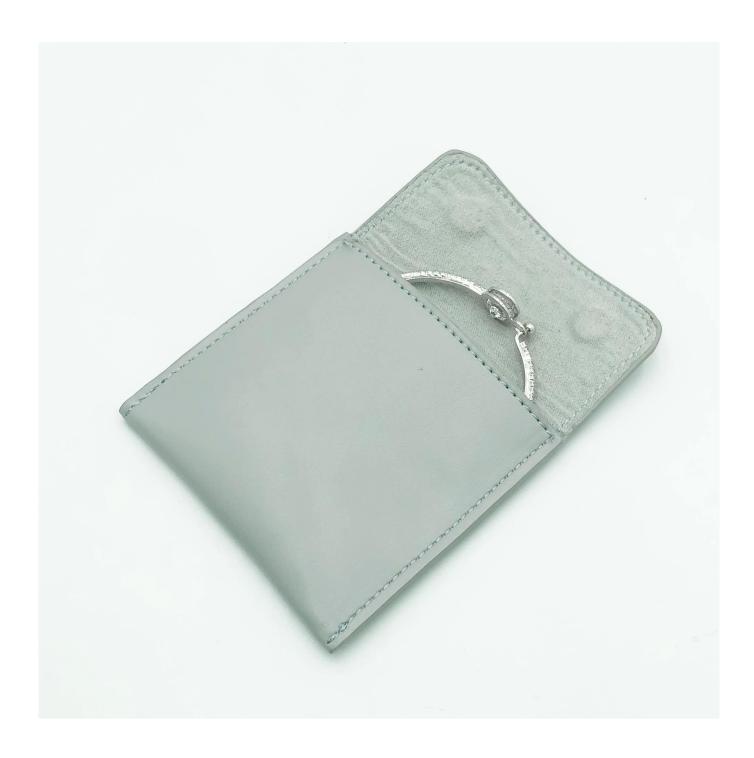

# High End Leather Jewelry Pouch Bag Fashion Jewelry Bag Packaging

## Product discription:

| product name    | High End Leather Jewelry Pouch Bag Fashion Jewelry Bag Packaging |
|-----------------|------------------------------------------------------------------|
| Material        | leather                                                          |
| Size            | Customized                                                       |
| Color           | Customized                                                       |
| MOQ             | 1000 pcs                                                         |
| Logo            | It can be printed as your design                                 |
| Sample          | Available                                                        |
| OEM / ODM       | Offer                                                            |
| Place of origin | Guangdong, China (mainland)                                      |

### **Product details:**