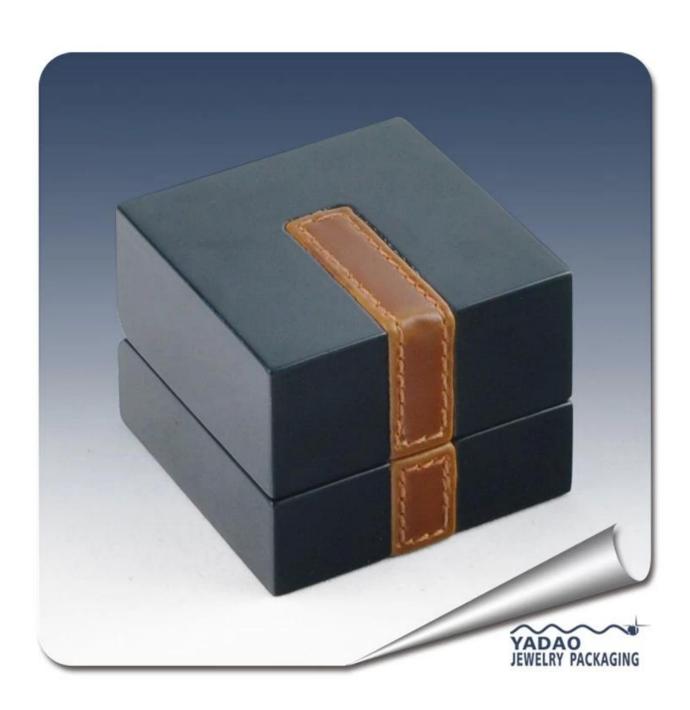

Handsome decent jewelry packing gift boxes watch box bangle box made by plastic with pu paper/pu leather

**Product Description:** 

www.jewelsdisplay.com

Other products you may interested in: