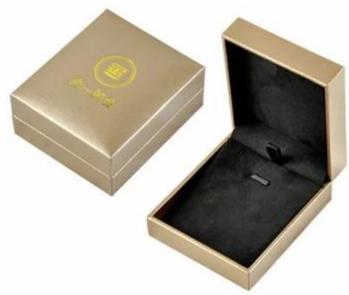

Handsome decent jewelry packing gift boxes watch box bangle box made by plastic with pu paper/pu leather

**Product Description:** 

www.jewelsdisplay.com

Other products you may interested in: