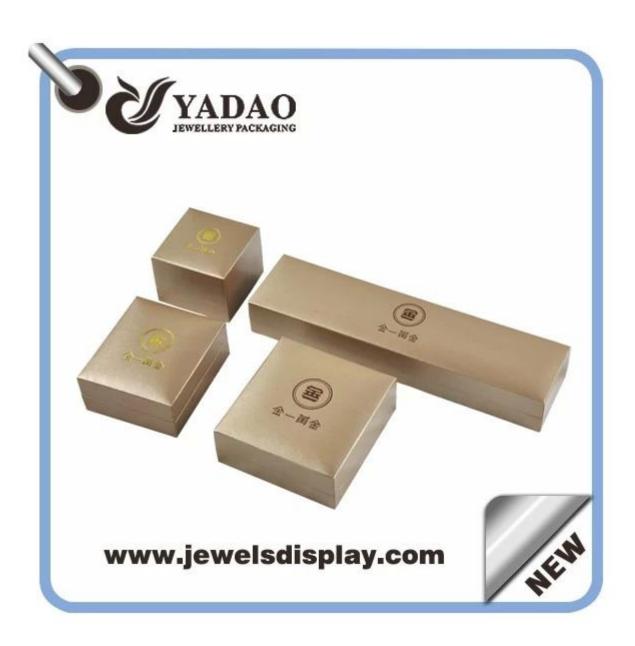

Handsome decent jewelry packing gift boxes watch box bangle box made by plastic with pu paper/pu leather

**Product Description:** 

www.jewelsdisplay.com

Other products you may interested in: