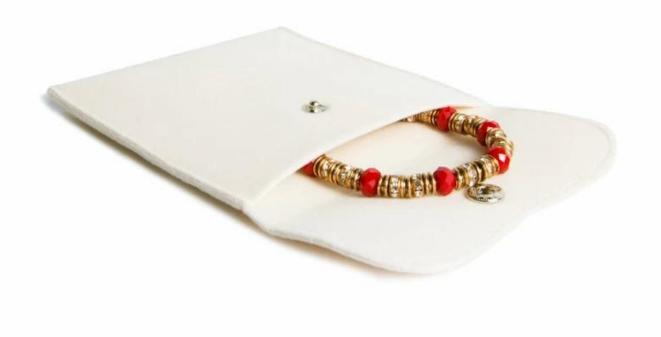

Velvet self-service pouch with snap and hot stamp with gold.

# Close up of images from different angles:

**Production process:** 