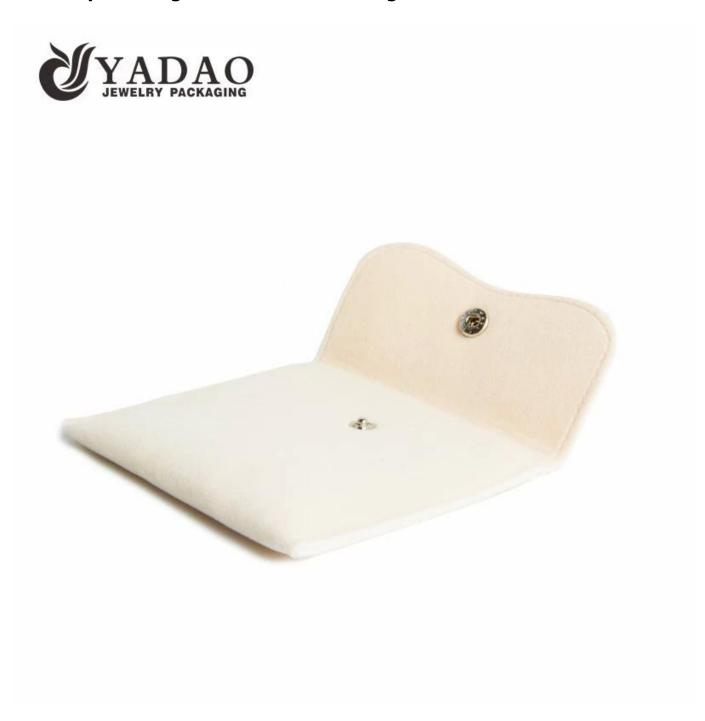

Velvet self-service pouch with snap and hot stamp with gold.

# Close up of images from different angles:

**Production process:** 