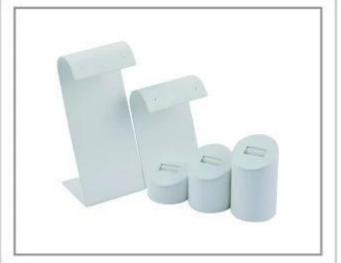

Handmade Customized size of paper twine necklace display stand for jewelry display and exhibition used in jewelry shop necklace busts neck form

Pictures of Handmade Customized size of paper twine necklace display stand for jewelry display and exhibition used in jewelry shop necklace busts neck form