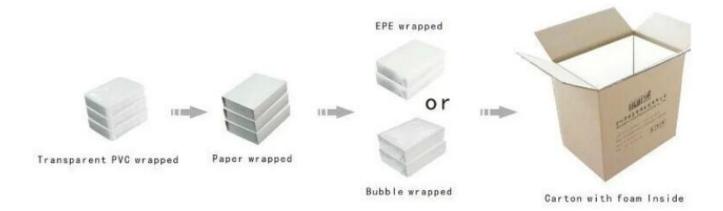

Handmade Customized size of paper twine necklace display stand for jewelry display and exhibition used in jewelry shop necklace busts neck form

Pictures of Handmade Customized size of paper twine necklace display stand for jewelry display and exhibition used in jewelry shop necklace busts neck form













### Other products you may interested in:



Jewelry display

necklace stand





Jewelry pouch

Jewelry Display Stands





<u>Jewelry Trays</u>

<u>Jewelry Boxes</u>

## 

×

×

# **Production process:**

# **Production Process**



**Packaging & Delivery**□



## **Shipping**



### **Certificates:**





#### **FAQ**

#### Q1. What's your product range?

- 1. Jewelry Display Stand---Earring/Necklace/Pendant/Bracelet/Bangle/Ring display holder
- 2. Jewelry Trays
- 3. Jewelry Display Sets
- 4. Jewelry Boxes---Paper Box/Plastic Box/Wooden Box/Velvet Box
- 5. Packaging---Jewelry Pouches/ Paper Gift Bags

#### Q2. Are you a direct manufacturer?

Yes. We have been specialized in jewelry displays and packaging for over 10 years since 2003.

#### Q3. Do you have stock items to sell?

No. We do customize. That means all details---size, material, color, quantity, design, logo--- will be finished follow your ideas.

#### Q4. Do you inspect the finished products?

Yes. Each step of production and finished products will be carried out inspection by QC dep