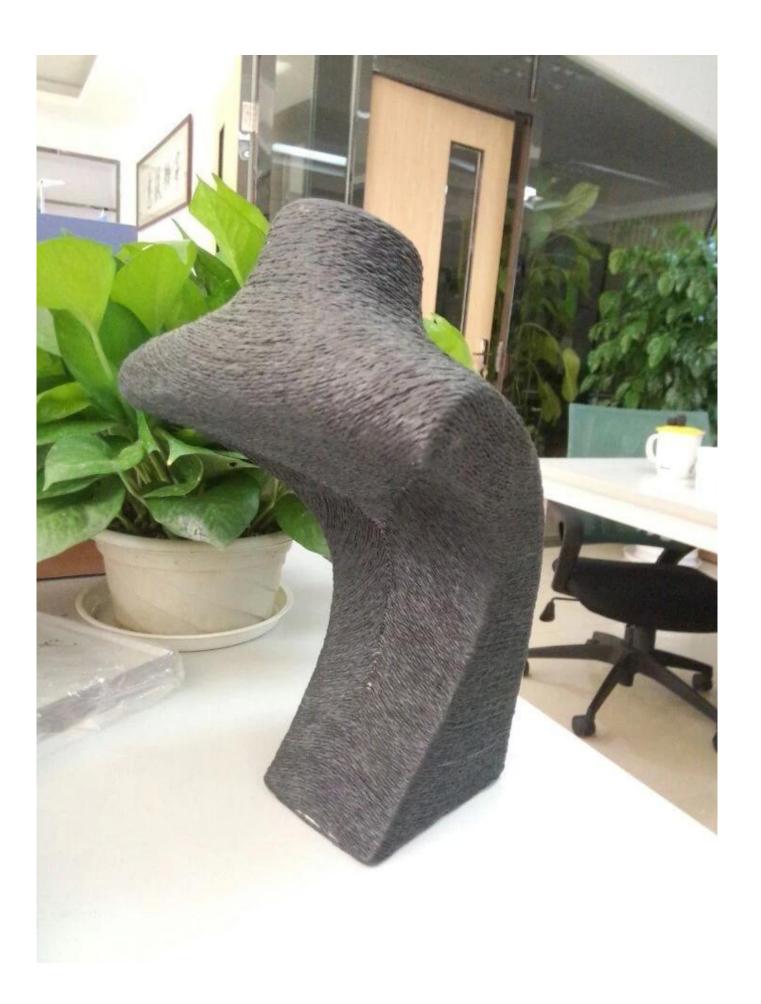

Handmade Customized size of paper twine necklace display stand for jewelry display and exhibition used in jewelry shop necklace busts neck form

Pictures of Handmade Customized size of paper twine necklace display stand for jewelry display and exhibition used in jewelry shop necklace busts neck form