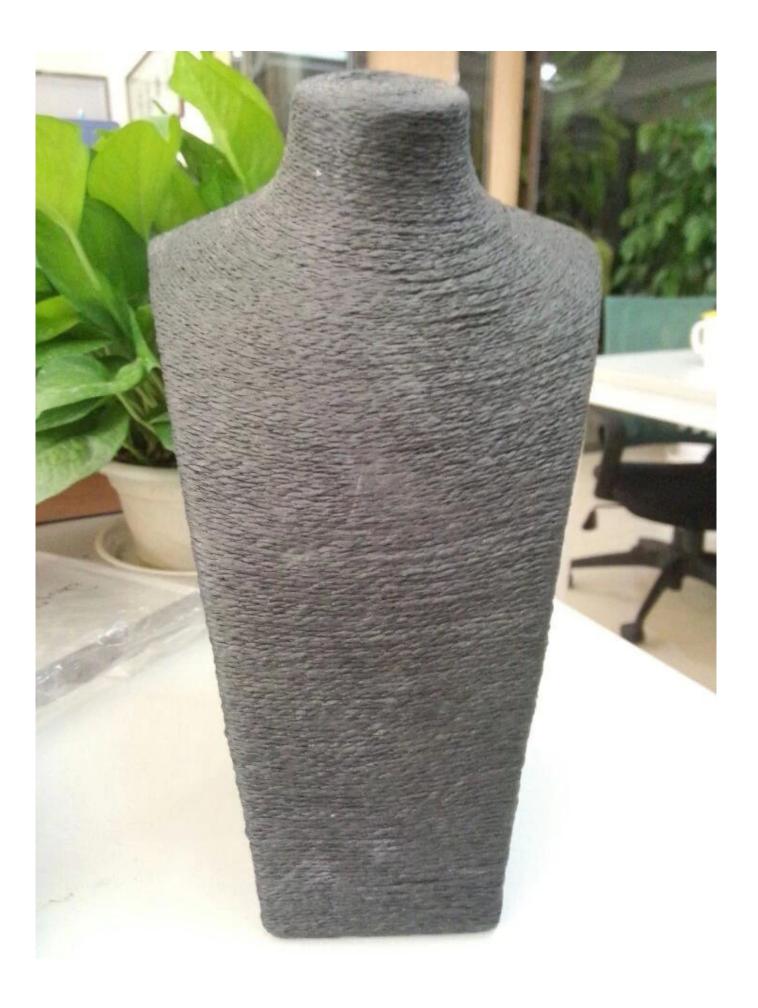

Handmade Customized size of paper twine necklace display stand for jewelry display and exhibition used in jewelry shop necklace busts neck form

Pictures of Handmade Customized size of paper twine necklace display stand for jewelry display and exhibition used in jewelry shop necklace busts neck form