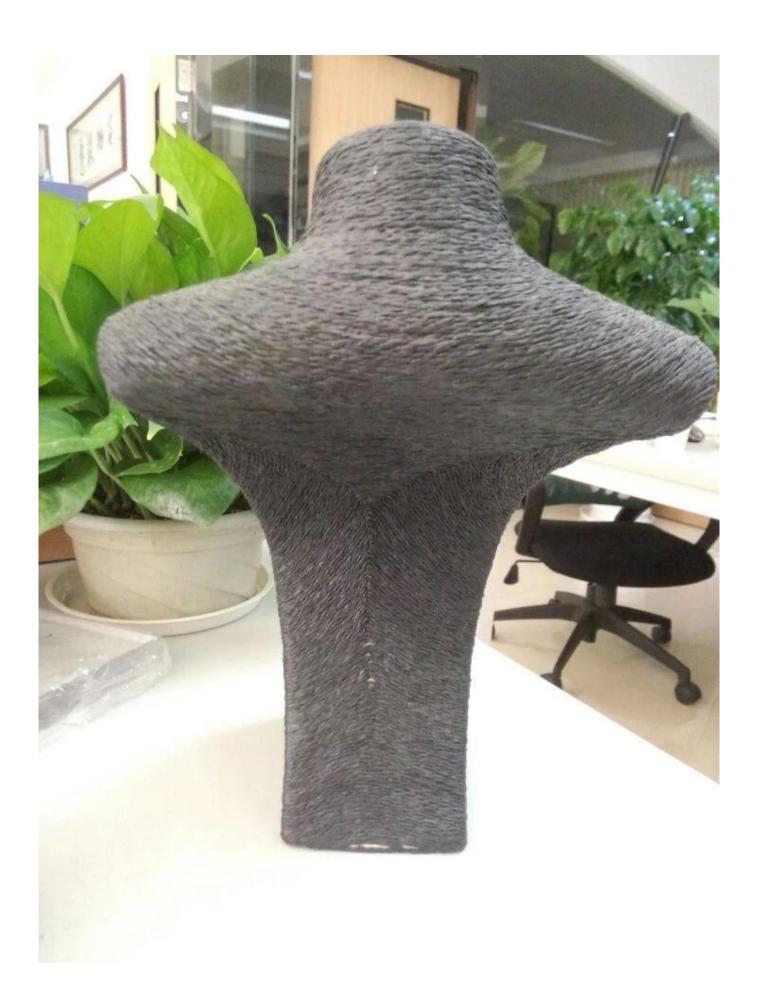

Handmade Customized size of paper twine necklace display stand for jewelry display and exhibition used in jewelry shop necklace busts neck form

Pictures of Handmade Customized size of paper twine necklace display stand for jewelry display and exhibition used in jewelry shop necklace busts neck form