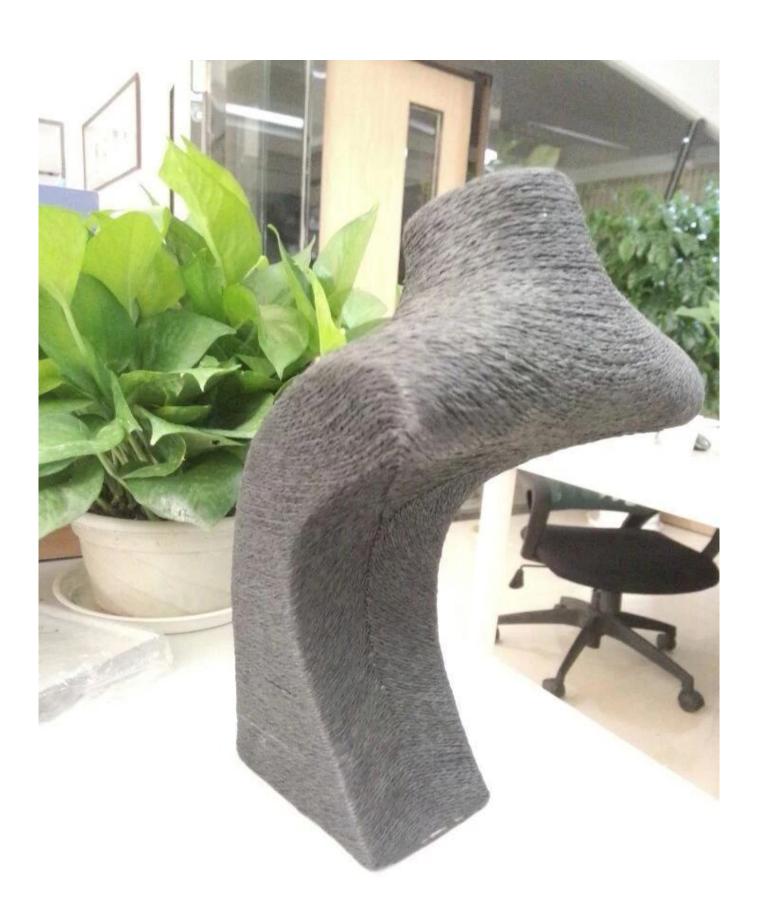

Handmade Customized size of paper twine necklace display stand for jewelry display and exhibition used in jewelry shop necklace busts neck form

Pictures of Handmade Customized size of paper twine necklace display stand for jewelry display and exhibition used in jewelry shop necklace busts neck form