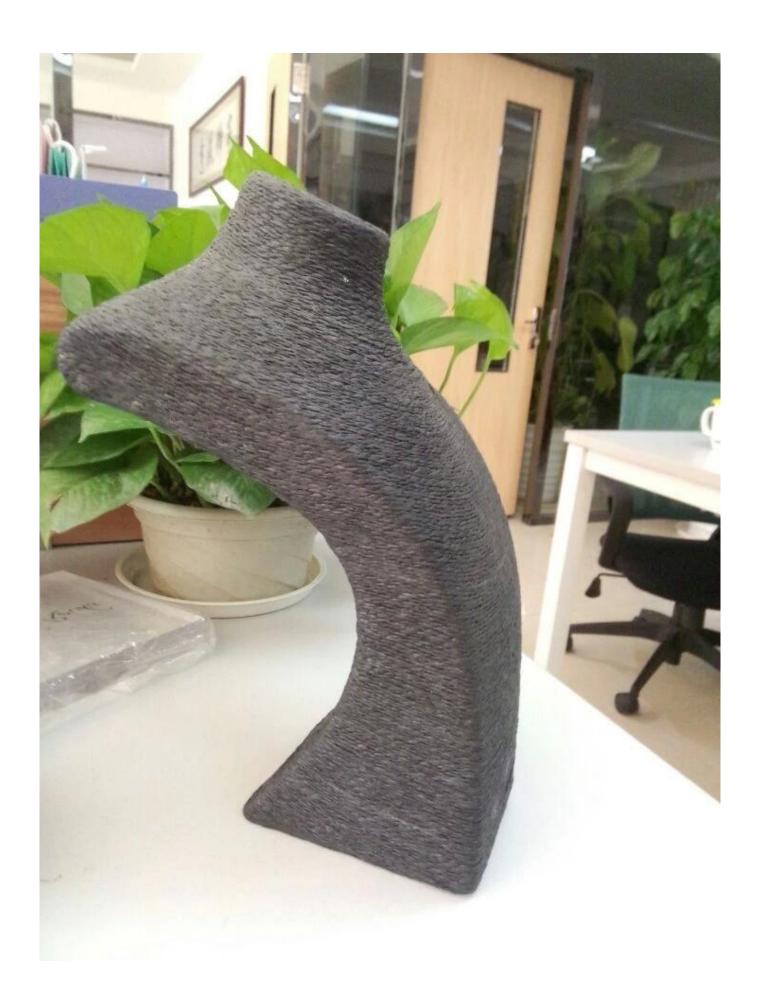

Handmade Customized size of paper twine necklace display stand for jewelry display and exhibition used in jewelry shop necklace busts neck form

Pictures of Handmade Customized size of paper twine necklace display stand for jewelry display and exhibition used in jewelry shop necklace busts neck form