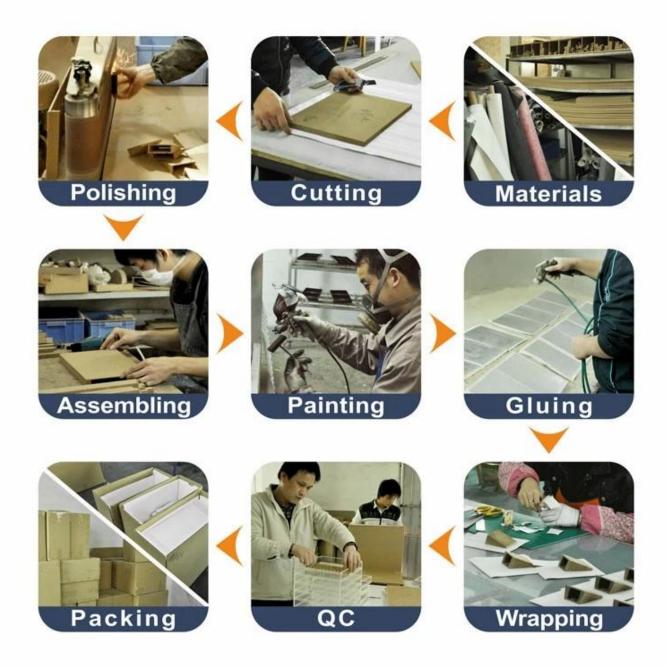

Handmade Customized size of paper twine necklace display stand for jewelry display and exhibition used in jewelry shop necklace busts neck form

Pictures of Handmade Customized size of paper twine necklace display stand for jewelry display and exhibition used in jewelry shop necklace busts neck form













### Other products you may interested in:



Jewelry display

necklace stand





Jewelry pouch

Jewelry Display Stands





<u>Jewelry Trays</u>

<u>Jewelry Boxes</u>

## 

×

×

# **Production process:**

# **Production Process**



**Packaging & Delivery**□



## **Shipping**



### **Certificates:**





#### **FAQ**

#### Q1. What's your product range?

- 1. Jewelry Display Stand---Earring/Necklace/Pendant/Bracelet/Bangle/Ring display holder
- 2. Jewelry Trays
- 3. Jewelry Display Sets
- 4. Jewelry Boxes---Paper Box/Plastic Box/Wooden Box/Velvet Box
- 5. Packaging---Jewelry Pouches/ Paper Gift Bags

#### Q2. Are you a direct manufacturer?

Yes. We have been specialized in jewelry displays and packaging for over 10 years since 2003.

#### Q3. Do you have stock items to sell?

No. We do customize. That means all details---size, material, color, quantity, design, logo--- will be finished follow your ideas.

#### Q4. Do you inspect the finished products?

Yes. Each step of production and finished products will be car