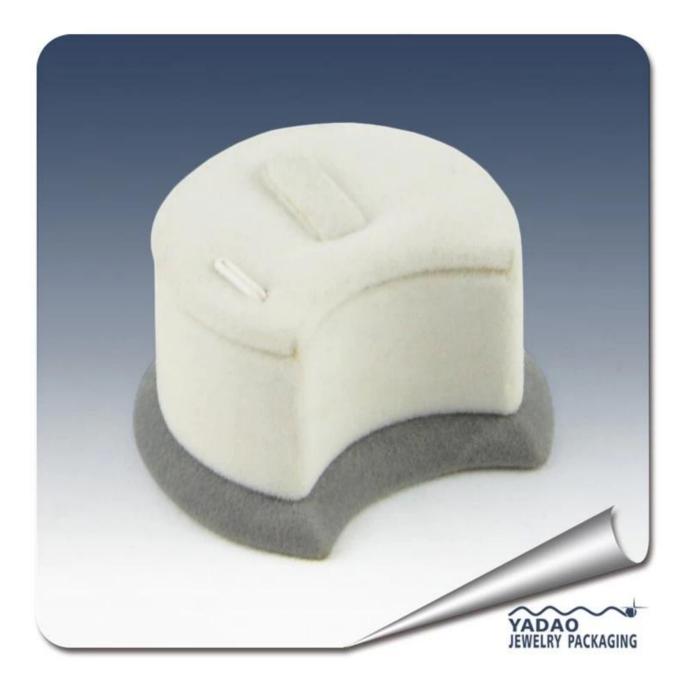

Half-moon shape velvet ring jewelry display stand for showcase

The following are the pictures of this special ring display: