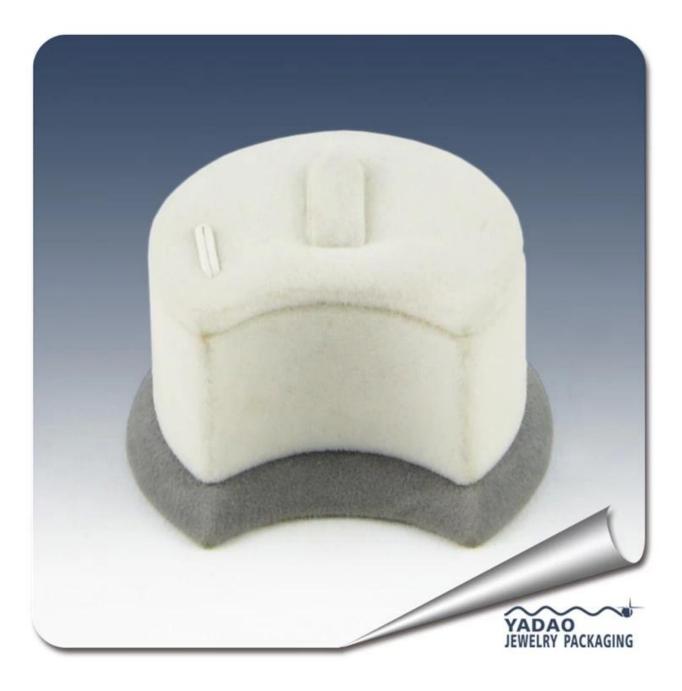

Half-moon shape velvet ring jewelry display stand for showcase

The following are the pictures of this special ring display: