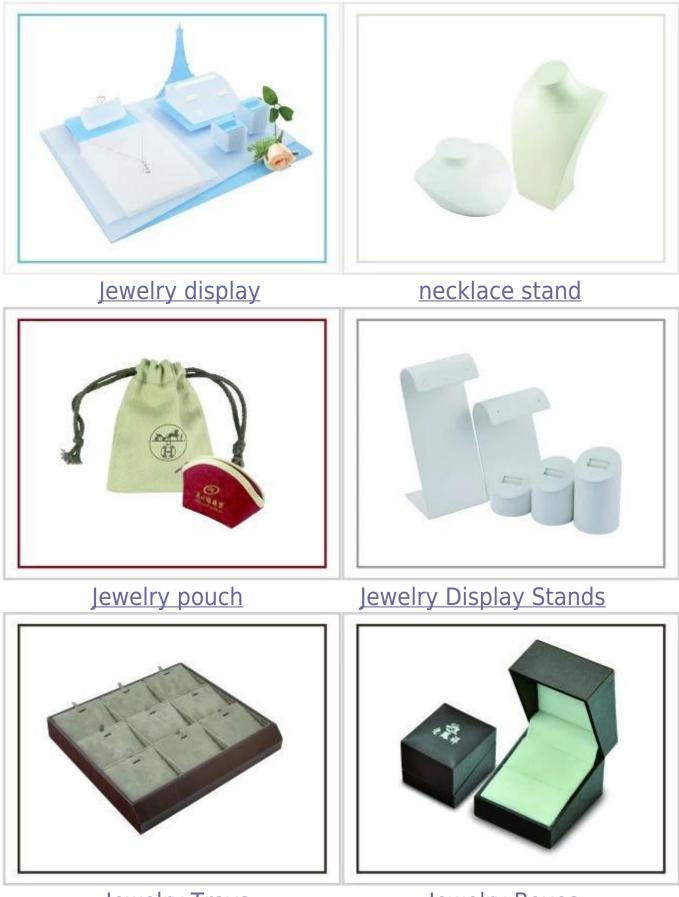

# Other products you may interested in:

Jewelry Trays

Jewelry Boxes

## Q1. What's your product range?

1. Jewelry Display Stand---Earring/Necklace/Pendant/Bracelet/Bangle/Ring display holder

2. Jewelry Trays

3. Jewelry Display Sets

4. Jewelry Boxes---Paper Box/Plastic Box/Wooden Box/Velvet Box

5.Packaging---Jewelry Pouches/ Paper Gift Bags