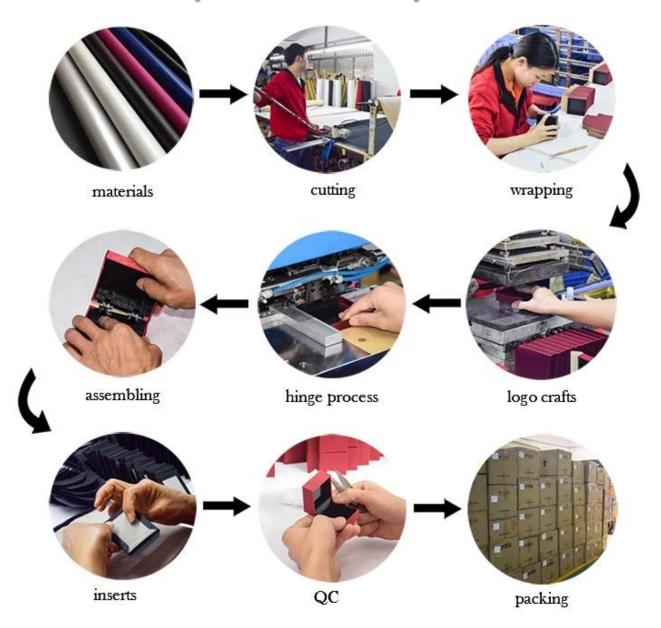

## 2018 Hongkong international jewellery show

**Production Process:** 

## Box production process