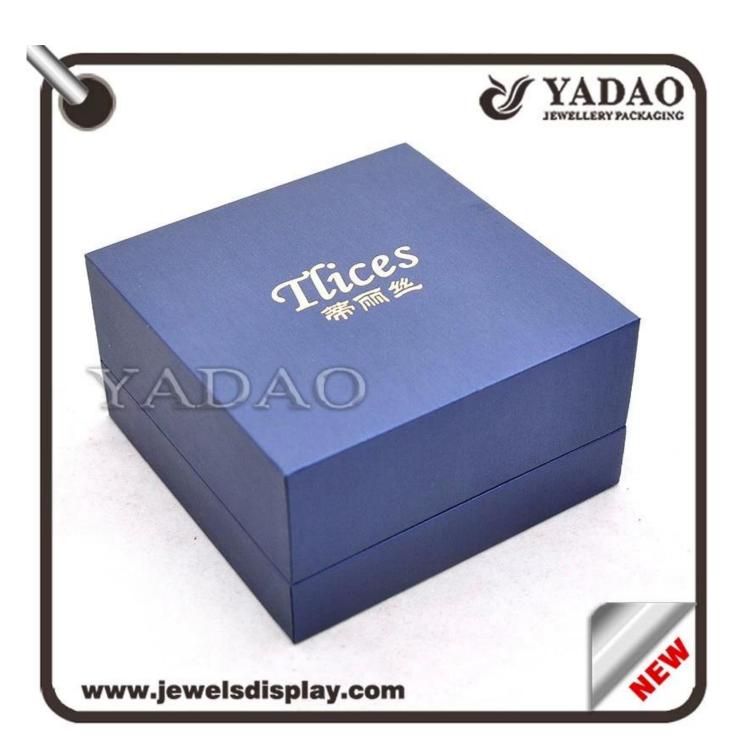

# Gorgeous customizable jewelry plastic box leather jewelry gift box plastic packaging box jewelry

| Brand Name₽      | Customized↔                    |
|------------------|--------------------------------|
| Place of Origin₽ | Guangdong, China (Mainland)    |
| Item number₽     | JH0149₽                        |
| Material₽        | mdf + pu leather, Plastice     |
| color₽           | red, black, blue etc↔          |
| Size ₽           | customized <sub>4</sub> 3      |
| Capacity₽        | 100000 PCS/momth 43            |
| $MOQ_{\phi}$     | 1000 pcs₽                      |
| Sample fee ₽     | refunded₽                      |
| Logo and label ₽ | can be printede                |
| Sample₽          | available₽                     |
| OEM and ODM ≠    | offered.                       |
| Payment₽         | T/T, western union ,paypal, Lo |
| Delivery timee   | 15 days₽                       |