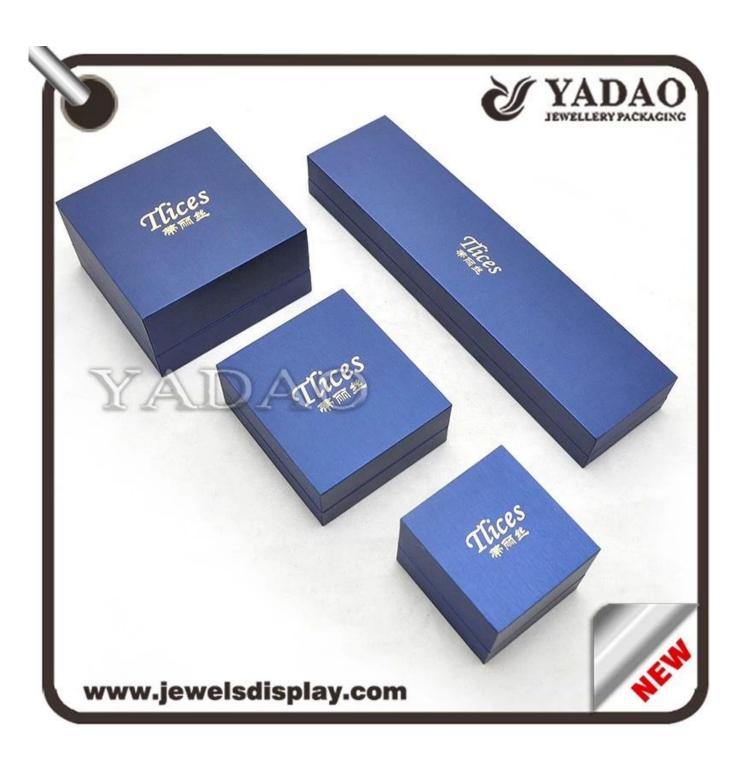

# Gorgeous customizable jewelry plastic box leather jewelry gift box plastic packaging box jewelry

| Brand Name₽      | Customized↔                    |
|------------------|--------------------------------|
| Place of Origin₽ | Guangdong, China (Mainland)    |
| Item number₽     | JH0149₽                        |
| Material₽        | mdf + pu leather, Plastice     |
| color₽           | red, black, blue etc↔          |
| Size ₽           | customized <sub>4</sub> 3      |
| Capacity₽        | 100000 PCS/momth 43            |
| $MOQ_{\phi}$     | 1000 pcs₽                      |
| Sample fee ₽     | refunded₽                      |
| Logo and label ₽ | can be printede                |
| Sample₽          | available₽                     |
| OEM and ODM ≠    | offered.                       |
| Payment₽         | T/T, western union ,paypal, Lo |
| Delivery timee   | 15 days₽                       |