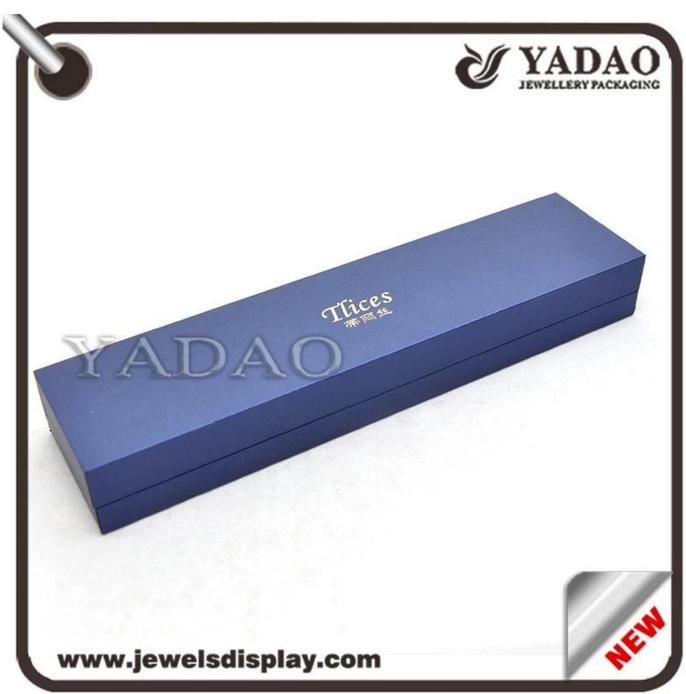

# Gorgeous customizable jewelry plastic box leather jewelry gift box plastic packaging box jewelry

| Brand Name₽      | Customized↔                    |
|------------------|--------------------------------|
| Place of Origin₽ | Guangdong, China (Mainland)    |
| Item number₽     | JH0149₽                        |
| Material₽        | mdf + pu leather, Plastice     |
| color₽           | red, black, blue etc↔          |
| Size ₽           | customized <sub>4</sub> 3      |
| Capacity₽        | 100000 PCS/momth 43            |
| $MOQ_{\phi}$     | 1000 pcs₽                      |
| Sample fee ₽     | refunded₽                      |
| Logo and label ₽ | can be printede                |
| Sample₽          | available₽                     |
| OEM and ODM ≠    | offered.                       |
| Payment₽         | T/T, western union ,paypal, Lo |
| Delivery timee   | 15 days₽                       |