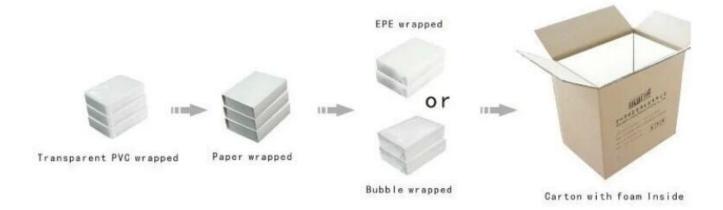

m number₽     | JH0149₽                        |
| Material₽        | mdf + pu leather, Plastice     |
| color₽           | red, black, blue etc↔          |
| Size ₽           | customized <sub>4</sub> 3      |
| Capacity₽        | 100000 PCS/momth 43            |
| $MOQ_{\phi}$     | 1000 pcs₽                      |
| Sample fee ₽     | refunded₽                      |
| Logo and label ₽ | can be printede                |
| Sample₽          | available₽                     |
| OEM and ODM ≠    | offered.                       |
| Payment₽         | T/T, western union ,paypal, Lo |
| Delivery timee   | 15 days₽                       |







## Other products you may interested in:



















# 





# **Production process:**

# **Production Process**



**Packaging & Delivery**□



### **Shipping**













#### **Certificates:**





**Cooperation partner:** 































#### **FAQ**

#### Q1. What's your product range?

- 1. Jewelry Display Stand---Earring/Necklace/Pendant/Bracelet/Bangle/Ring display holder
- 2. Jewelry Trays
- 3. Jewelry Display Sets
- 4. Jewelry Boxes---Paper Box/Plastic Box/Wooden Box/Velvet Box
- 5.Packaging---Jewelry Pouches/ Paper Gift Bags

#### Q2. Are you a direct manufacturer?

Yes. We have been specialized in jewelry displays and packaging for over 10 years since 2003.

#### Q3. Do you have stock items to sell?

No. We do customize. That means all details---size, material, color, quantity, design, logo--- will be finished follow your ideas.

#### Q4. Do you inspect the finished products?

Yes. Each step of produ