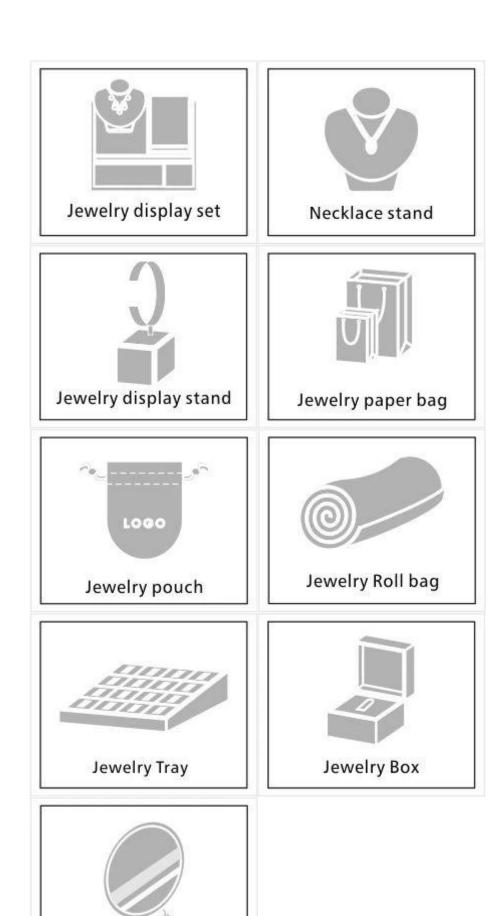

## **Products Picture:**

Other products you may interested in:

#### Q1. What's your product range?

- 1.Jewelry Display Stand---Earring/Necklace/Pendant/Bracelet/Bangle/Ring display holder
- 2. Jewelry Trays
- 3. Jewelry Display Sets
- 4. Jewelry Boxes---Paper Box/Plastic Box/Wooden Box/Velvet Box
- 5. Packaging---Jewelry Pouches/ Paper Gift Bags