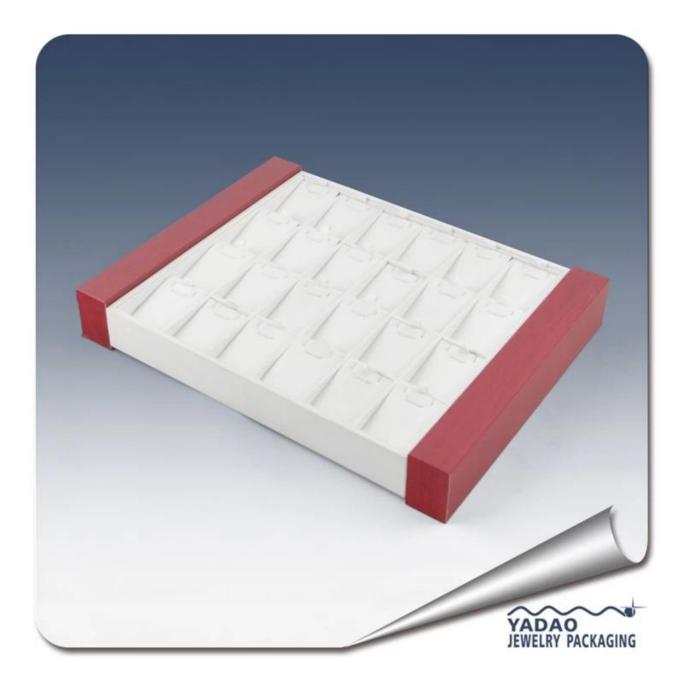

Good quality bracelet chain and pendant tray stage and exhibition holder for jewellery display and showcase with customized logo available

Detail information of Good quality bracelet chain and pendant tray stage and exhibition holder for jewellery display and showcase with customized logo available

pictures of Good quality bracelet chain and pendant tray stage and exhibition holder for jewellery display and showcase with customized logo available

Other products you may interested in:

Jewelry Trays