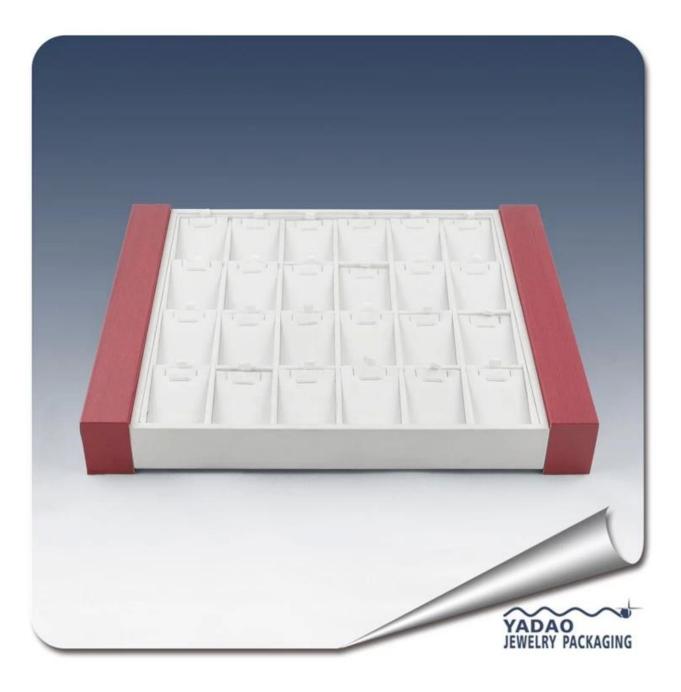

Good quality bracelet chain and pendant tray stage and exhibition holder for jewellery display and showcase with customized logo available

Detail information of Good quality bracelet chain and pendant tray stage and exhibition holder for jewellery display and showcase with customized logo available

pictures of Good quality bracelet chain and pendant tray stage and exhibition holder for jewellery display and showcase with customized logo available

Other products you may interested in:

Jewelry Trays