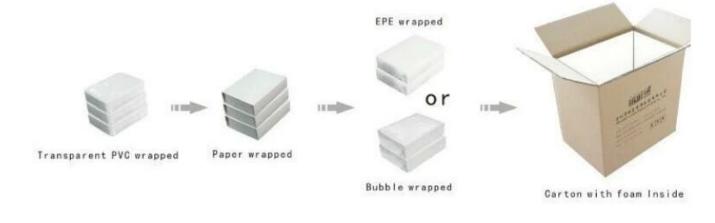

| Brand Name      | Yadao                                                                                                                                    |
|-----------------|------------------------------------------------------------------------------------------------------------------------------------------|
| Place of Origin | Guangdong, China (Mainland)                                                                                                              |
| MOQ             | 50                                                                                                                                       |
| code            | DZP0005                                                                                                                                  |
| delivery time   | 15-25 days                                                                                                                               |
| material        | leather                                                                                                                                  |
| size            | customsized                                                                                                                              |
| usage           | jewelry display                                                                                                                          |
| color           | customsized                                                                                                                              |
| payment terms   | T/T ,west union                                                                                                                          |
| sample          | available                                                                                                                                |
| OEM service     | offered                                                                                                                                  |
| Packing         | 4 layer for package: transparent PVC, protect paper, bubble bag, standard carton(please kindly find the packaging picture for reference) |
| sample          | available                                                                                                                                |