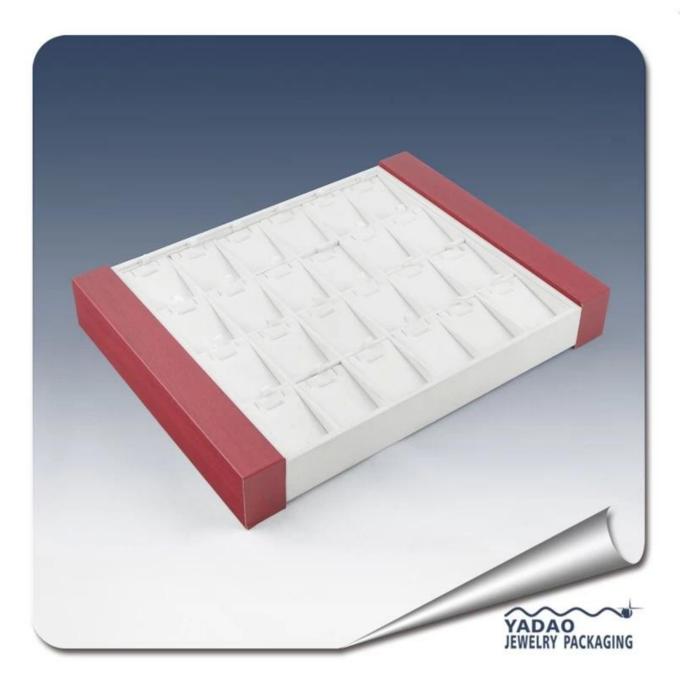

Good quality bracelet chain and pendant tray stage and exhibition holder for jewellery display and showcase with customized logo available

Detail information of Good quality bracelet chain and pendant tray stage and exhibition holder for jewellery display and showcase with customized logo available

pictures of Good quality bracelet chain and pendant tray stage and exhibition holder for jewellery display and showcase with customized logo available

Other products you may interested in:

Jewelry Trays