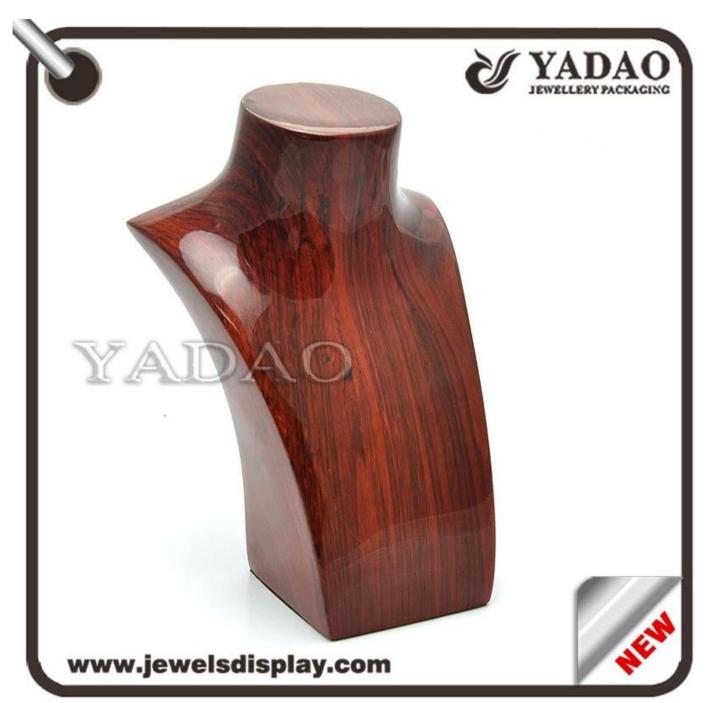

Fresh desgined gloosy or matt finished elegant women jewelry display image for necklaces pendants