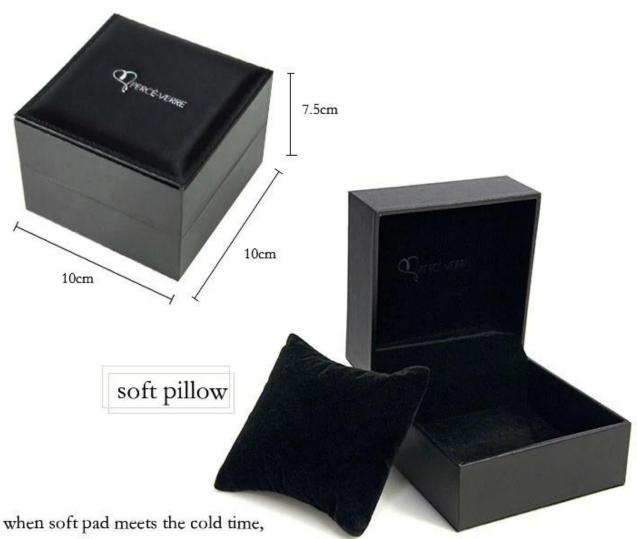

## wrist wacth jew lry box

soft pillow play a role in keeping warm to protect

the watch saftly, and better protect the watch from damage.