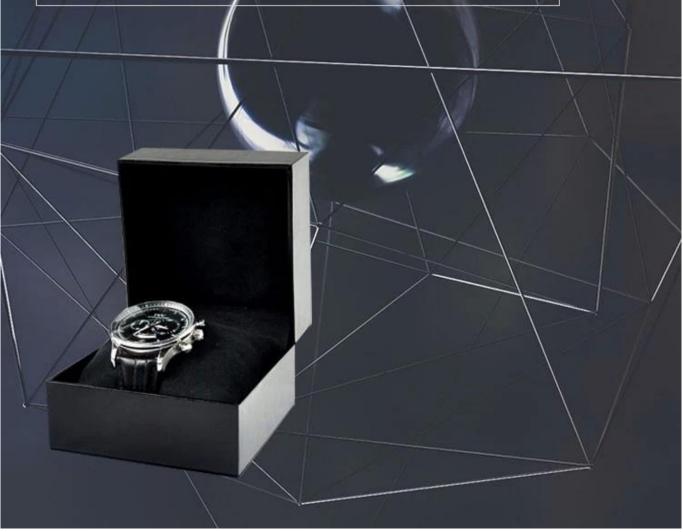

## Custom Luxurious Black Jewelry Leather Packaging Wrist <u>Watch Box</u>

## wrist wacth jew lry box

soft pillow play a role in keeping warm to protect

the watch saftly, and better protect the watch from damage.