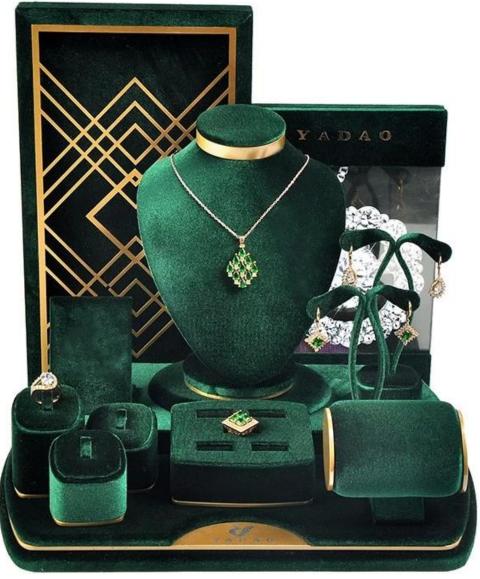

# Free Artwork luxury green color new design <u>jewelry display</u> set customize with logo

**Product Description:** 

Material:MDF inside and cover with velvet outside.

Our company: