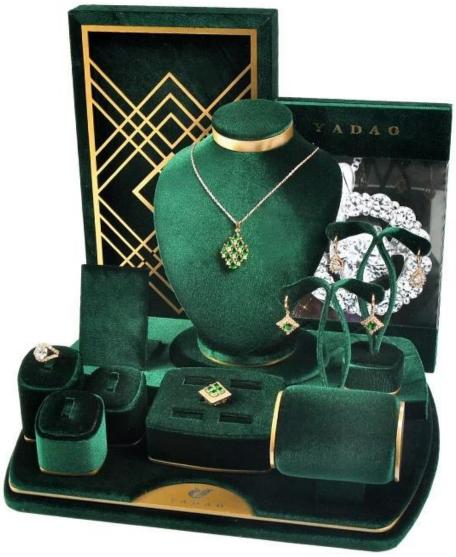

# Free Artwork luxury green color new design <u>jewelry display</u> set customize with logo

**Product Description:** 

Material:MDF inside and cover with velvet outside.

Our company: