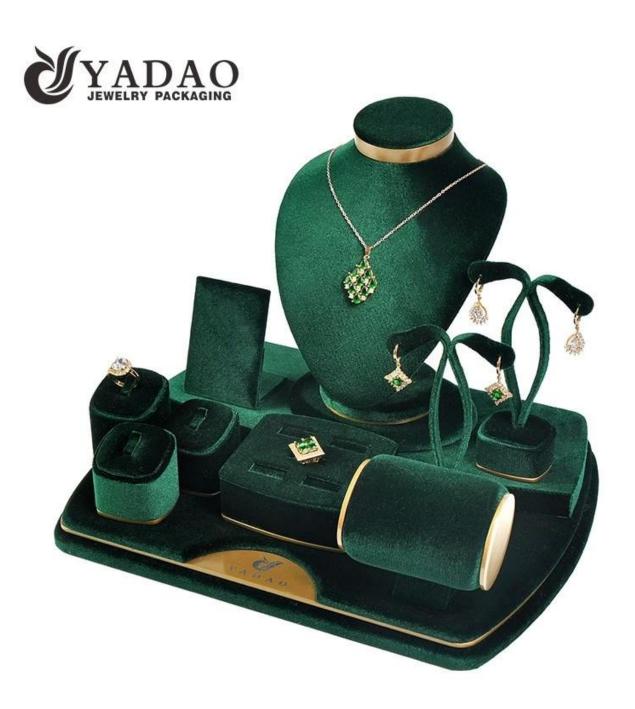

# Free Artwork luxury green color new design <u>jewelry display</u> set customize with logo

**Product Description:** 

Material:MDF inside and cover with velvet outside.

Our company: