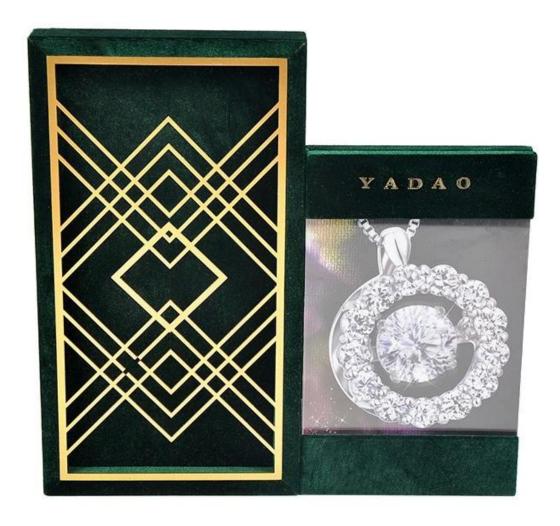

# Free Artwork luxury green color new design <u>jewelry display</u> set customize with logo

**Product Description:** 

Material:MDF inside and cover with velvet outside.

Our company: