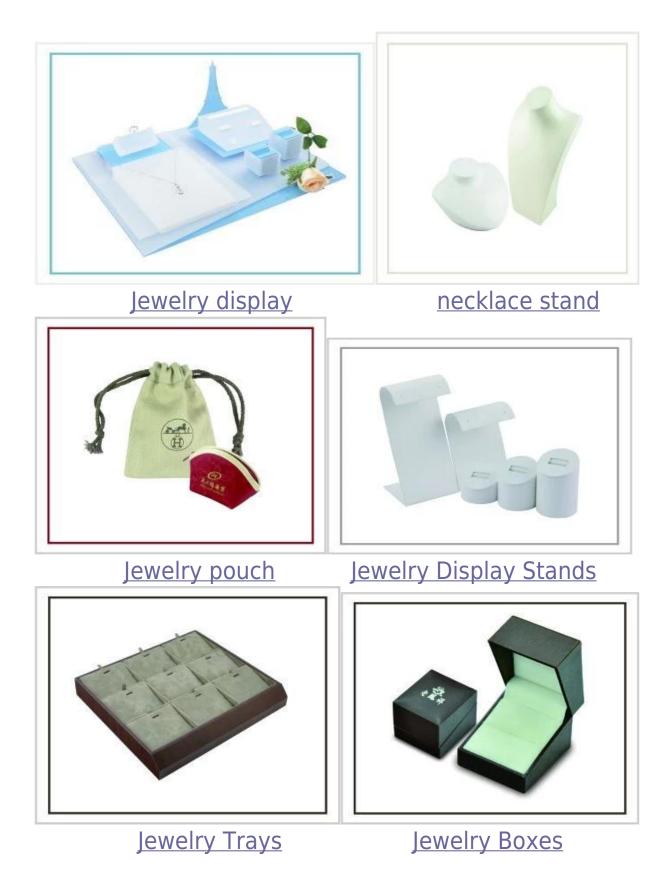

#### Q1. What's your product range?

1. Jewelry Display Stand---Earring/Necklace/Pendant/Bracelet/Bangle/Ring display holder

2. Jewelry Trays

**3.Jewelry Display Sets** 

4. Jewelry Boxes---Paper Box/Plastic Box/Wooden Box/Velvet Box

5.Packaging---Jewelry Pouches/ Paper Gift Bags