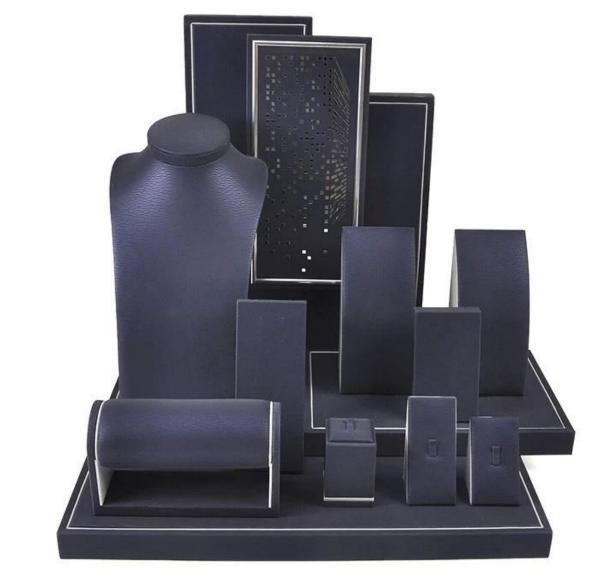

**Product Description:** Material:MDF inside and cover with pu leather outside.

Our company: