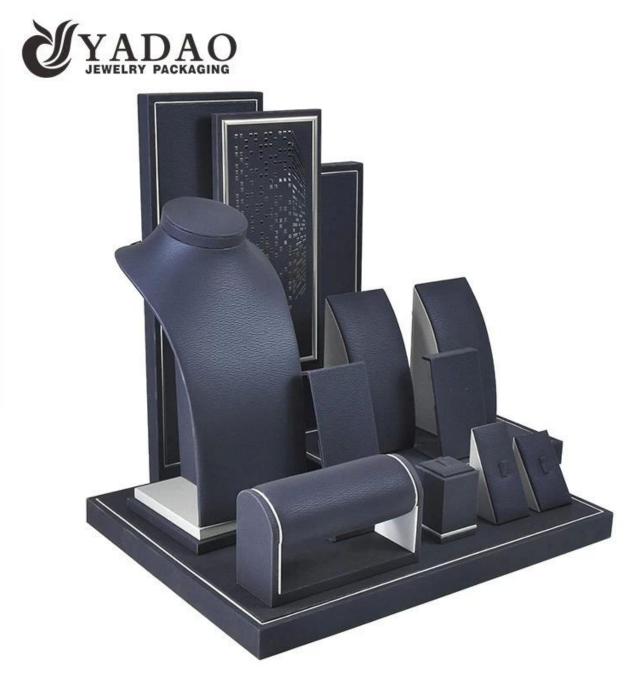

**Product Description:** Material:MDF inside and cover with pu leather outside.

Our company: