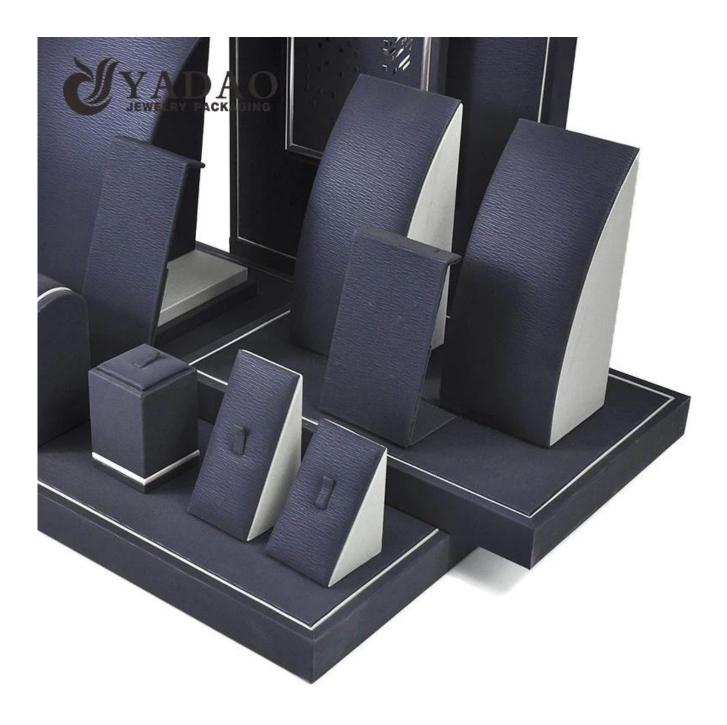

**Product Description:** Material:MDF inside and cover with pu leather outside.

Our company: