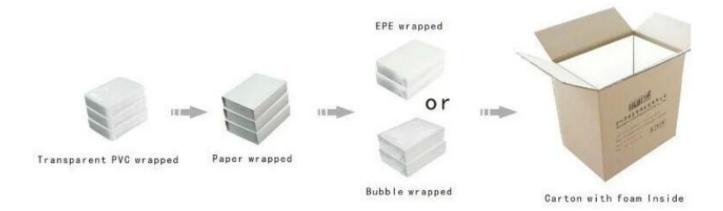

Fashion Small blue ring boxes ,ring packing cases ,ring jewelry chests with hot stamping gold logo for jewelry shop counter and window

Pictures of Fashion Small blue ring boxes ,ring packing cases ,ring jewelry chests with hot stamping gold logo for jewelry shop counter and window









www.jewelsdisplay.com





www.jewelsdisplay.com







www.jewelsdisplay.com





## Other products you may interested in:



Jewelry display

necklace stand





Jewelry pouch

Jewelry Display Stands







Jewelry Boxes

## $\textbf{Environment} \\ \square$

×

×

## **Production process:**

# **Production Process**



**Packaging & Delivery**□



## **Shipping**



### **Certificates:**





#### **FAQ**

#### Q1. What's your product range?

- 1. Jewelry Display Stand---Earring/Necklace/Pendant/Bracelet/Bangle/Ring display holder
- 2. Jewelry Trays
- 3. Jewelry Display Sets
- 4. Jewelry Boxes---Paper Box/Plastic Box/Wooden Box/Velvet Box
- 5. Packaging---Jewelry Pouches/ Paper Gift Bags

#### Q2. Are you a direct manufacturer?

Yes. We have been specialized in jewelry displays and packaging for over 10 years since 2003.

#### Q3. Do you have stock items to sell?

No. We do customize. That means all details---size, material, color, quantity, design, logo--- will be finished follow your ideas.

#### Q4. Do you inspect the finished products?

Yes. Each step of production and finished products will be carried out inspection by QC dep