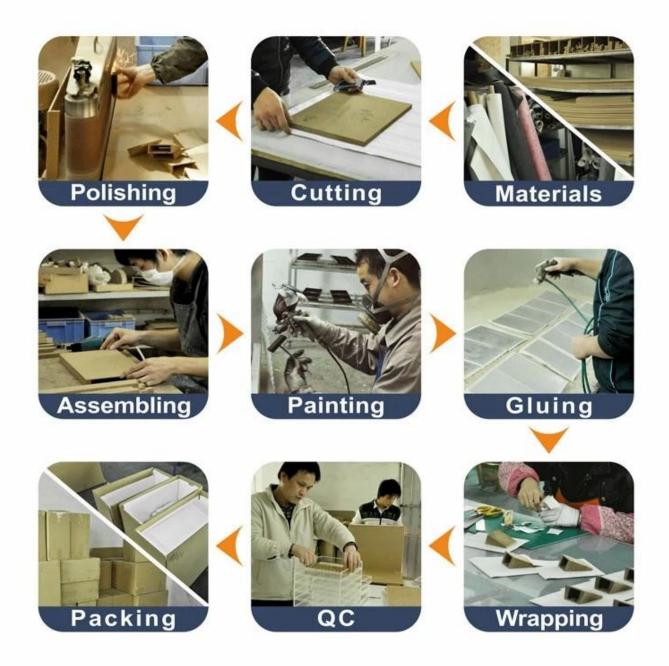

Fashion Small blue ring boxes ,ring packing cases ,ring jewelry chests with hot stamping gold logo for jewelry shop counter and window

Pictures of Fashion Small blue ring boxes ,ring packing cases ,ring jewelry chests with hot stamping gold logo for jewelry shop counter and window









www.jewelsdisplay.com





www.jewelsdisplay.com







www.jewelsdisplay.com





## Other products you may interested in:



Jewelry display

necklace stand





Jewelry pouch

Jewelry Display Stands







Jewelry Boxes

## $\textbf{Environment} \\ \square$

×

×

## **Production process:**

# **Production Process**



**Packaging & Delivery**□



## **Shipping**



### **Certificates:**





#### **FAQ**

#### Q1. What's your product range?

- 1. Jewelry Display Stand---Earring/Necklace/Pendant/Bracelet/Bangle/Ring display holder
- 2. Jewelry Trays
- 3. Jewelry Display Sets
- 4. Jewelry Boxes---Paper Box/Plastic Box/Wooden Box/Velvet Box
- 5. Packaging---Jewelry Pouches/ Paper Gift Bags

#### Q2. Are you a direct manufacturer?

Yes. We have been specialized in jewelry displays and packaging for over 10 years since 2003.

#### Q3. Do you have stock items to sell?

No. We do customize. That means all details---size, material, color, quantity, design, logo--- will be finished follow your ideas.

#### Q4. Do you inspect the finished products?

Yes. Each step of production and finished products will be car