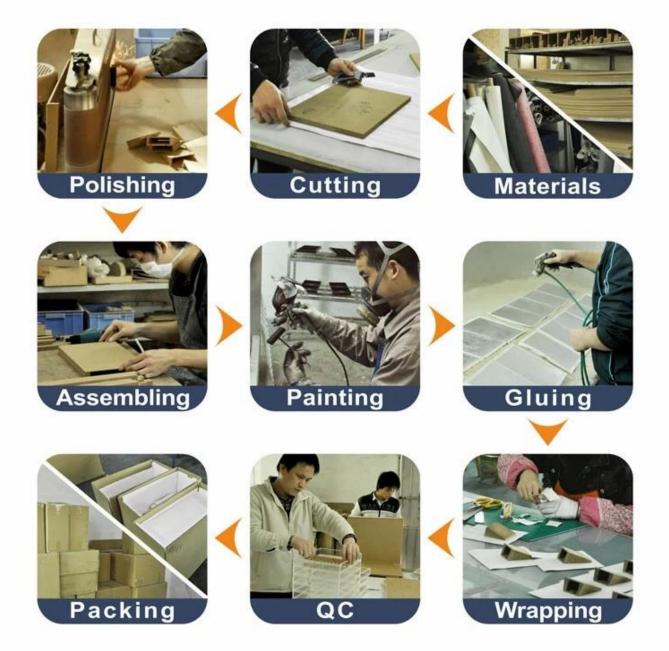

**Environment** 

×

**Production process:** 

# **Production Process**

**Packaging & Delivery** 

Bubble wrapped

Carton with foam Inside