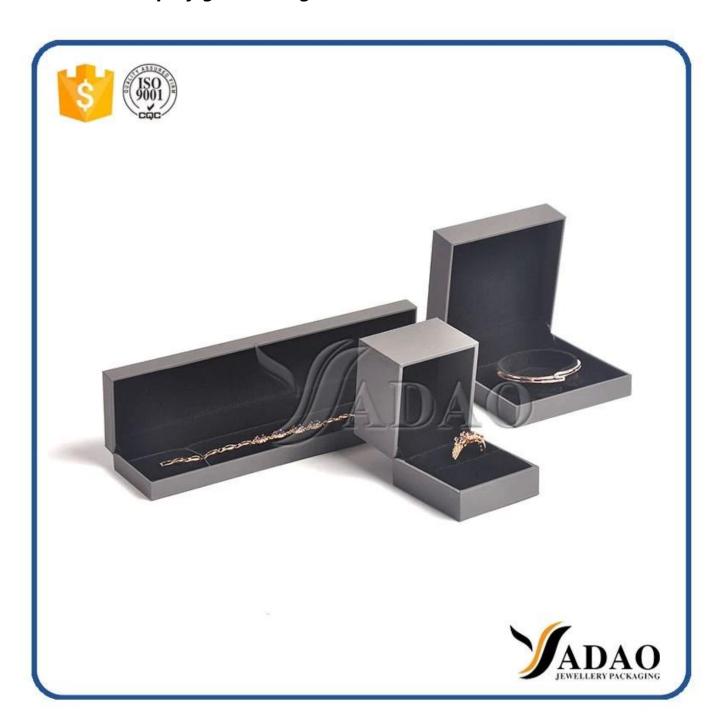

European light gray simple design packing Box for Jewelry collections display gift box high-end customd

Images European light gray simple design packing Box for Jewelry collections display gift box high-end customd