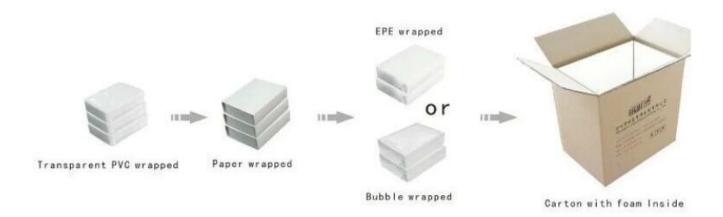

European light gray simple design packing Box for Jewelry collections display gift box high-end customd

Images European light gray simple design packing Box for Jewelry collections display gift box high-end customd







Other products you may interested in:





jewelry display

necklace stand





jewelry bag

Jewelry Displays







<u>Jewelry Boxes</u>

## **Environment**:

×

×

# **Production process:**

# **Production Process**



## Packaging & amp; amp; Delivery:



# **Delivery:**

×

## certificates:





## **FAQ**

#### Q1. What is your product?

- 1. Jewelry display --- Ear display rack / necklace / pendant / Strap / bracelet / ring
- 2. Jewelry Trays
- display sets 3.Jewelry
- 4. Jewelry Boxes --- Box of paper / plastic box / wooden box / Velvet Box
- 5. Packaging --- Jewelry Pouches / paper gift bags

#### Q2. Are you a manufacturer directly?

Yes. We-have-that specializes in jewelry displays and packaging for over 10 years since 2003.

### Q3. Do you have stock to sell items?

No, we customize. This means that clustering all the details --- size, material, color, quantity, design, logo --- is completed follow your ideas.

#### Q4. Do you inspect the finished products?

Yes. Every stage of manufacturing and finished goods will be inspected by