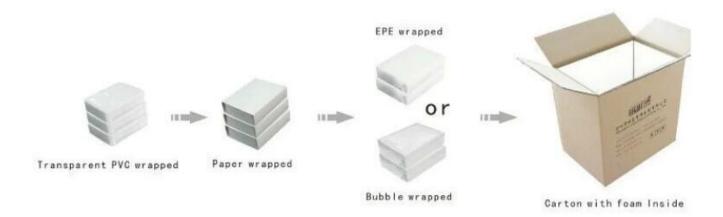

European light gray design high quality packing Box for Jewelry collections fashion display gift box

Images European light gray design high quality packing Box for Jewelry collections fashion display gift box

















Other products you may interested in:





jewelry display

necklace stand





jewelry bag

Jewelry Displays







<u>Jewelry Boxes</u>

# **Environment**:

×

×

# **Production process:**

# **Production Process**



# Packaging & amp; amp; Delivery:



# **Delivery:**

×

## certificates:





## **FAQ**

## Q1. What is your product?

- 1. Jewelry display --- Ear display rack / necklace / pendant / Strap / bracelet / ring
- 2. Jewelry Trays
- display sets 3.Jewelry
- 4. Jewelry Boxes --- Box of paper / plastic box / wooden box / Velvet Box
- 5. Packaging --- Jewelry Pouches / paper gift bags

#### Q2. Are you a manufacturer directly?

Yes. We-have-that specializes in jewelry displays and packaging for over 10 years since 2003.

## Q3. Do you have stock to sell items?

No, we customize. This means that clustering all the details --- size, material, color, quantity, design, logo --- is completed follow your ideas.

#### Q4. Do you inspect the finished products?

Yes. Every stage of manufacturing and finished goods will be inspected by QC