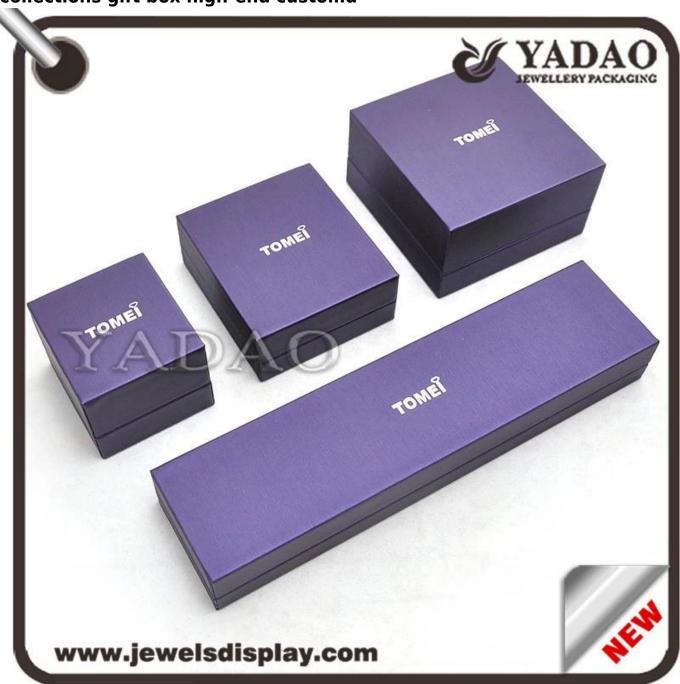

# European graceful design packing Box for Jewelry collections gift box high-end customd

Images European graceful design packing Box for Jewelry collections gift box high-end customd

Other products you may interested in:

jewelry display

necklace stand

jewelry bag

Jewelry Displays

<u>Jewelry Boxes</u>