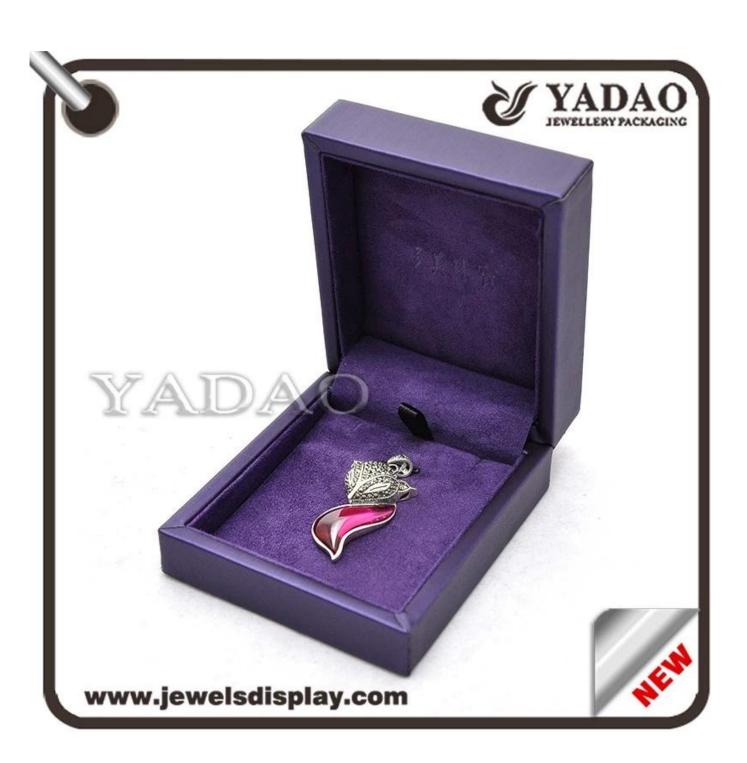

# European graceful design packing Box for Jewelry collections gift box high-end customd

Images European graceful design packing Box for Jewelry collections gift box high-end customd

Other products you may interested in:

jewelry display

necklace stand

jewelry bag

Jewelry Displays

<u>Jewelry Boxes</u>