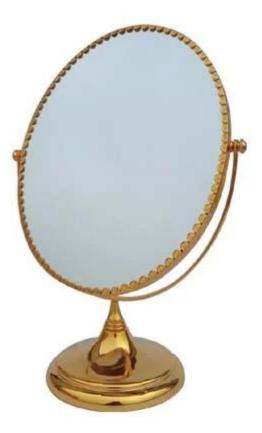

European RetroStyle Desktop make up mirror for counter and window showcase and fairs or home use

pictures of European RetroStyle Desktop make up mirror for counter and window showcase and fairs or home use