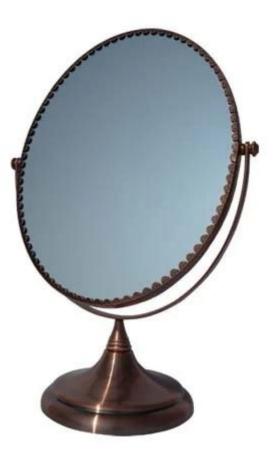

European RetroStyle Desktop make up mirror for counter and window showcase and fairs or home use

pictures of European RetroStyle Desktop make up mirror for counter and window showcase and fairs or home use