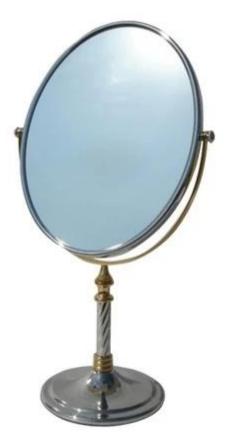

European RetroStyle Desktop make up mirror for counter and window showcase and fairs or home use

pictures of European RetroStyle Desktop make up mirror for counter and window showcase and fairs or home use