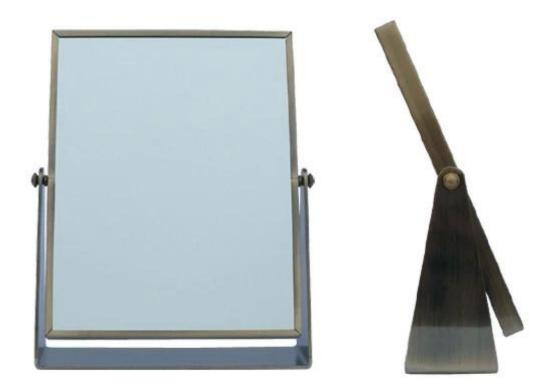

European RetroStyle Desktop make up mirror for counter and window showcase and fairs or home use

pictures of European RetroStyle Desktop make up mirror for counter and window showcase and fairs or home use