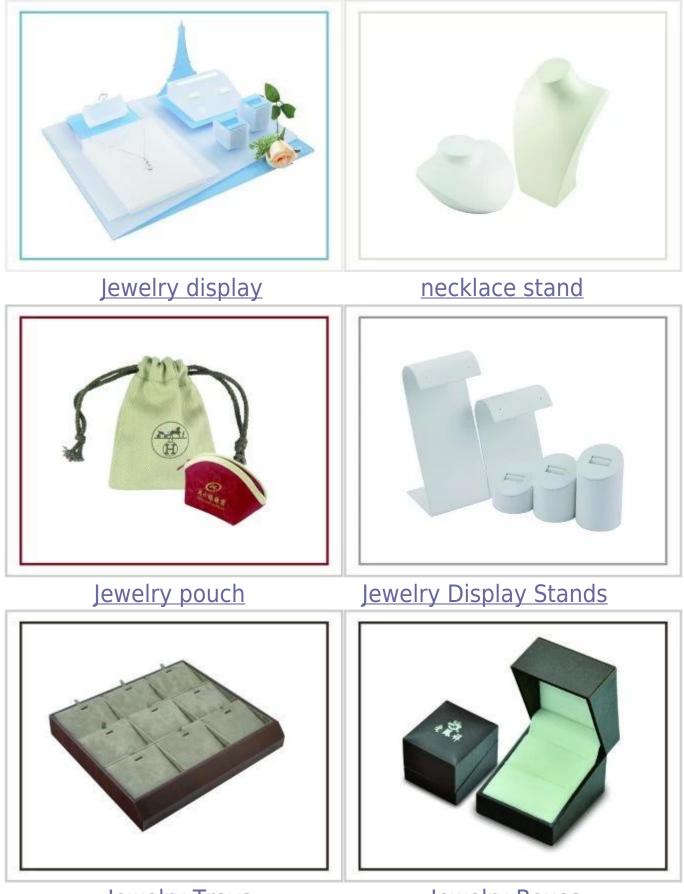

## Other products you may interested in:

Jewelry Trays

Jewelry Boxes

#### Q1. What's your product range?

1. Jewelry Display Stand---Earring/Necklace/Pendant/Bracelet/Bangle/Ring display holder

2. Jewelry Trays

3. Jewelry Display Sets

4. Jewelry Boxes---Paper Box/Plastic Box/Wooden Box/Velvet Box

5.Packaging---Jewelry Pouches/ Paper Gift Bags