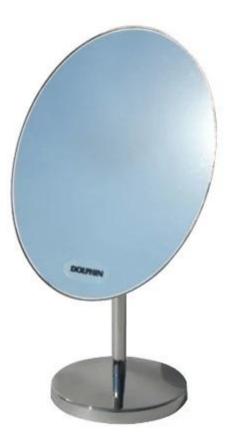

European RetroStyle Desktop make up mirror for counter and window showcase and fairs or home use

pictures of European RetroStyle Desktop make up mirror for counter and window showcase and fairs or home use