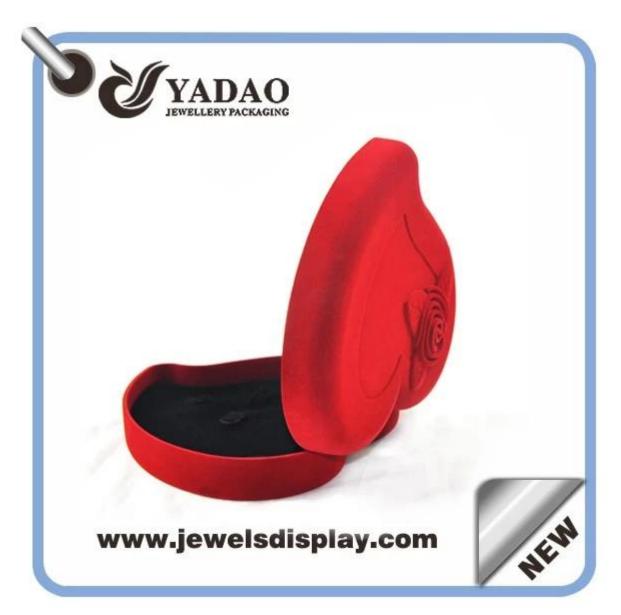

Environment friendly custom elegant Red heart-shaped plastic jewellery case used for jewelry store window flocking jewelry packing boxes and cases

Pictures of Environment friendly custom elegant Red heart-shaped plastic jewellery case used for jewelry store window flocking jewelry packing boxes and cases