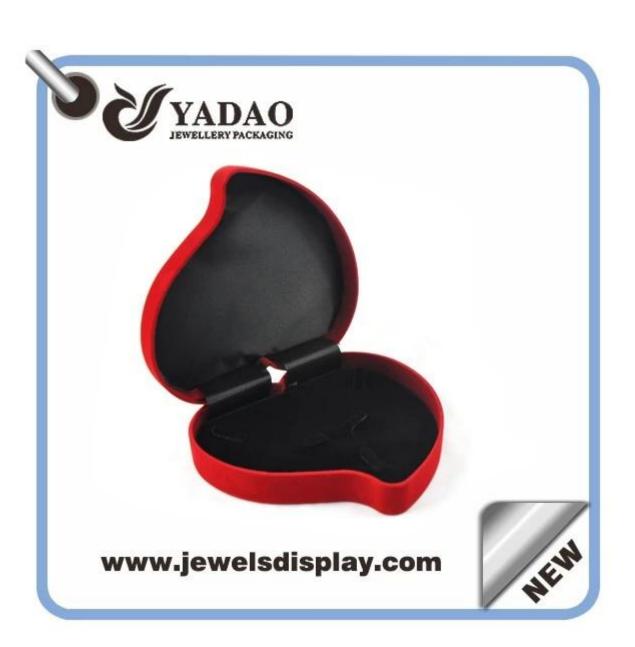

Environment friendly custom elegant Red heart-shaped plastic jewellery case used for jewelry store window flocking jewelry packing boxes and cases

Pictures of Environment friendly custom elegant Red heart-shaped plastic jewellery case used for jewelry store window flocking jewelry packing boxes and cases