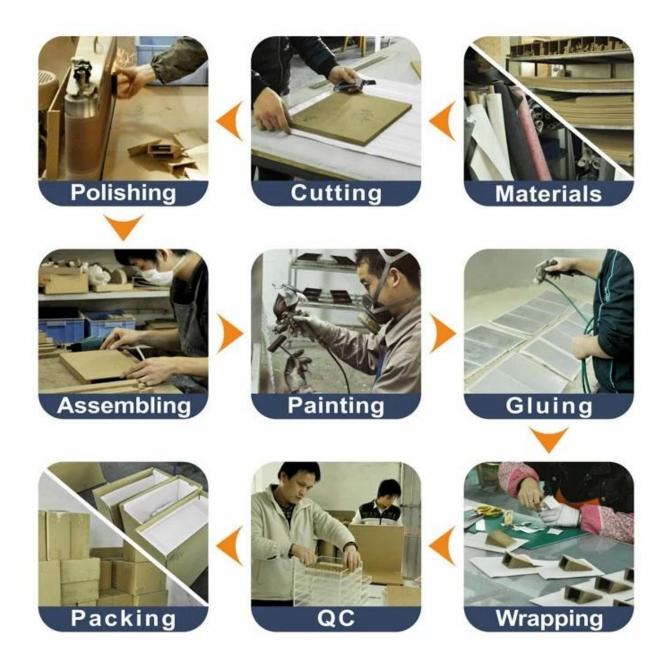

Environment friendly custom elegant Red heart-shaped plastic jewellery case used for jewelry store window flocking jewelry packing boxes and cases

Pictures of Environment friendly custom elegant Red heart-shaped plastic jewellery case used for jewelry store window flocking jewelry packing boxes and cases















## Other products you may interested in:



Jewelry display

necklace stand





Jewelry pouch

Jewelry Display Stands







Jewelry Boxes

## $\textbf{Environment} \\ \square$

×

×

## **Production process:**

# **Production Process**



**Packaging & Delivery**□



## **Shipping**



### **Certificates:**





#### **FAQ**

#### Q1. What's your product range?

- 1. Jewelry Display Stand---Earring/Necklace/Pendant/Bracelet/Bangle/Ring display holder
- 2. Jewelry Trays
- 3. Jewelry Display Sets
- 4. Jewelry Boxes---Paper Box/Plastic Box/Wooden Box/Velvet Box
- 5. Packaging---Jewelry Pouches/ Paper Gift Bags

#### Q2. Are you a direct manufacturer?

Yes. We have been specialized in jewelry displays and packaging for over 10 years since 2003.

#### Q3. Do you have stock items to sell?

No. We do customize. That means all details---size, material, color, quantity, design, logo--- will be finished follow your ideas.

#### Q4. Do you inspect the finished products?

Yes. Each step of production and finished products will be car