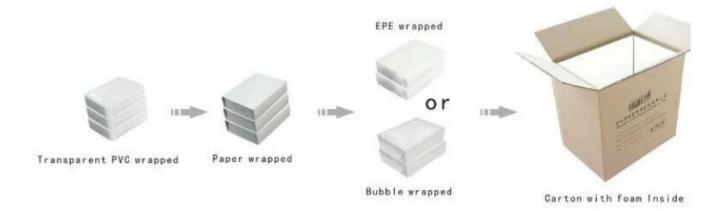

Environment friendly custom elegant Red heart-shaped plastic jewellery case used for jewelry store window flocking jewelry packing boxes and cases

Pictures of Environment friendly custom elegant Red heart-shaped plastic jewellery case used for jewelry store window flocking jewelry packing boxes and cases















## Other products you may interested in:



Jewelry display

necklace stand





Jewelry pouch

Jewelry Display Stands







Jewelry Boxes

## $\textbf{Environment} \\ \square$

×

×

## **Production process:**

# **Production Process**



**Packaging & Delivery**□



## **Shipping**



### **Certificates:**





#### **FAQ**

#### Q1. What's your product range?

- 1. Jewelry Display Stand---Earring/Necklace/Pendant/Bracelet/Bangle/Ring display holder
- 2. Jewelry Trays
- 3. Jewelry Display Sets
- 4. Jewelry Boxes---Paper Box/Plastic Box/Wooden Box/Velvet Box
- 5. Packaging---Jewelry Pouches/ Paper Gift Bags

#### Q2. Are you a direct manufacturer?

Yes. We have been specialized in jewelry displays and packaging for over 10 years since 2003.

#### Q3. Do you have stock items to sell?

No. We do customize. That means all details---size, material, color, quantity, design, logo--- will be finished follow your ideas.

#### Q4. Do you inspect the finished products?

Yes. Each step of production and finished products will be carried out inspection by QC dep