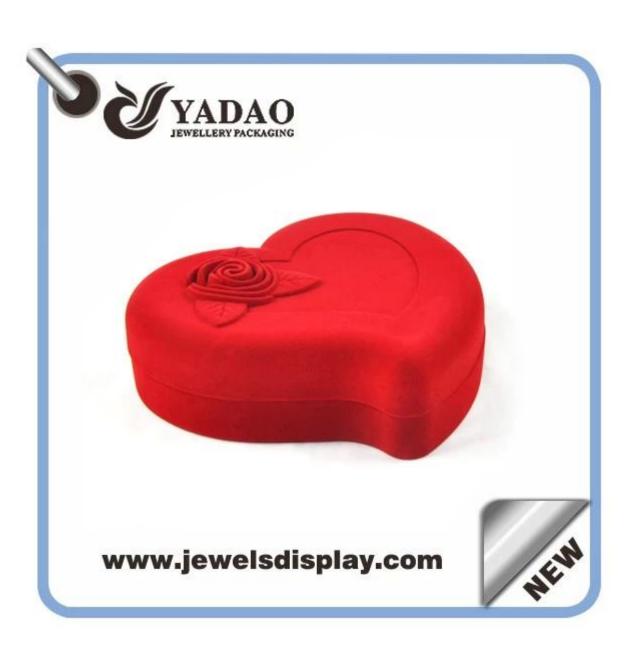

Environment friendly custom elegant Red heart-shaped plastic jewellery case used for jewelry store window flocking jewelry packing boxes and cases

Pictures of Environment friendly custom elegant Red heart-shaped plastic jewellery case used for jewelry store window flocking jewelry packing boxes and cases