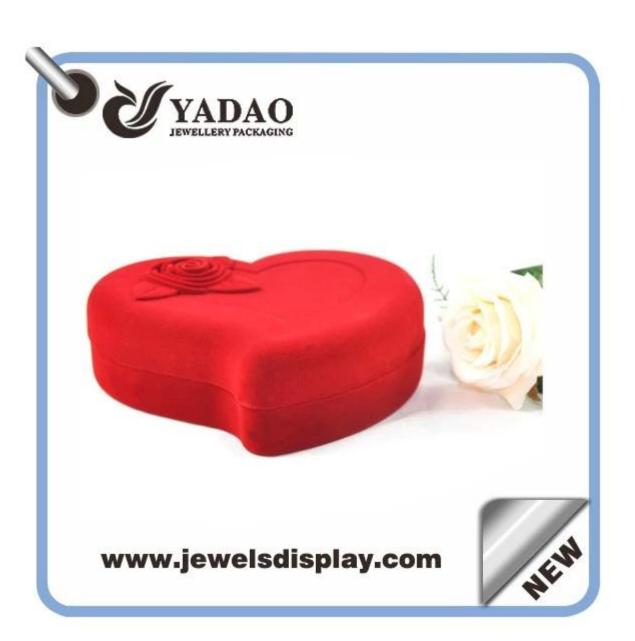

Environment friendly custom elegant Red heart-shaped plastic jewellery case used for jewelry store window flocking jewelry packing boxes and cases

Pictures of Environment friendly custom elegant Red heart-shaped plastic jewellery case used for jewelry store window flocking jewelry packing boxes and cases