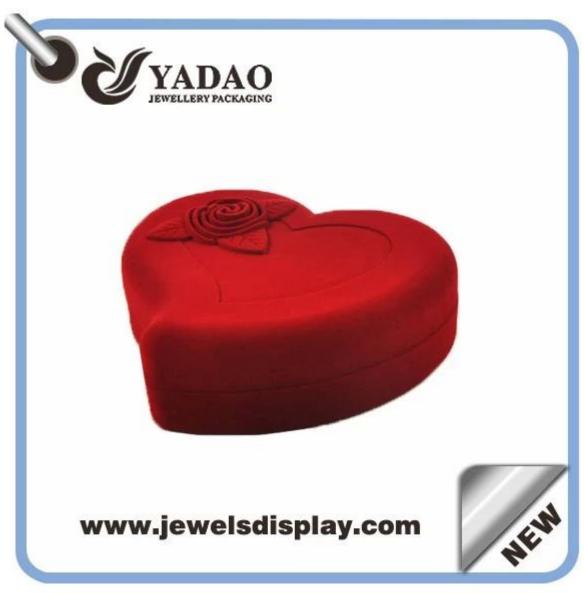

Environment friendly custom elegant Red heart-shaped plastic jewellery case used for jewelry store window flocking jewelry packing boxes and cases

Pictures of Environment friendly custom elegant Red heart-shaped plastic jewellery case used for jewelry store window flocking jewelry packing boxes and cases