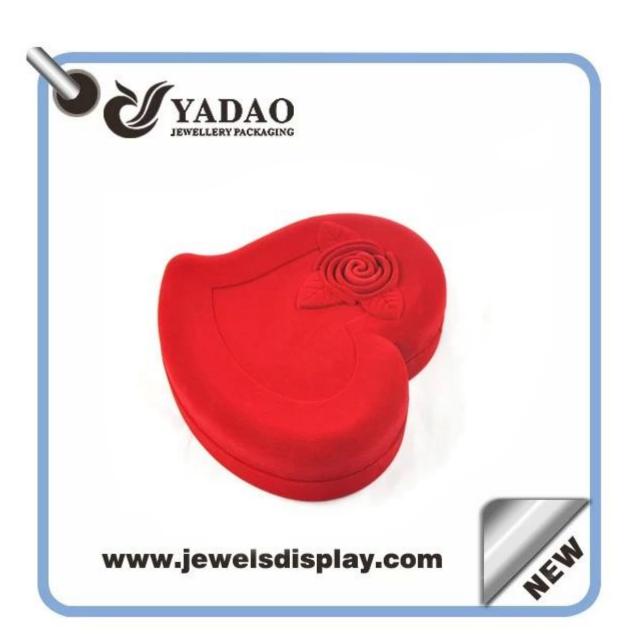

Environment friendly custom elegant Red heart-shaped plastic jewellery case used for jewelry store window flocking jewelry packing boxes and cases

Pictures of Environment friendly custom elegant Red heart-shaped plastic jewellery case used for jewelry store window flocking jewelry packing boxes and cases