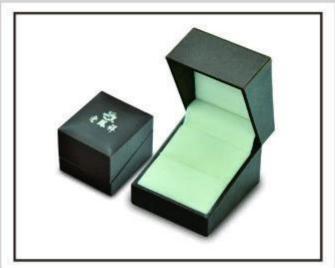

Environment friendly custom elegant Red heart-shaped plastic jewellery case used for jewelry store window flocking jewelry packing boxes and cases

Pictures of Environment friendly custom elegant Red heart-shaped plastic jewellery case used for jewelry store window flocking jewelry packing boxes and cases