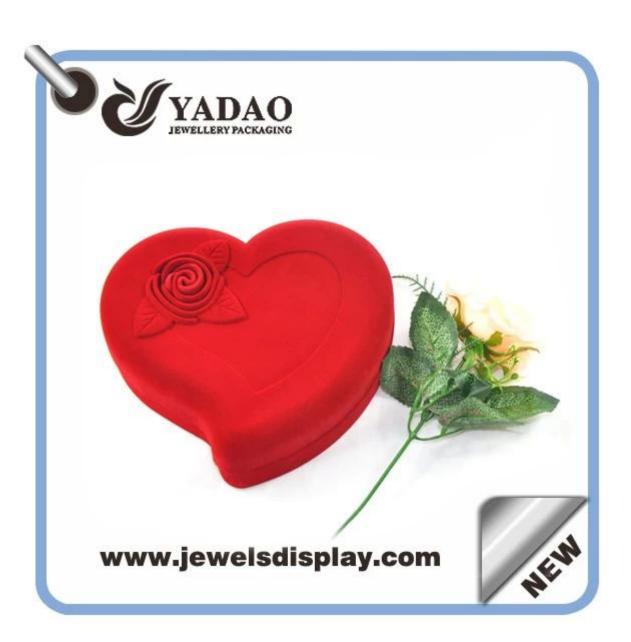

Environment friendly custom elegant Red heart-shaped plastic jewellery case used for jewelry store window flocking jewelry packing boxes and cases

Pictures of Environment friendly custom elegant Red heart-shaped plastic jewellery case used for jewelry store window flocking jewelry packing boxes and cases